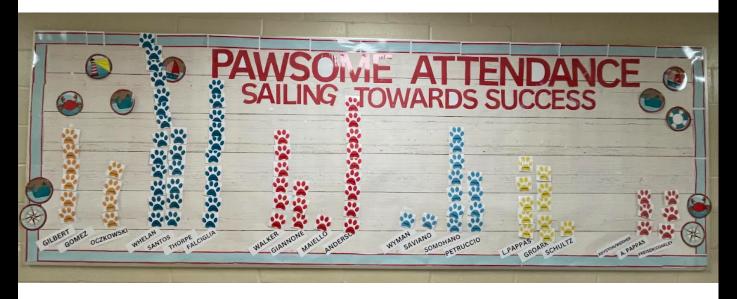

## **Attendance Matters**

Attending school regularly is essential for academic success and helps students stay engaged in their learning. To encourage great attendance, the homerooms with the highest attendance in each grade for the month will earn extra recess time. The top classes will be announced at the beginning of each month!