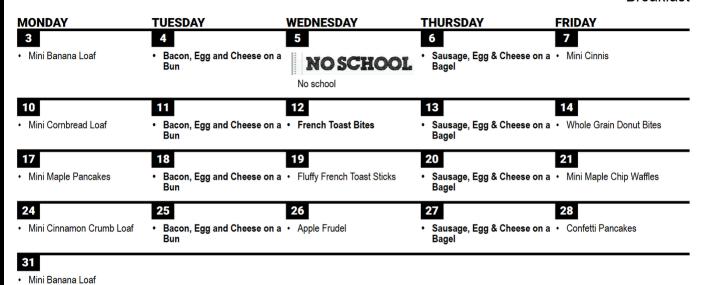

## March Breakfast & Lunch Menu

Link to the Menu

**March** 2025

Cliffwood ES

Breakfast

Swap Outs-Elementary Breakfast: Assorted Cereal Bar with Graham Crackers , Assorted Cereal with Graham Crackers , Assorted Pop Tarts with Graham Crackers , Bagel with Cream Cheese

Swap Outs-Elementary: Muffin Bag Meal, Cereal Bag, Chicken Nuggets with Dinner Roll, Bella's Cheese Pizza

This institution is an equal opportunity provider. Layout & Design © Nutrislice, Inc. Printed on 12/1/2024 at 5:14 pm .

March 2025 Cliffwood ES

Swap Outs-Elementary: Muffin Bag Meal , Bagel Bag with Cheese , Chicken Nuggets with Fresh Dinner Roll , Bella's Cheese Pizza