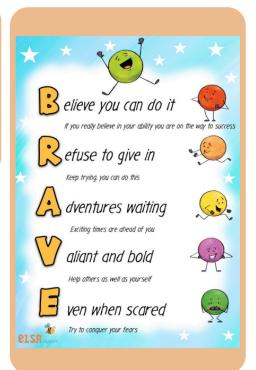

### **MARCH**

HI EVERYONE! FOR THE
MONTH OF MARCH MY
LESSON WILL BE ON
COURAGE. COURAGE IS THE
ABILITY TO DO WHAT'S
RIGHT EVEN WHEN YOU'RE
SCARED OR FACING
OBSTACLES. IT'S ALSO
KNOWN AS BRAVERY.