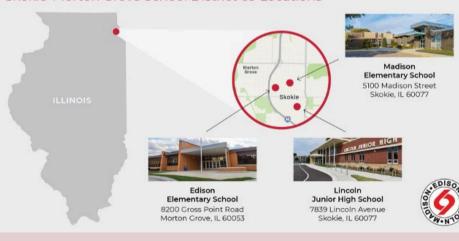

Skokie-Morton Grove School District 69 Locations

Our District Office is located:17 miles from downtown Chicago

• 9 miles from Wrigley Field

Where are

**Skokie & Morton Grove?** 

• 5 miles from Northwestern