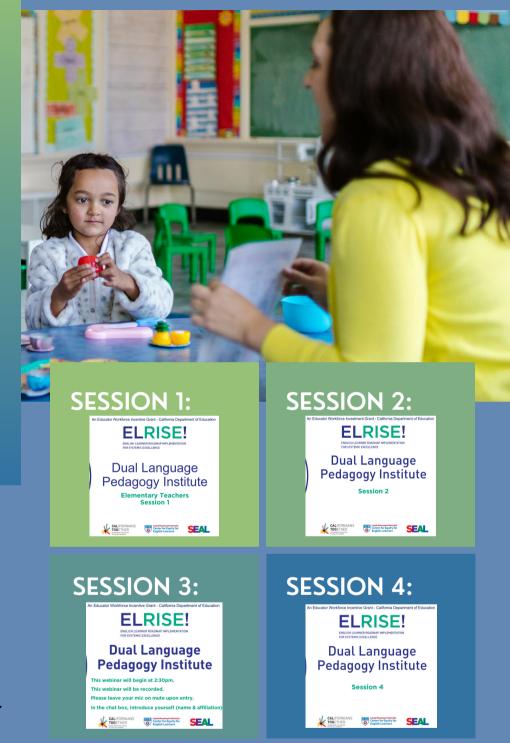

## **HOW IT WORKS:**

Click on each session to be taken to the Google Folder with all of the materials for that session.

Each session contains videos, slide decks, and asynchronous activities to extend your learning, plus activities that can be used immediately in your class.

You can complete the sessions **either independently or with a team** of colleagues.

When to access:

MODULES ARE AVAILABLE ON DEMAND!

All four modules are available to access fully ondemand, meaning individual teachers or teams can view them any time. Click the images to access each session.