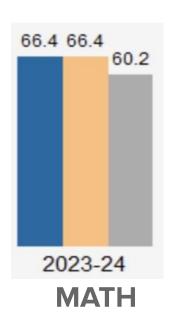

| \$ 80,000.00  |              |              |               | Moisture below slab (remove, install barrier, retile)                                                     | 2      |
| 5    | Underground Storage Tank (remove and replace)              |              |               |              |              | \$ 250,000.00 |                                                                                                           | 3      |
|      |                                                            | \$ 75,675.00 | \$ 130,675.00 | \$ 35,000.00 | \$ 35,000.00 | \$ 285,000.00 |                                                                                                           |        |











School Performance Index 2024 based on Smarter Balanced Assessment











- District Parent Survey Results:
  - 98.7% of parents feel comfortable talking about their child's needs with teachers
  - 94% of parents feel welcome as part of the NHPS community
  - 97.4% of parents feel schools are caring and supportive





 Mental Health Supports in Collaboration with Connecticut Junior Republic and Winchester Youth Service Bureau

- Mental Health Support staff in every building every school day
- Professional Development:

Orton Gillingham training, EL consultant, BCBA





Implementation of new ELA program in grades K-6;
 professional development for all teachers and paraeducators

Year 2 of math (grades 1-6) and reading screener (grades 3-6)

 Intentional use of technology to enhance educational experiences, curricular outcomes and provide targeted and pe