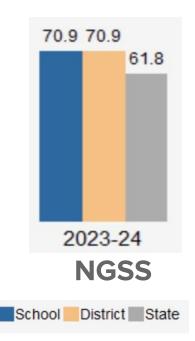

#### What Percentage of the Entire Budget Does Each Account Represent?

- Regular Education
- Special Education
- Adult Education
- Health Services
- Improvement of Instruction
- Library Media Centers
- Technology
- Board of Education
- Central Office
- School Offices
- Plant Operations
- Employee Benefits
- Pupil Transportation

|                            | 2025-2026       | Dollar Variance | % Variance |
|----------------------------|-----------------|-----------------|------------|
| Regular Education          | \$2,926,059.00  | \$107,343.00    | 3.80%      |
| Special Education          | \$2,490,188.50  | \$348,530.00    | 16.30%     |
| Adult Education            | \$7,086.00      |                 | 0.00%      |
| Health Services            | \$150,017.00    | \$4,874.00      | 3.40%      |
| Improvement of Instruction | \$64,500.00     | \$2,250.00      | 3.60%      |
| Library Media Centers      | \$19,231.00     | -\$246.00       | -1.30%     |
| Technology                 | \$214,596.64    | \$90,924.64     | 73.50%     |
| Board of Education         | \$61,625.00     | \$15,650.00     | 34.00%     |
| Central Office             | \$405,430.00    | \$23,812.00     | 6.20%      |
| School Offices             | \$469,327.00    | \$11,586.00     | 2.50%      |
| Plant Operations           | \$943,495.00    | \$63,691.00     | 7.20%      |
| Employee Benefits          | \$2,080,121.00  | \$180,816.91    | 9.50%      |
| Pupil Transportation       | \$874,000.00    | \$28,164.00     | 3.30%      |
| Communications             | \$0.00          | -\$6,250.00     | -100.00%   |
| Total                      | \$10,705,676.14 | \$871,145.55    | 8.86%      |