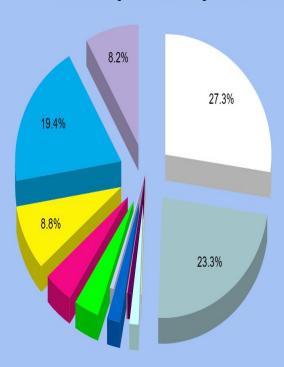

#### What Percentage of the Entire Budget Does Each Account Represent?

- Regular Education
- Special Education
- Adult Education
- Health Services
- Improvement of Instruction
- Library Media Centers
- Technology
- Board of Education
- Central Office
- School Offices
- Plant Operations
- Employee Benefits
- Pupil Transportation

|                            | 2025-2026       | Dollar Variance | % Variance |
|----------------------------|-----------------|-----------------|------------|
| Regular Education          | \$2,926,059.00  | \$107,343.00    | 3.80%      |
| Special Education          | \$2,490,188.50  | \$348,530.00    | 16.30%     |
| Adult Education            | \$7,086.00      |                 | 0.00%      |
| Health Services            | \$150,017.00    | \$4,874.00      | 3.40%      |
| Improvement of Instruction | \$64,500.00     | \$2,250.00      | 3.60%      |
| Library Media Centers      | \$19,231.00     | -\$246.00       | -1.30%     |
| Technology                 | \$214,596.64    | \$90,924.64     | 73.50%     |
| Board of Education         | \$61,625.00     | \$15,650.00     | 34.00%     |
| Central Office             | \$405,430.00    | \$23,812.00     | 6.20%      |
| School Offices             | \$469,327.00    | \$11,586.00     | 2.50%      |
| Plant Operations           | \$943,495.00    | \$63,691.00     | 7.20%      |
| Employee Benefits          | \$2,080,121.00  | \$180,816.91    | 9.50%      |
| Pupil Transportation       | \$874,000.00    | \$28,164.00     | 3.30%      |
| Communications             | \$0.00          | -\$6,250.00     | -100.00%   |
| Total                      | \$10,705,676.14 | \$871,145.55    | 8.86%      |