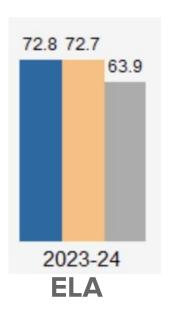

| \$ 80,000.00  |              |              |               | Moisture below slab (remove, install barrier, retile)                                                     | 2      |
| 5    | Underground Storage Tank (remove and replace)              |              |               |              |              | \$ 250,000.00 |                                                                                                           | 3      |
|      |                                                            | \$ 75,675.00 | \$ 130,675.00 | \$ 35,000.00 | \$ 35,000.00 | \$ 285,000.00 |                                                                                                           |        |











School Performance Index 2024 based on Smarter Balanced Assessment











- District Parent Survey Results:
  - 98.7% of parents feel comfortable talking about their child's needs with teachers
  - 94% of parents feel welcome as part of the NHPS community
  - 97.4% of parents feel schools are caring and supportive





 Mental Health Supports in Collaboration with Connecticut Junior Republic and Winchester Youth Service Bureau

- Mental Health Support staff in every building every school day
- Professional Development:

Orton Gillingham training, EL consultant, BCBA





Implementation of new ELA program in grades K-6;
 professional development for all teachers and paraeducators

Year 2 of math (grades 1-6) and reading screener (grades 3-6)

 Intentional use of technology to enhance educational experiences, curricular outcomes and provide targeted and