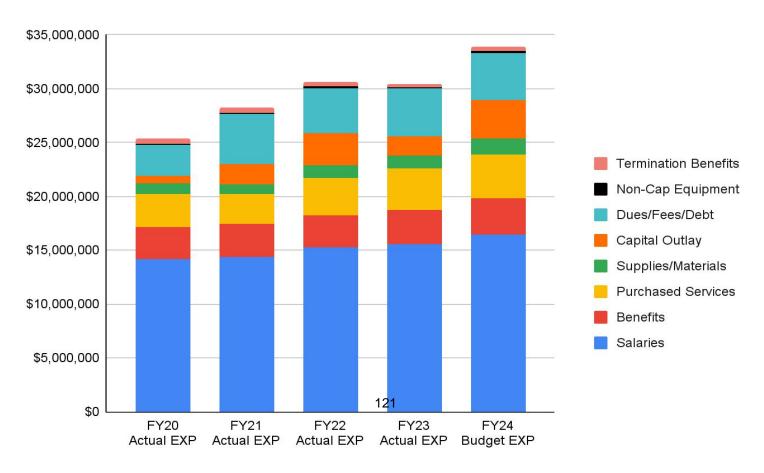

- c. Business and Operations, Business Manager/CSBO: Courtney Whited
- I. Finance Report APRIL 2023

Business Manager/CSBO Whited presented the April 2023 Finance Report.

II. Bills Payable in the Amount of \$2,367,763.48