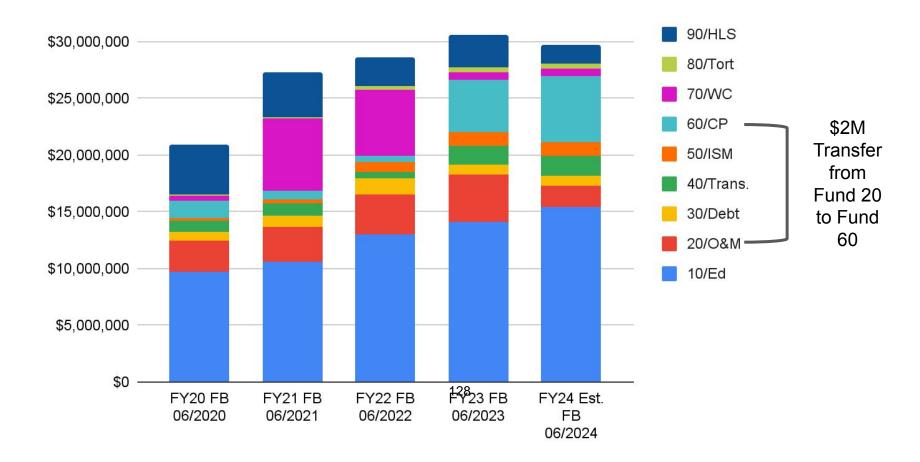

# Executive Summary Board of Education Meeting

DATE: August 3, 2023

TOPIC: Writable, Inc. | Lincoln Hall

PREPARED BY: Dominick Lupo