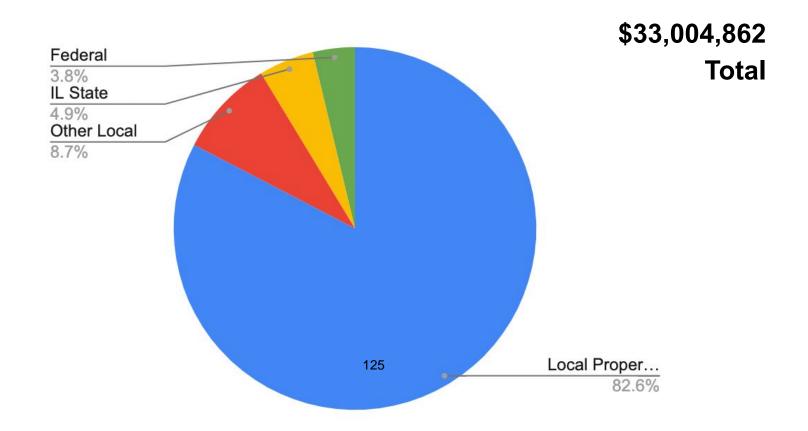

- c. Business and Operations, Business Manager/CSBO: Courtney Whited
- I. Finance Report APRIL 2023

Business Manager/CSBO Whited presented the April 2023 Finance Report.

II. Bills Payable in the Amount of \$2,367,763.48