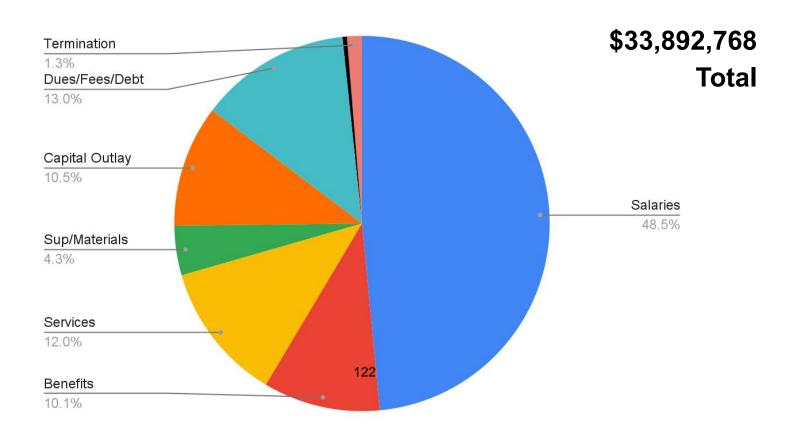

- c. Business and Operations, Business Manager/CSBO: Courtney Whited
- I. Finance Report APRIL 2023

Business Manager/CSBO Whited presented the April 2023 Finance Report.

II. Bills Payable in the Amount of \$2,367,763.48