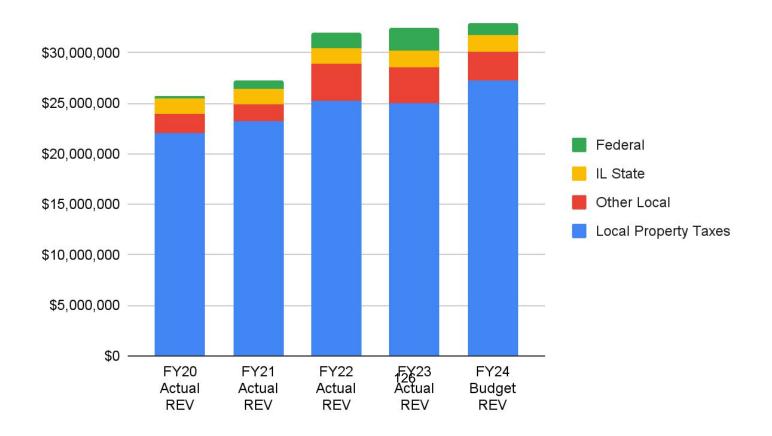

- c. Business and Operations, Business Manager/CSBO: Courtney Whited
- I. Finance Report APRIL 2023

Business Manager/CSBO Whited presented the April 2023 Finance Report.

II. Bills Payable in the Amount of \$2,367,763.48