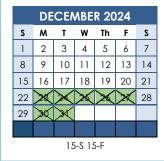

# **NOVEMBER 2024**

- 4-6 1:10pm Dismissal Parent-Teacher Conferences
- 7-8 School Closed NJEA Convention 27 1:10pm Dismissal
- 28-29 School Closed Thanksgiving Break

| NOVEMBER 2024 |    |    |    |    |          |    |  |  |  |
|---------------|----|----|----|----|----------|----|--|--|--|
| S             | Μ  | T  | W  | Th | F        | S  |  |  |  |
|               |    |    |    |    | 1        | 2  |  |  |  |
| 3             | X  | 8  | K  | X  | $\times$ | 9  |  |  |  |
| 10            | 11 | 12 | 13 | 14 | 15       | 16 |  |  |  |
| 17            | 18 | 19 | 20 | 21 | 22       | 23 |  |  |  |
| 24            | 25 | 26 | Z  | ×  | ×        | 30 |  |  |  |
|               |    |    |    |    |          |    |  |  |  |
| 17-S 17-F     |    |    |    |    |          |    |  |  |  |



#### **DECEMBER 2024**

School Closed Winter Break

#### **JANUARY 2025**

- 1 School Closed Winter Break
- 6 School Closed Snow Day 20
  - School Closed Martin Luther King Day

| JANUARY 2025 |           |    |          |    |    |    |  |  |  |
|--------------|-----------|----|----------|----|----|----|--|--|--|
| S            | M         | S  |          |    |    |    |  |  |  |
|              |           |    | $\times$ | 2  | 3  | 4  |  |  |  |
| 5            | $\times$  | 7  | 8        | 9  | 10 | 11 |  |  |  |
| 12           | 13        | 14 | 15       | 16 | 17 | 18 |  |  |  |
| 19           | X         | 21 | 22       | 23 | 24 | 25 |  |  |  |
| 26           | 27        | 28 | 29       | 30 | 31 |    |  |  |  |
|              |           |    |          |    |    |    |  |  |  |