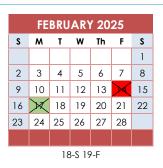

#### FEBRUARY 2025

- School Closed Teacher In-Service School Closed
- President's Day