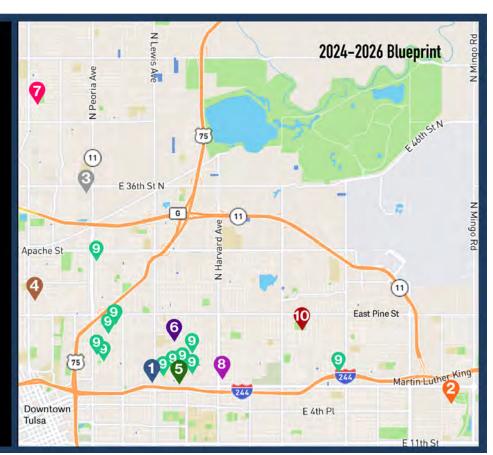

## Where We Build

## Green Country Habitat for Humanity®

- The Whittier Phase II 15 Units
- Buena Vida 19 Units
- Wilshire 32 Units
- Black Wall Street Square 25 Units
- 5 Windler 6 Units
- 6 Church Lot 8 Units
- 7 Delaware 6 Units
- Harvard Apartments 7 Units
- Assorted Infill 28 Units
- 🤨 Ozark Gardens Farm 6 Units

NOTE: Green Country Habitat's map of homes under construction is updated regularly to reflect ongoing progress and new projects. <a href="https://www.greencountryhabitat.org">www.greencountryhabitat.org</a>