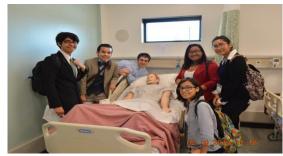

#### **High School Sports Medicine Summer Mentoring Program**

Long Beach Memorial- HEALTHCARE SIMULATION LAB

High School Sports Medicine Seminar