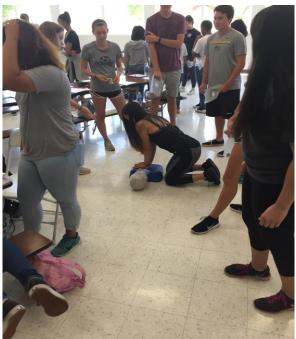

#### **High School Sports Medicine Summer Mentoring Program**

Long Beach Memorial- HEALTHCARE SIMULATION LAB

High School Sports Medicine Seminar