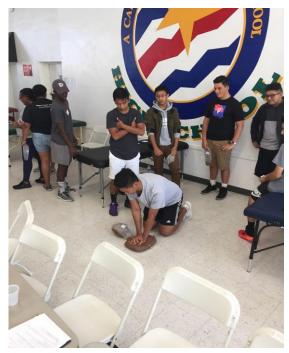

#### **High School Sports Medicine Summer Mentoring Program**

Long Beach Memorial- HEALTHCARE SIMULATION LAB

High School Sports Medicine Seminar