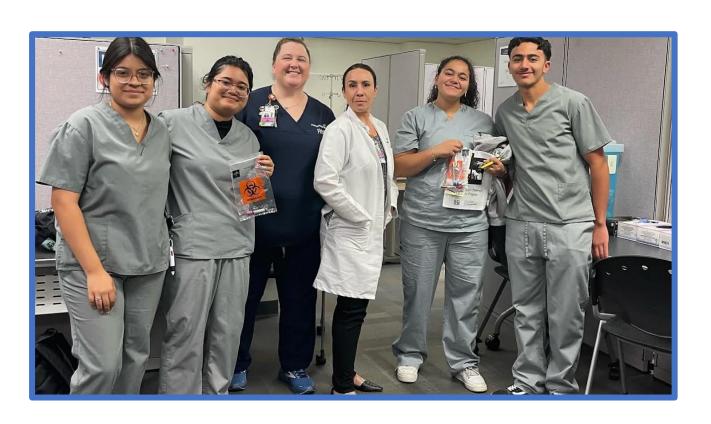

#### **High School Sports Medicine Summer Mentoring Program**

Long Beach Memorial- HEALTHCARE SIMULATION LAB

High School Sports Medicine Seminar