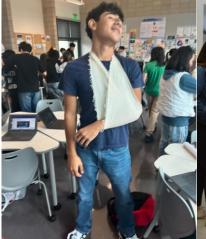

#### **High School Sports Medicine Summer Mentoring Program**

Long Beach Memorial- HEALTHCARE SIMULATION LAB

High School Sports Medicine Seminar