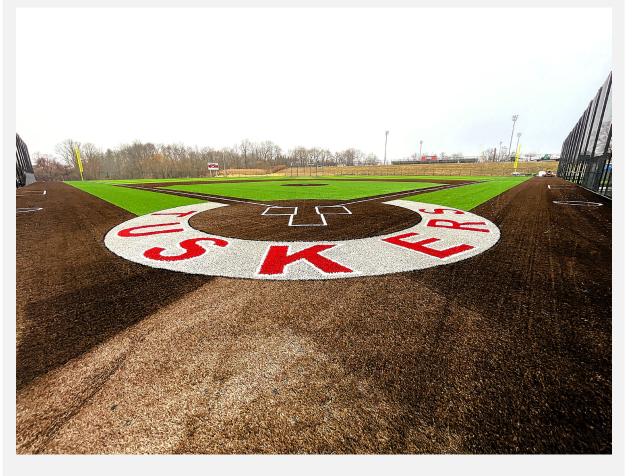

## SHS Baseball Field

### Stormwater Management

- Permanent system is installed and in-use.
- Working very well in comparison to former field.

#### Synthetic Turf

• Installed and ready for use – awaiting final sign-off from A/E.

#### **Bleachers**

- Installation expected February '25.
- Remaining sidewalk to be installed early-March '25.