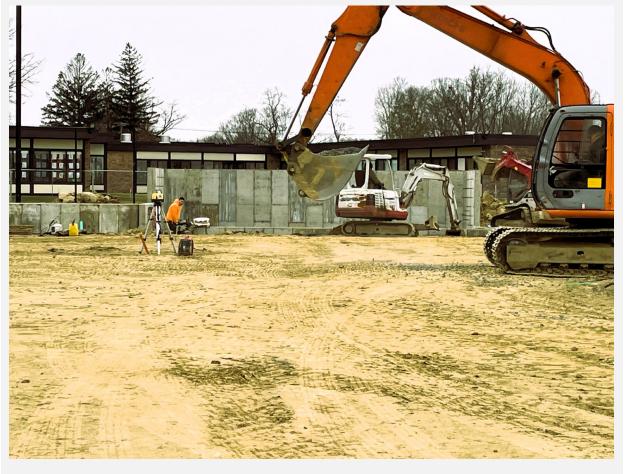

## PES Softball Field

#### Stormwater

• Main system installed, awaiting field drainage installation.

#### Synthetic Turf

- Installation anticipated in March '25 granted good weather.
- Ground must be suitable.

#### **Dugouts & Bleachers**

- Concrete for dugouts near completion.
- Bleachers to be installed in February- Early March '25.