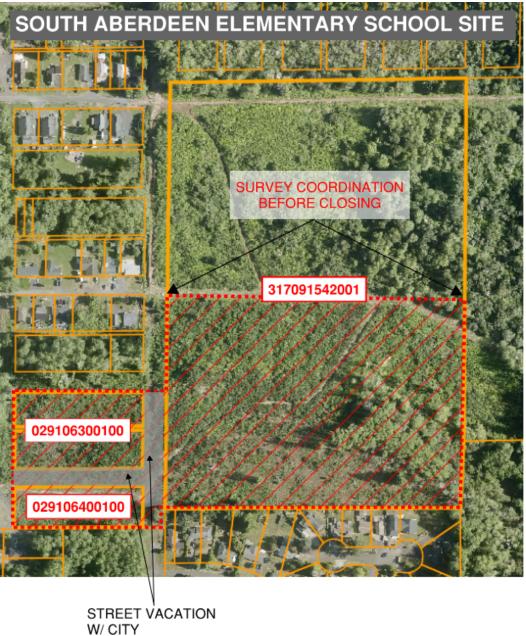

#### LOMAX ST PROPERTIES

PARCEL 317091542001

1/2 OF 29.98 ACRES = 14.99 (EXACT ACREAGE TO BE SET BY SURVEY)

PARCEL 029106300100

2.05 ACRES

PARCEL 029106400100

1.14 ACRES

**TOTAL ACRES: 18.18 ACRES** 

#### PROPERTY PROCUREMENT UPDATE

- Purchase and Sale Agreement in Place
- 75 Days for "Inspection Period", Late April plus 30 days at Buyer request.