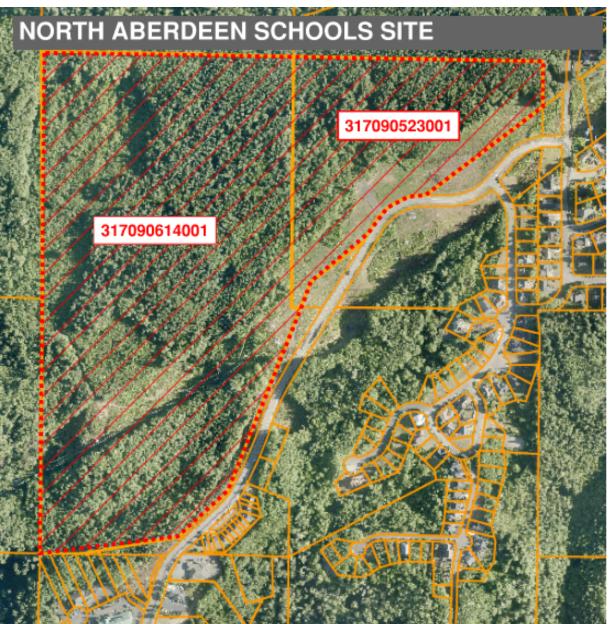

## BASICH BLVD PROPERTIES

PARCEL 317090523001

22.75 ACRES

PARCEL 317090614001

73.14 ACRES

**TOTAL ACRES: 95.89 ACRES** 

### PROPERTY PROCUREMENT UPDATE

- Purchase and Sale Agreement in Place
- 75 Days for "Inspection Period", Late April plus 30 days at Buyer request.