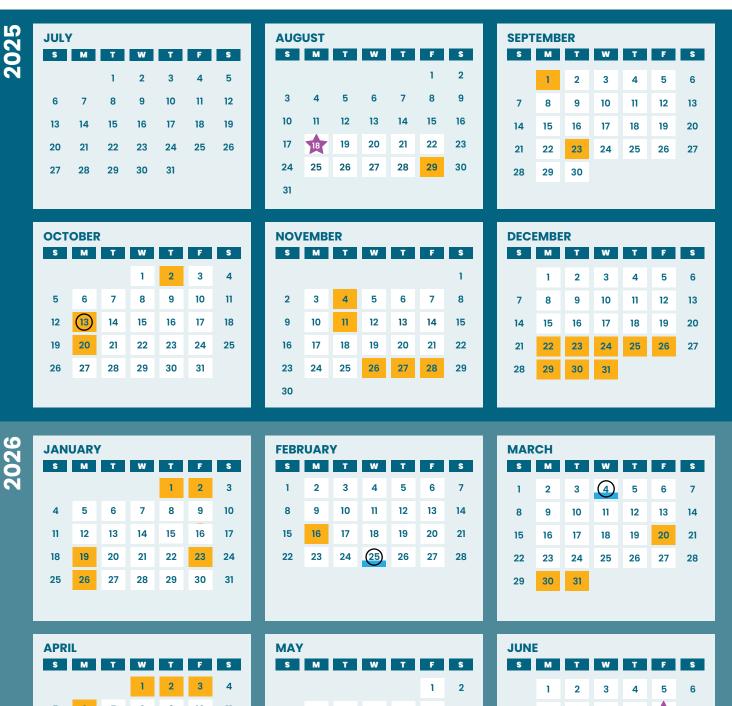

2025-26

## **Traditional Academic Calendar for Families**

## **CALENDAR KEY**

First/Last Day of School

Student Days

NO SCHOOL

()

All Chur

All Students

Parent-Teacher Conferences

All Students

Hiah School

## **KEY DATES**

| AUGUST 2     | 025                                                                                                |                                                                                                                                  |
|--------------|----------------------------------------------------------------------------------------------------|----------------------------------------------------------------------------------------------------------------------------------|
| 15           | Step Up to Kindergarten                                                                            |                                                                                                                                  |
| 18           | First Day of School                                                                                |                                                                                                                                  |
| 20           | First Day of Preschool – ACPS Early Childhood Center and Virginia Preschool Initiative (           | VPI) Classes                                                                                                                     |
| 29           | Labor Day – No School for Students                                                                 |                                                                                                                                  |
| SEPTEMBE     | R 2025                                                                                             |                                                                                                                                  |
| 1            | Labor Day – No School for Students                                                                 |                                                                                                                                  |
| 23           | Rosh Hashana – No School for Students                                                              | CULTURAL                                                                                                                         |
| OCTOBER 2025 |                                                                                                    | OBSERVANCE DAYS                                                                                                                  |
| 2            | Yom Kippur – No School for Students                                                                | On weekdays, these are regular school days                                                                                       |
| 13           | Indigenous Peoples Day/ Elementary, Middle and High School Conferences –<br>No School for Students | unless otherwise noted under Key Dates.<br>These days should not have assessments,<br>sporting events and other school sponsored |
| 20           | Diwali – No School for Students                                                                    |                                                                                                                                  |
| 31           | End of Quarter                                                                                     | special activities. Any missed assignments                                                                                       |
| NOVEMBEI     | R 2025                                                                                             | due to student absences on these days can                                                                                        |
| 4            | Election Day / Teacher Work Day – No School for Students                                           | be made up without penalty.                                                                                                      |
| 11           | Veterans Day – No School for Students                                                              | * denotes an evening-only observance                                                                                             |
| 26-28        | Fall Break/Thanksgiving – No School for Students                                                   | 1 .                                                                                                                              |
| DECEMBER     |                                                                                                    | <ul> <li>2025</li> <li>September 11 – Enkutatash</li> </ul>                                                                      |
| 22-31        | Winter Break (includes Christmas Day) – No School for Students                                     | Ethiopian New Year                                                                                                               |
| JANUARY 2026 |                                                                                                    | • September 22 – Rosh Hashana begins                                                                                             |
| 1-2          | Winter Break (includes New Year's Day) – No School for Students                                    | September 24 – Rosh Hashana ends                                                                                                 |
| 19           | Dr. Martin Luther King, Jr. Day – No School for Students                                           | October 1 – Yom Kippur begins*                                                                                                   |
| 22           | End of Quarter                                                                                     | <ul> <li>November 1 – All Saints Day</li> <li>November 1 – Dia de los Muertos</li> </ul>                                         |
| 23           | Professional Learning Day – No School for Students                                                 | <ul> <li>November 1 – Dia de los Muertos</li> <li>December 8 – Bodhi Day</li> </ul>                                              |
| 26           | Teacher Work Day – No School for Students                                                          | December 0 Dourn Day     December 14 – First Night of Chanukah                                                                   |
| FEBRUARY     |                                                                                                    | -                                                                                                                                |
| 16           | Presidents Day – No School for Students                                                            |                                                                                                                                  |
| 25           | Two-Hour Early Dismissal for Students –                                                            | <ul> <li>January 6 – Three Kings Day</li> <li>January 6 – Epiphany</li> </ul>                                                    |
|              | Elementary, Middle and High School Conferences                                                     | • January 7 – Orthodox Christmas                                                                                                 |
| MARCH 2026   |                                                                                                    | • January 19 – Orthodox Epiphany                                                                                                 |
| 4            | Two-Hour Early Dismissal for Students –<br>Elementary, Middle and High School Conferences          | • February 17 – Lunar New Year                                                                                                   |
| 20           | Eid al-Fitr – No School for Students                                                               | February 17 – Ramadan begins*                                                                                                    |
| 27           | End of Quarter                                                                                     | February 18 – First Full Day of Ramadar                                                                                          |
| 30-31        | Spring Break – No School for Students                                                              | <ul> <li>March 19 – Eid al-Fitr begins*</li> <li>March 20 – Nowruz Persian New Year</li> </ul>                                   |
| APRIL 2020   |                                                                                                    | April 1– First Evening of Passover*                                                                                              |
| 1-3          | Spring Break – No School for Students                                                              | April 2 – Second Evening of Passover*                                                                                            |
| 6            | Teacher Work Day – No School for Students                                                          | • April 2 – Theravada New Year                                                                                                   |
| MAY 2026     |                                                                                                    | April 9 – Last Day of Passover                                                                                                   |
| 25           | Memorial Day – No School for Students                                                              | April 10 – Orthodox Good Friday                                                                                                  |
| 26           | Teacher Work Day – No School for Students (Potential Inclement Weather Make Up Day)                | • May 26 – Eid al-Adha begins*                                                                                                   |
| 27           | Eid al-Adha – No School for Students                                                               |                                                                                                                                  |
| JUNE 2026    |                                                                                                    |                                                                                                                                  |
| 9-12         | Two-Hour Early Dismissal for High School Students – Final Exams                                    |                                                                                                                                  |
| 11-12        | Two-Hour Early Dismissal for Students – Afternoon Teacher Work Day                                 |                                                                                                                                  |
| 12           | End of Quarter/Last Day of School for Students                                                     |                                                                                                                                  |