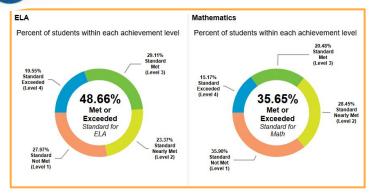

## **Educational Services**

Lawndale's Academic Growth in Context:

CA School Dashboard - Lawndale 2024
CAASPP Scores - Lawndale 2024
Education Recovery Scorecard - National 2024

#### Lawndale's Academic Growth in Context:

| District                           | ELA Proficiency<br>(%) | ELA Growth<br>(Points) | Math Proficiency<br>(%) | Math Growth<br>(Points) |
|------------------------------------|------------------------|------------------------|-------------------------|-------------------------|
| Lawndale                           | 48.66                  | +6                     | 35.65                   | 0                       |
| Compton (Larger<br>Urban District) | 43.02                  | -1                     | 34.66                   | +3                      |
| Comparable<br>Nearby District      | 39.32                  | -7                     | 29.87                   | -5                      |