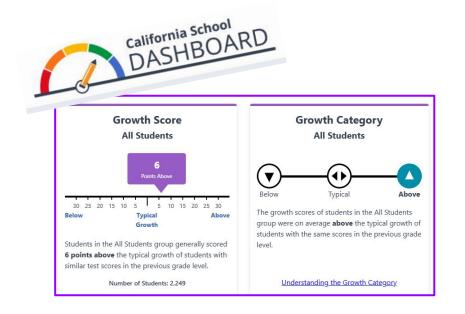

## **Educational Services**

Lawndale's Academic Growth in Context:

CA School Dashboard - Lawndale 2024
CAASPP Scores - Lawndale 2024
Education Recovery Scorecard - National 2024

#### Lawndale's Academic Growth in Context:

| District                           | ELA Proficiency<br>(%) | ELA Growth<br>(Points) | Math Proficiency<br>(%) | Math Growth<br>(Points) |
|------------------------------------|------------------------|------------------------|-------------------------|-------------------------|
| Lawndale                           | 48.66                  | +6                     | 35.65                   | 0                       |
| Compton (Larger<br>Urban District) | 43.02                  | -1                     | 34.66                   | +3                      |
| Comparable<br>Nearby District      | 39.32                  | -7                     | 29.87                   | -5                      |