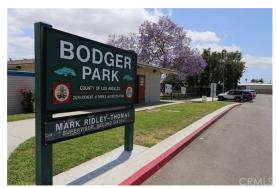

## Business- Bodger Park Update LAWNDALE Business- Bodger Park Update

Repair to drainage system completed over the summer

Visited Bodger Park after recent storm

No more flooding