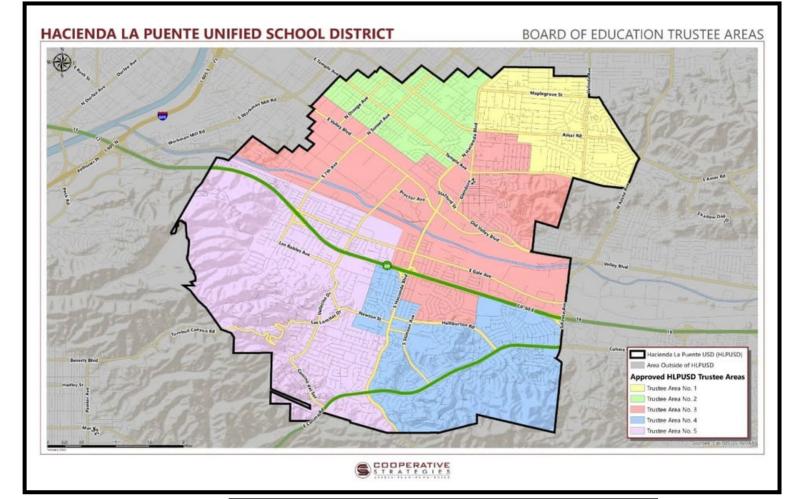

# District Overview and Governance

https://www.hlpschools.org

| PLEASE MARK YO                                                   |                                           |
|------------------------------------------------------------------|-------------------------------------------|
| SCHEDULE                                                         | FOR 2025                                  |
| Board Meeting                                                    | Type of Meeting                           |
| Thursday, January 9, 2025                                        | Business                                  |
| Thursday, January 23, 2025                                       | Presentations/Business                    |
| Thursday, February 13, 2025                                      | Business                                  |
| Thursday, February 27, 2025                                      | Presentations/Business                    |
| Thursday, March 13, 2025                                         | Business                                  |
| Monday, March 24, 2025                                           | Presentations/Business                    |
| Spring Break - Monday, A                                         | pril 7-Friday, April 11, 2025             |
| Thursday, April 17, 2025  Only One Board Meeting This Month      | Presentations/Business                    |
| Thursday, May 8, 2025  ★ Only One Board Meeting This Month       | Presentations/Business                    |
| School Year Ends for TK-1                                        | 2 - Thursday, May 22, 2025                |
| Thursday, June 12, 2025                                          | Business                                  |
| Tuesday, June 24, 2025                                           | Presentations/Business                    |
| Thursday, July 17, 2025  * Only One Board Meeting This Month     | Presentations/Business                    |
| School Year Begin                                                | s – Date Forthcoming                      |
| Thursday, August 14, 2025                                        | Business                                  |
| Thursday, August 28, 2025                                        | Presentations/Business                    |
| Tuesday, September 9, 2025                                       | Business                                  |
| Thursday, September 25, 2025                                     | Presentations/Business                    |
| Thursday, October 9, 2025                                        | Business                                  |
| Thursday, October 23, 2025                                       | Presentations/Business                    |
| Thursday, November 6, 2025  * Only One Board Meeting This Month  | Presentations/Business                    |
| Thursday, December 11, 2025  * Only One Board Meeting This Month | Organizational/<br>Presentations/Business |
| First Meeting in January 2026 TBD                                | Business                                  |
| **Board Meeting dates are subject to change.                     |                                           |