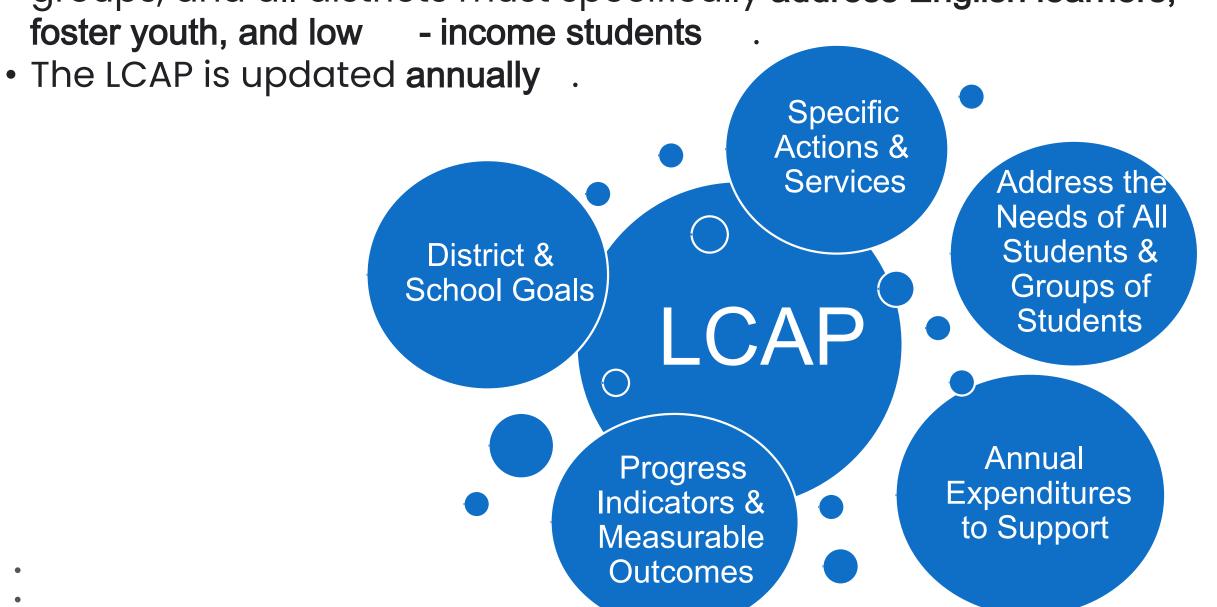

# Local Control & Accountability Plan

- The LCAP is a three year local school district plan and is developed in collaboration with educational partners.
- The LCAP describes the goals, services, and expenditures that will support positive student outcomes and increase or improve services/programs for students that receive extra funding .
- The LCAP addresses the needs of all students , including specific student groups, and all districts must specifically address English learners, foster vouth, and low income students .