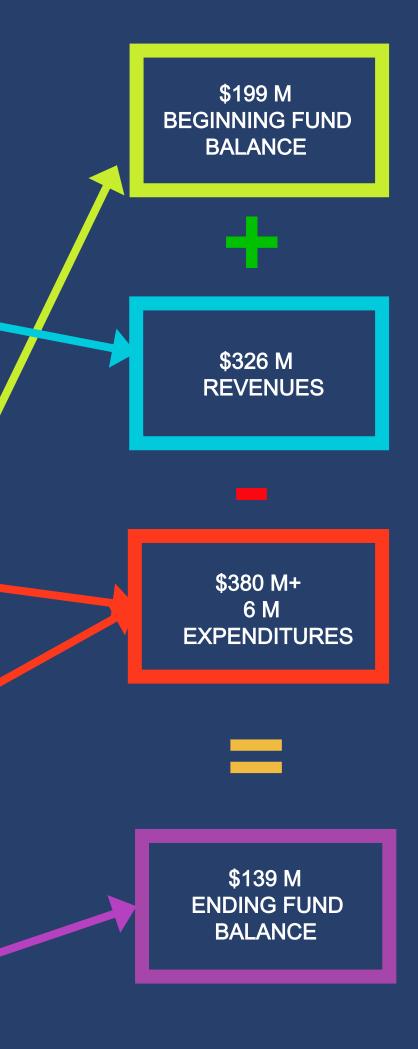

| A                                |
| e) Adjusted Beginning Balance (F1c + F1d)                                                                       |                   |                        | 199,030,489.46            | 199,030,489.46                                  |                           | 199,030,489.46                  |                                  |                                  |
|                                                                                                                 |                   |                        |                           |                                                 |                           |                                 |                                  |                                  |



# NEXT BUDGET TOWNHALL PRESENTATIONS



MARPART 2 045:30 PM - 7:00 PM



LA PUENTE HIGH SCHOOL Gym 15615 Nelson Ave. La Puente, CA 91744

HACIENDA HEIGHTS COMM. CENTER
Auditorium
1234 Valencia Ave.
Hacienda Hts., CA 91745

MAFPART 3
5:30 PM - 7:00 PM







# Thank you

Please bring your handouts to next presentation.