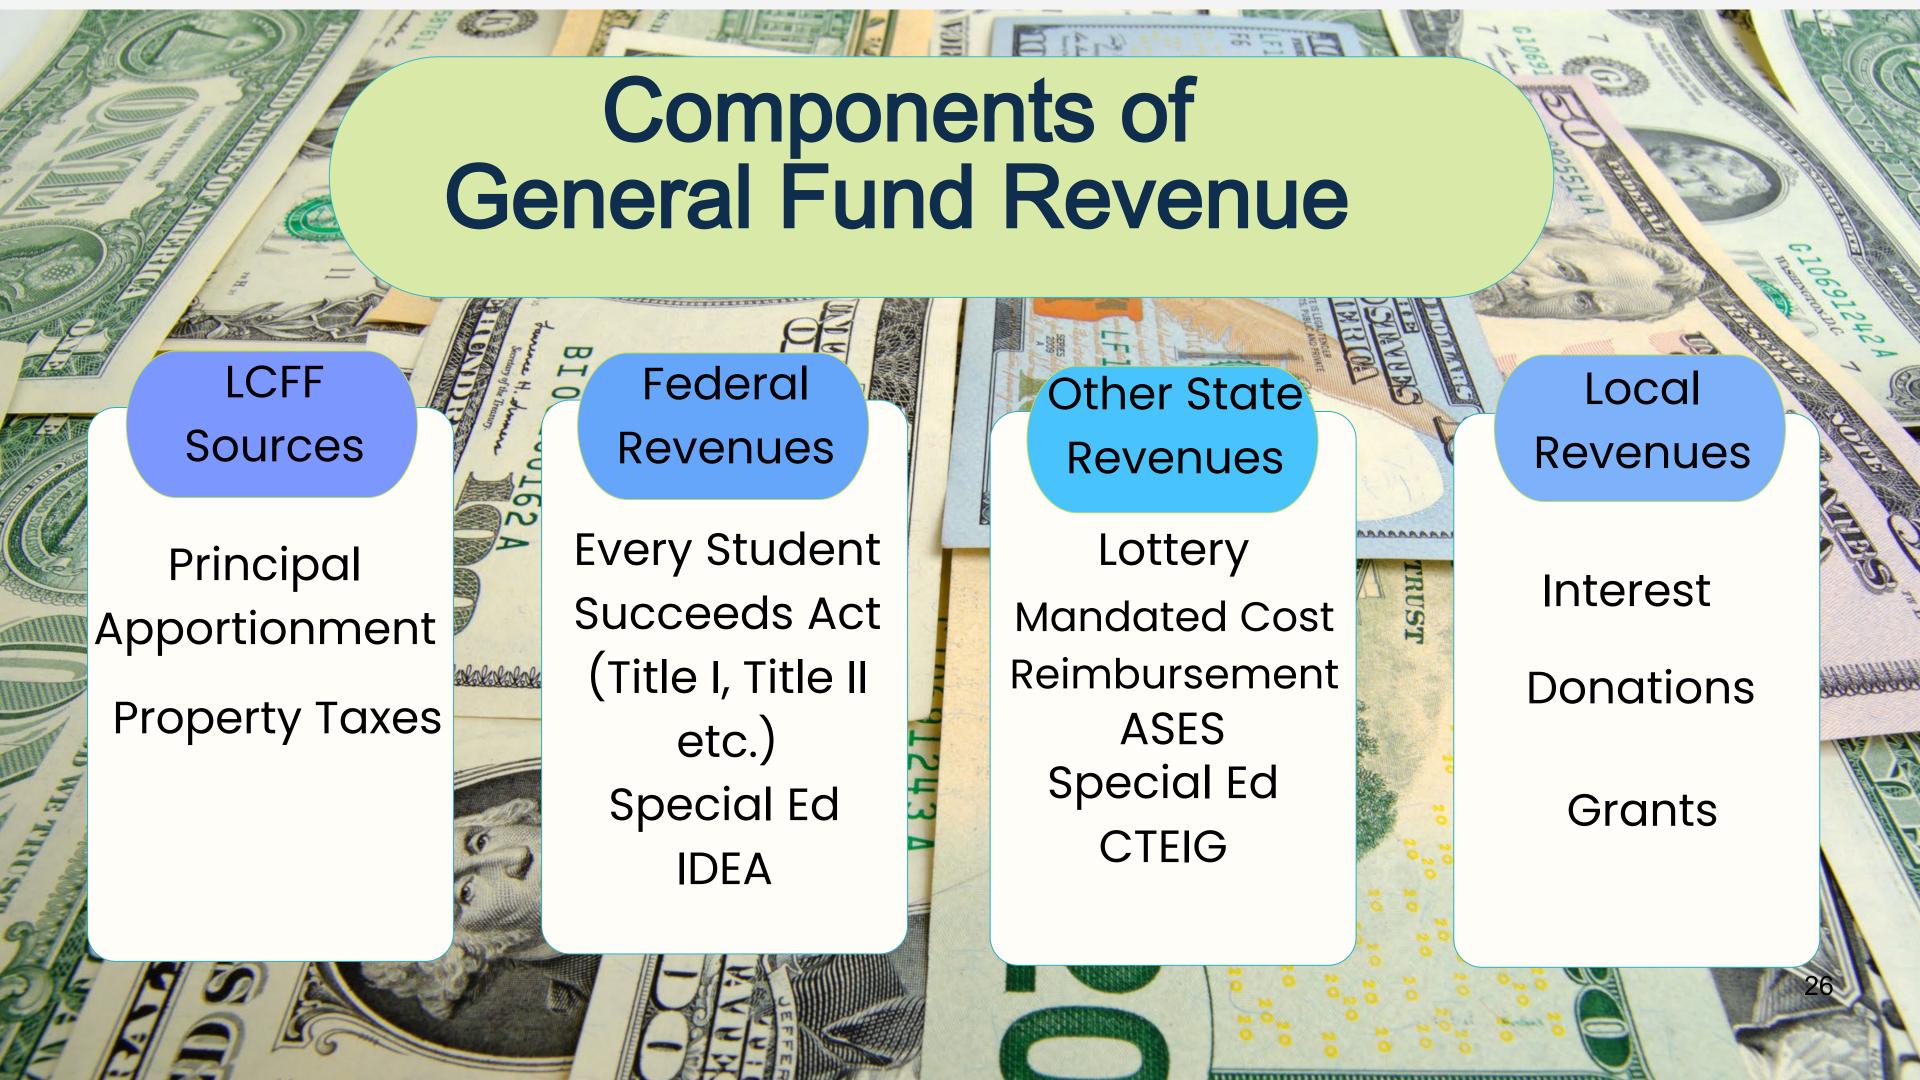

# Funding Sources

State Funds
LCFF (Local Control
Funding Formula)

Federal Funds
Specific programs like
Title 1, Title II etc. and
Special Ed IDEA

Other State Funds
Lottery , Mandate Block
Grants, Categorical

Local Funds
Local revenue

#### **LCFF Sources**

Principal Apportionment Local Property taxes