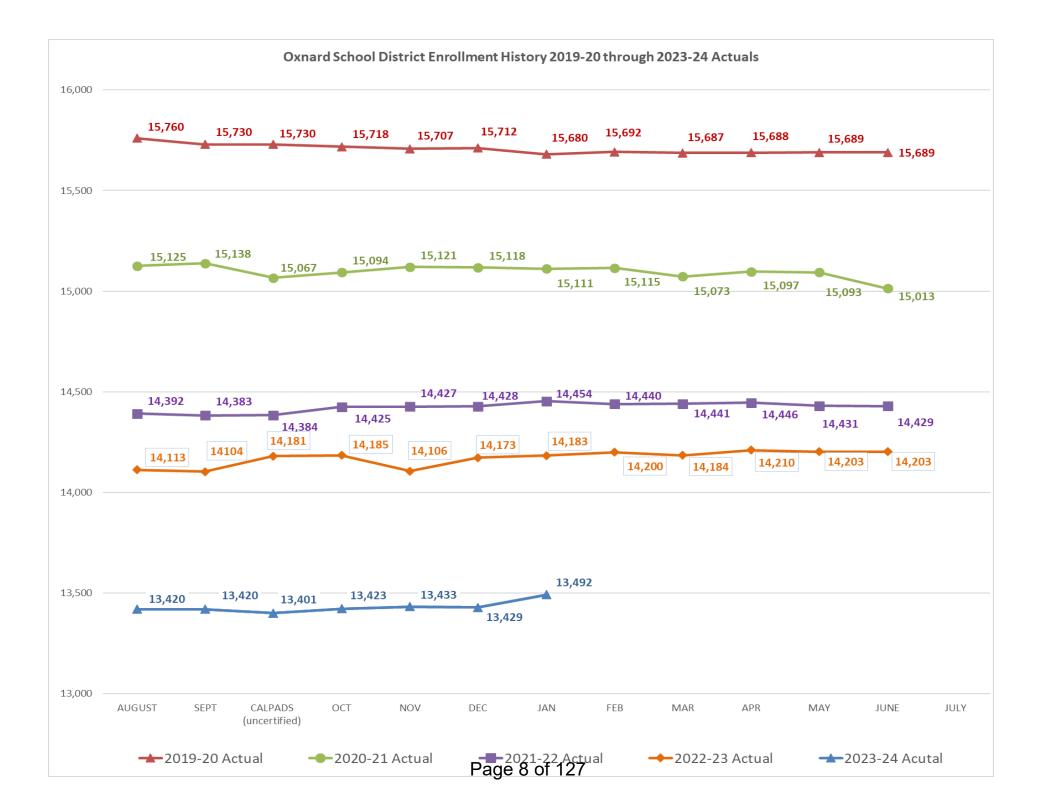

## **INDEX**

| Second Interim Report Narrative                                          | 1   |
|--------------------------------------------------------------------------|-----|
| LCFF Calculator                                                          | 5   |
| District Enrollment History Graph                                        | 8   |
| District Certification of Interim Report                                 | 9   |
| Table of Contents                                                        | 11  |
| Average Daily Attendance Report (Form Al)                                | 12  |
| Cashflow Worksheet                                                       | 13  |
| General Fund (Form 01I)                                                  | 17  |
| Student Activity Fund (Form 08I)                                         | 42  |
| Child Development Fund (Form 12I)                                        | 47  |
| Cafeteria Fund (Form 13I)                                                | 52  |
| Deferred Maintenance Fund (Form 14I)                                     | 57  |
| Building Fund (Form 21I)                                                 | 62  |
| Capital Facilities Fund (Form 25I)                                       | 68  |
| County School Facilities Fund (Form 35I)                                 | 73  |
| Bond Interest & Redemption Fund (Form 51I)                               | 78  |
| Retiree Benefit Fund (Form 71I)                                          | 82  |
| General Fund Multiyear Projections – Unrestricted (Form MYPI)            | 85  |
| General Fund Multiyear Projections – Restricted (Form MYPI)              | 87  |
| General Fund Multiyear Projections – Unrestricted/Restricted (Form MYPI) | 89  |
| School District Criteria & Standards Review (Form 01CSI)                 | 91  |
| Technical Review Checks                                                  | 124 |