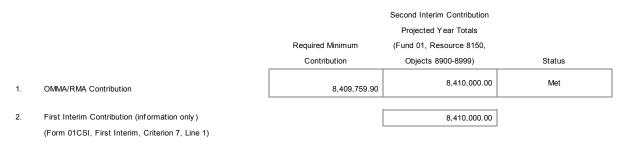

liance with the Contribution Requirement for EC Section 17070.75 - Ongoing and Major Maintenance/Restricted Maintenance Account (OMMA/RMA)

NOTE: EC Section 17070.75 requires the district to deposit into the account a minimum amount equal to or greater than three percent of the total general fund expenditures and other financing uses for that fiscal year. Statute exclude the following resource codes from the total general fund expenditures calculation: 3212, 3213, 3214, 3216, 3218, 3219, 3225, 3226, 3227, 3228, 5316, 5632, 5633, 5634, 7027, and 7690.

DATA ENTRY: Enter the Required Minimum Contribution if First Interim data does not exist. First Interim data that exist will be extracted; otherwise, enter First Interim data into lines 1, if applicable, and 2. All other data are extracted.



If status is not met, enter an X in the box that best describes why the minimum required contribution was not made:

| Not applicable (district does not participate in the Leroy F. Greene School Facilities Act of 1998) |
|-----------------------------------------------------------------------------------------------------|
| Exempt (due to district's small size [EC Section 17070.75 (b)(2)(E)])                               |
| Other (explanation must be provided)                                                                |

Explanation:

(required if NOT met and Other is marked)

# 8. CRITERION: Deficit Spending

STANDARD: Unrestricted deficit spending (total unrestricted expenditures and other financing uses is greater than total unrestricted revenues and other financing sources) as