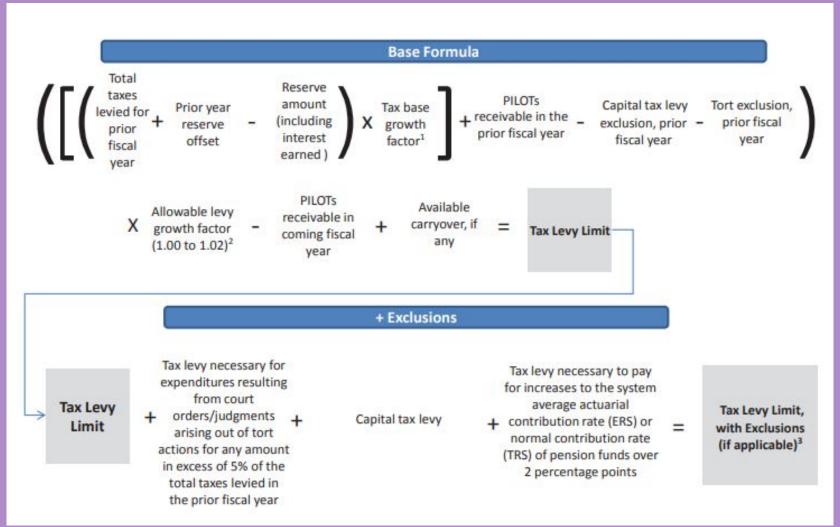

### **Tax Levy Limit Calculation**

Source: Office of the NYS Comptroller - Property Tax Cap - School Districts - Levy Limit Formula

# Property Tax Cap Calculation

The Proposed Tax Levy for 2025-2026 presented here does not pierce the cap and therefore will only need a Simple Majority for Approval

Maximum Allowable Levy Cap =2.203%

Recommended Tax Levy Cap= 2.203%

2025-2026 Tax Levy reflects a \$1,454,256 increase over 2024-2025

| 2025-2026 SAYVILLE PUBLIC SCHOOLS - Tax Levy Limit Calcul<br>Prior Year Tax Levy | 65,926,843 |
|----------------------------------------------------------------------------------|------------|
| Multiply by: Tax Base Growth Factor                                              | 1.0021     |
| manphy by. Tan 2000 Grown Tools                                                  | 66,065,289 |
|                                                                                  | 00 005 000 |
| 1.1. D.: V. DI 070 0004 05                                                       | 66,065,289 |
| Add: Prior Year PILOTS 2024-25                                                   | 786,600    |
| Total                                                                            | 66,851,889 |
| Prior Year Exemptions                                                            |            |
| Tort judgments                                                                   |            |
| Prior Year Capital Tax Levy (including debt service and EPC (less building aid   | 3,779,162  |
| Adjusted Prior Year Tax Levy                                                     | 63,072,727 |
| Adjusted Prior Year Tax Levy                                                     | 63,072,727 |
| Allowable Levy Growth Factor                                                     | 1.0200     |
| (lesser of 2% or sum of 1 plus inflation factor)                                 | 64,334,182 |
|                                                                                  | 64,334,182 |
| Less: PILOTS for Fiscal Year Ending 6/30/26                                      | 449,528    |
|                                                                                  | 63,884,654 |
|                                                                                  | 63,884,654 |
| Available Carryover                                                              | 03,004,004 |
| Tax Levy Limit                                                                   | 63,884,654 |
| Current Year Exemptions                                                          | 180 160    |
| Tort Judgments greater than 5% of 2023/24 tax levy                               | (          |
| ERS contribution increase greater than 2 percentage points                       |            |
| TRS contribution increase greater than 2 percentage points                       | ì          |
| 2025/2026 Capital Tax Levy (including debt service) (less building aid)          | 3,569,456  |
| Allowable tax levy prescribed by Chapter 97 of the Laws of 2011                  | 67,454,110 |
|                                                                                  |            |
| Voter approved tax levy for 2024/2025                                            | 65,999,854 |
| dollar increase in levy                                                          | 1,454,256  |
|                                                                                  |            |