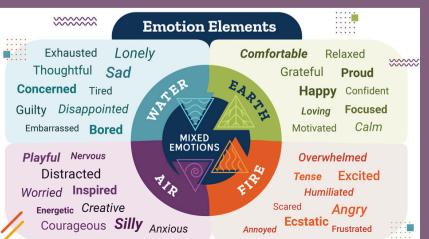

Breakfast Served     | 7:15 am – 7:50 AM |
| Students Enter Class | 7:45 AM           |
| Class Begins         | 7:55 AM           |

\*Students must be inside the building by 7:55 AM. Students entering the building after this time will be tardy. If a student is tardy, parents are required to park and come into the lobby to sign them in.

Lunch Menu School Cafe Become a Volunteer Chaperone PISD Calendar Absence Reporting Dress Code

Follow us on Social Media

0

## <u>Dates to Remember</u> <u>Feb. 17th</u> - Student Holiday <u>Feb. 18th</u> - Adventure Dash Kick Off <u>Feb. 25th</u> - Closed Campus for Testing <u>Feb. 27th</u> - Closed Campus - Fun Run <u>Feb. 28th</u> - Go Texan Day <u>Mar. 3rd -7th</u> - Bookfair Week <u>Mar. 3rd - 7th</u> -Read Across America Week

born to

ju