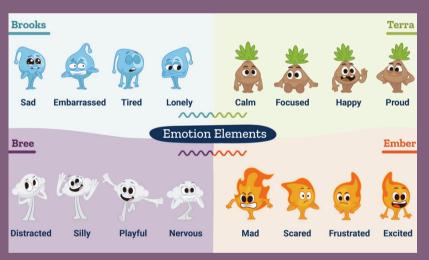

| Breakfast Served     | 7:15 am – 7:50 AM |
| Students Enter Class | 7:45 AM           |
| Class Begins         | 7:55 AM           |

\*Students must be inside the building by 7:55 AM. Students entering the building after this time will be tardy. If a student is tardy, parents are required to park and come into the lobby to sign them in.

Lunch Menu School Cafe Become a Volunteer Chaperone PISD Calendar Absence Reporting Dress Code

Follow us on Social Media

0

## <u>Dates to Remember</u> <u>Feb. 17th</u> - Student Holiday <u>Feb. 18th</u> - Adventure Dash Kick Off <u>Feb. 25th</u> - Closed Campus for Testing <u>Feb. 27th</u> - Closed Campus - Fun Run <u>Feb. 28th</u> - Go Texan Day <u>Mar. 3rd -7th</u> - Bookfair Week <u>Mar. 3rd - 7th</u> -Read Across America Week

born to

ju