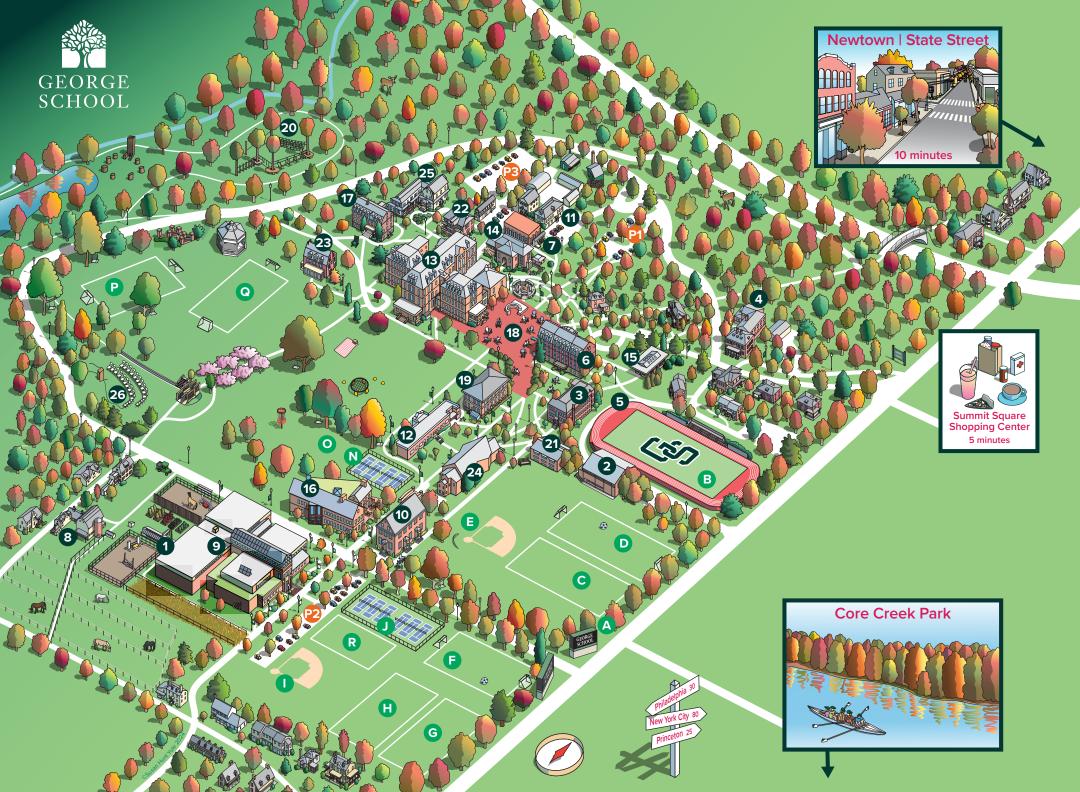

1 Alternative Energy Center

- 2 Alumni Gym
- 3 Bancroft
- **4** Campbell Dormitory
- **5** Cougar Track and Field
- 6 Drayton Dormitory
- 7 Campus Safety
- 8 Equestrian Center
- 9 Fitness and Athletics Center (FAC)
- George School Meetinghouse
- **Gladstone**
- 12 Hallowell Arts Center
- Main Building: Administrative Offices, Dining Hall, Children's Center, and Dormitories (East Main, Central Main, and West Main)
- Marshall Student Center

Mollie Dodd Anderson Library (MDA Library) **1**6 **Orton Dormitory (77) Red Square** 18 Retford **1**9 **Ropes Course** 20 Spruance-Alden Science Center 21 Student Health and Wellness Center (SHWC) 22 Sunnybanke 23 Walton Center Auditorium 24) Westwood Dormitory 25 William Penn Outdoor Auditorium 26 Marshall Parking Lot FAC Parking Lot Lower Parking Lot Athletic Fields: see team schedules for event locations

15 McFeely