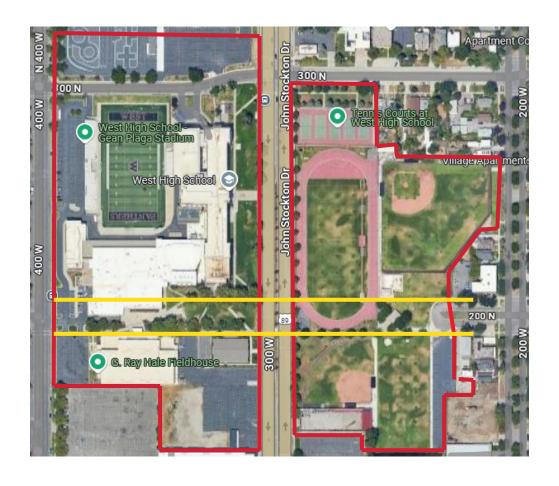

## West High School Existing

- Phase 1 Space
  Track, Sod Fields, Tennis, Baseball, Softball
  - Duration 4 years
- Phase 2 Space Football, Track
  - Duration 2 years
- Needs
  - Track 6-7 years
  - Tennis, Baseball, Softball 4 years
  - Football 1-2 years

# West High School