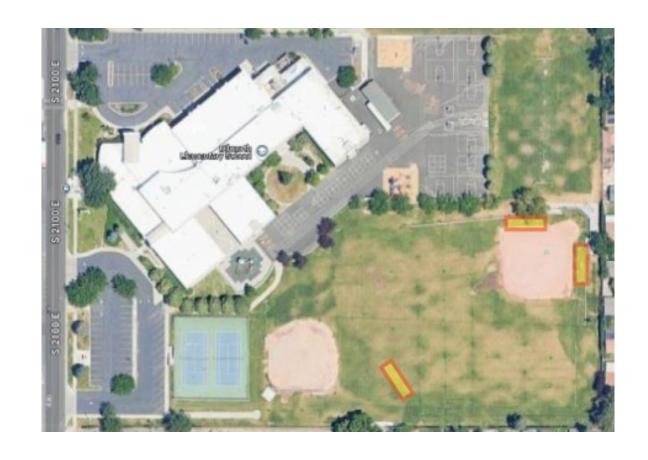

# Clayton: Highland Softball

### Field Details

- 250' Left Field, 250' Right Field
- 308' Center Field

### Needs

- Dugouts
- Scoreboard
- Fencing
- Infield and irrigation Installation

Estimate: \$1.5 million