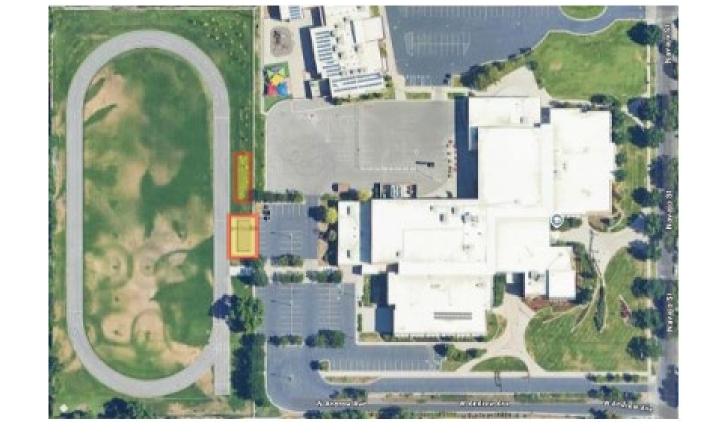

### Glendale: Track, Soccer, Lacrosse

#### Field Details

- 210' wide, 355' long
- 6 lane track

### Needs

- Locker room and bathroom facility
- Scoreboard
- Bleachers
- Track and Field Pits
- Equipment storage
- Track repair and refinish

Estimate: \$4 million