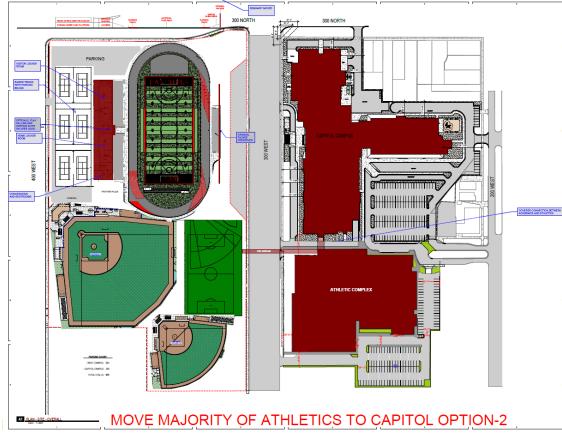

## West High School Existing

- Phase 1 Space
  Track, Sod Fields, Tennis, Baseball, Softball
  - Duration 4 years
- Phase 2 Space Football, Track
  - Duration 2 years
- Needs
  - Track 6-7 years
  - Tennis, Baseball, Softball 4 years
  - Football 1-2 years

# West High School