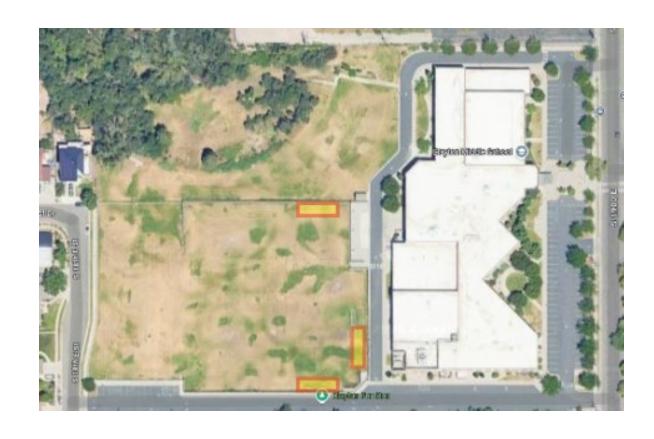

# Clayton: Highland Softball

### Field Details

- 250' Left Field, 250' Right Field
- 308' Center Field

### Needs

- Dugouts
- Scoreboard
- Fencing
- Infield and irrigation Installation

Estimate: \$1.5 million