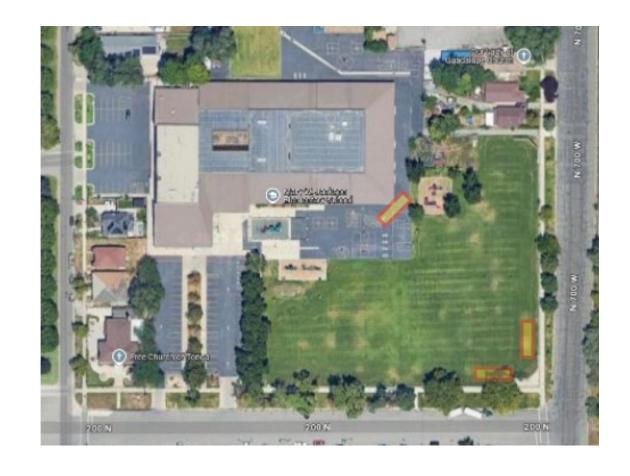

### Mary W. Jackson: West Softball

#### Field Details

- 250' Left Field, 250' Right Field
- 302' Center Field

### Needs

- Dugouts
- Scoreboard
- Fencing
- Infield and irrigation installation
- Asphalt removal and sod installation

Estimate: \$2.0 million