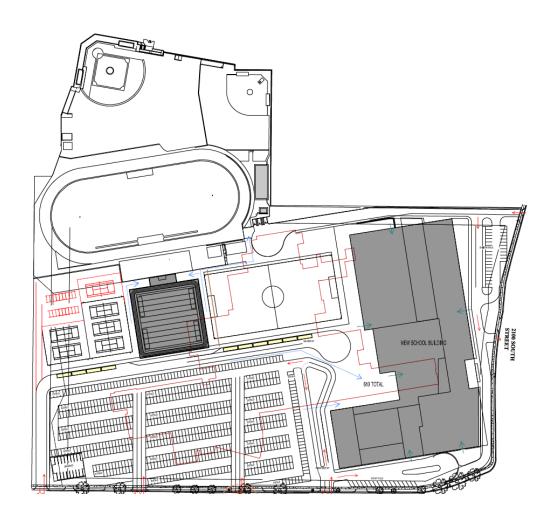

## Highland High School Existing

- Phase 1 Space
  Soccer Field
  - Duration 4 years
- Phase 2 Space Baseball, Softball
  - Duration 2 years
- Needs
  - Baseball, Softball 2 years

- Share Existing Fields East/Highland/West
  - Limited access and disruption to the entire HS student body
- Rent Other Facilities
  - No facilities within the area that would accommodate the track
  - Potentially expensive
- Build additional fields on existing properties
  - \$12 \$15 million needed.
  - Not adjacent to High School