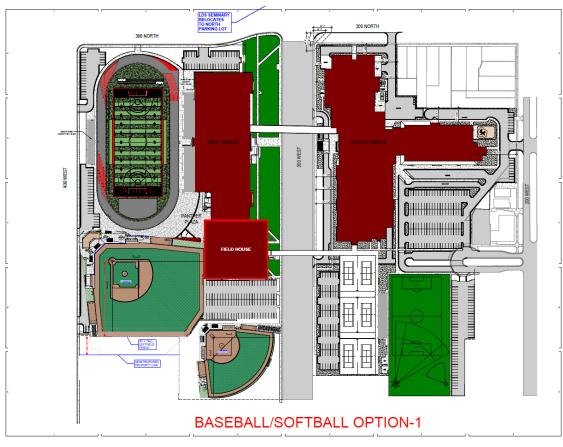

## West High School Existing

- Phase 1 Space
  Track, Sod Fields, Tennis, Baseball, Softball
  - Duration 4 years
- Phase 2 Space Football, Track
  - Duration 2 years
- Needs
  - Track 6-7 years
  - Tennis, Baseball, Softball 4 years
  - Football 1-2 years

# West High School