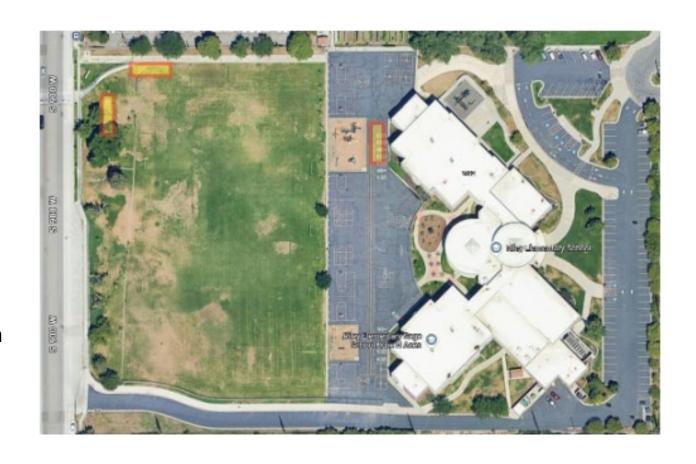

### Riley: West Baseball

### Field Details

- 320' Left Field, 350' Right Field
- 380' Center Field

### Needs

- Dugouts
- Scoreboard
- Fencing
- Infield and irrigation installation
- Asphalt removal and sod installation

Estimate: \$2.5 million