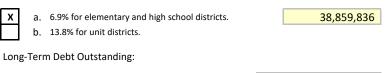

## D. Long-Term Debt

Check the applicable box for long-term debt allowance by type of district.

| c. Long-Term Debt (Principal only) | Acct  |  |
|------------------------------------|-------|--|
| Outstanding:                       | 511 0 |  |

## ESTIMATED FINANCIAL PROFILE SUMMARY

Financial Profile Website

|    | District Name:<br>District Code:<br>County Name: | Evergreen Park CHSD 231<br>07016231016<br>Cook         |                                              |               |         |                   |        |
|----|--------------------------------------------------|--------------------------------------------------------|----------------------------------------------|---------------|---------|-------------------|--------|
| 1. | . Fund Balance to Re                             | venue Ratio:                                           |                                              | Total         | Ratio   | Score             | 4      |
|    | Total Sum of Fund Bal                            | ance (P8, Cells C81, D81, F81 & I81)                   | Funds 10, 20, 40, 70 + (50 & 80 if negative) | 26,359,070.00 | 0.940   | Weight            | 0.35   |
|    | Total Sum of Direct Re                           | evenues (P7, Cell C8, D8, F8 & I8)                     | Funds 10, 20, 40, & 70,                      | 28,040,609.00 |         | Value             | 1.40   |
|    | Less: Operating De                               | bt Pledged to Other Funds (P8, Cell C54 thru D74)      | Minus Funds 10 & 20                          | 0.00          |         |                   |        |
|    | (Excluding C:D57, C:                             | :D61, C:D65, C:D69 and C:D73)                          |                                              |               |         |                   |        |
| 2. | . Expenditures to Rev                            | venue Ratio:                                           |                                              | Total         | Ratio   | Score             | 4      |
|    | Total Sum of Direct Ex                           | penditures (P7, Cell C17, D17, F17, I17)               | Funds 10, 20 & 40                            | 26,363,296.00 | 0.940   | Adjustment        | 0      |
|    |                                                  | evenues (P7, Cell C8, D8, F8, & I8)                    | Funds 10, 20, 40 & 70,                       | 28,040,609.00 |         | Weight            | 0.35   |
|    |                                                  | bt Pledged to Other Funds (P8, Cell C54 thru D74)      | Minus Funds 10 & 20                          | 0.00          |         |                   |        |
|    |                                                  | :D61, C:D65, C:D69 and C:D73)                          |                                              |               | 0       | Value             | 1.40   |
|    | Possible Adjustment:                             |                                                        |                                              |               |         |                   |        |
| 3. | Days Cash on Hand                                | :                                                      |                                              | Total         | Days    | Score             | 4      |
|    | Total Sum of Cash & Ir                           | nvestments (P5, Cell C4, D4, F4, I4 & C5, D5, F5 & I5) | Funds 10, 20 40 & 70                         | 26,365,065.00 | 360.02  | Weight            | 0.10   |
|    | Total Sum of Direct Ex                           | penditures (P7, Cell C17, D17, F17 & I17)              | Funds 10, 20, 40 divided by 360              | 73,231.38     |         | Value             | 0.40   |
| 4. | . Percent of Short-Ter                           | m Borrowing Maximum Remaining:                         |                                              | Total         | Percent | Score             | 4      |
|    | Tax Anticipation Warr                            | ants Borrowed (P26, Cell F6-7 & F11)                   | Funds 10, 20 & 40                            | 0.00          | 100.00  | Weight            | 0.10   |
|    | EAV x 85% x Combine                              | ed Tax Rates (P3, Cell J7 and J10)                     | (.85 x EAV) x Sum of Combined Tax Rates      | 15,189,408.82 |         | Value             | 0.40   |
| 5. | . Percent of Long-Terr                           | n Debt Margin Remaining:                               |                                              | Total         | Percent | Score             | 4      |
|    | Long-Term Debt Outst                             | tanding (P3, Cell H38)                                 |                                              | 0.00          | 100.00  | Weight            | 0.10   |
|    | Total Long-Term Debt                             | Allowed (P3, Cell H32)                                 |                                              | 38,859,836.07 |         | Value             | 0.40   |
|    |                                                  |                                                        |                                              |               | Tot     | al Profile Score: | 4.00 * |
|    |                                                  |                                                        |                                              |               |         |                   |        |