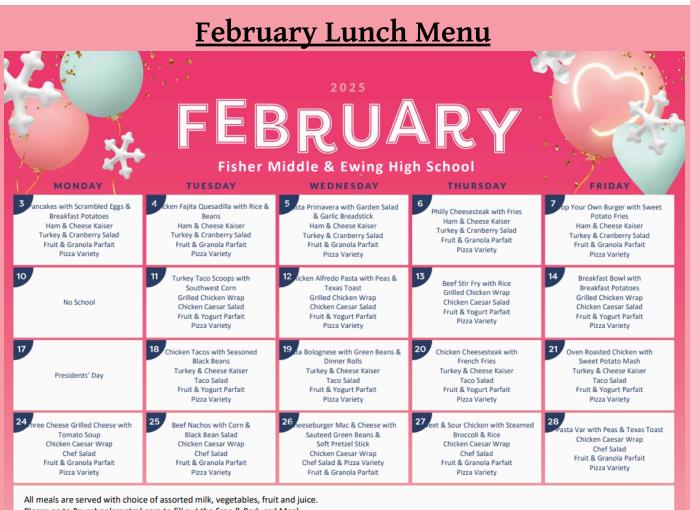

All meals are served with choice of assorted milk, vegetables, fruit and juice. Please go to Payschoolscentral.com to fill out the Free & Reduced Meal Application. Menu is subject to change. This institution is an equal opportunity provider.

### <u>Sign up for daily lunch menu text messages via the Remind app!</u> Text @ewinglunch to 81010