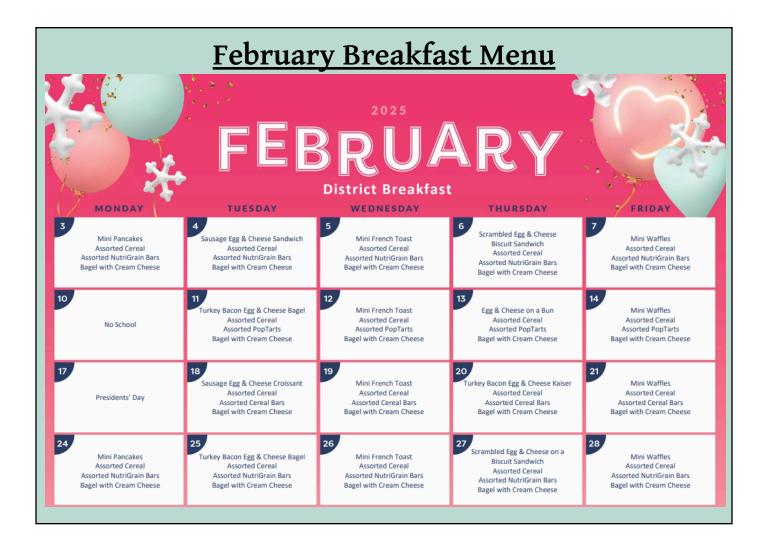

All meals are served with choice of assorted milk, vegetables, fruit and juice. Please go to Payschoolscentral.com to fill out the Free & Reduced Meal Application. Menu is subject to change. This institution is an equal opportunity provider.

### <u>Sign up for daily lunch menu text messages via the Remind app!</u> Text @ewinglunch to 81010