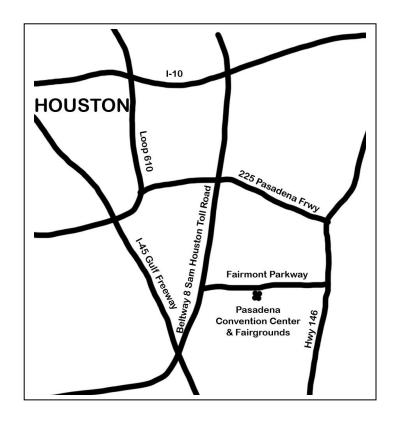

## Pasadena Convention Center

7902 Fairmont Parkway Pasadena, TX 77504 East of Beltway 8 on Fairmont Parkway

> Adults & Youth \$5 Under 12 FREE Max. \$10 per family

Operating Layouts, Classes on Railroads and Modeling Subjects, National Model Railroad Association Contests, and Vendors from across the Southwest.