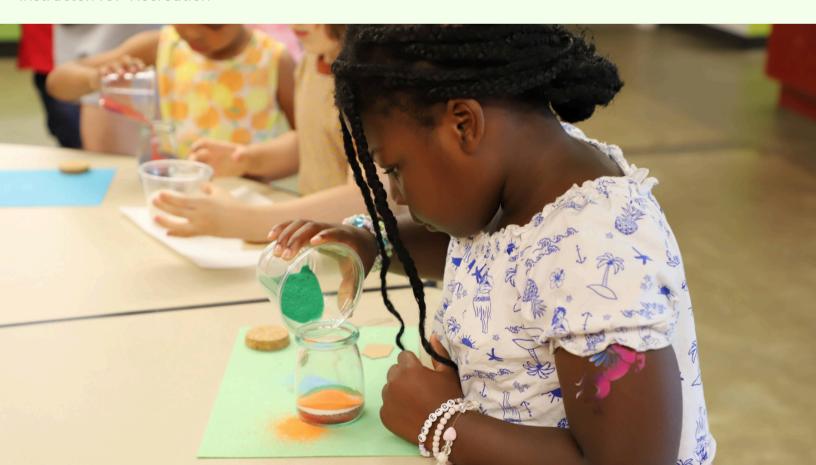

### **GREAT STATES BAKEOFF**

Grades: K, 1 | Half Day, 8:45-11:45 am, \$300

Get ready to embark on a delicious journey across the United States in our baking competition! Each day, we'll explore a different region of the country—northeast, southeast, midwest, northwest, and southwest—and discover the unique foods grown in each area. Your child will then create and bake a regional dessert to sample and share with the group. At the end of the week, we'll vote for our favorite dessert! Along the way, participants will also enjoy an art activity and work on a recipe book to showcase their creations. Throughout the camp, students will develop essential kitchen skills, including measuring ingredients, using culinary tools correctly, following recipes, and practicing good cleanup habits.