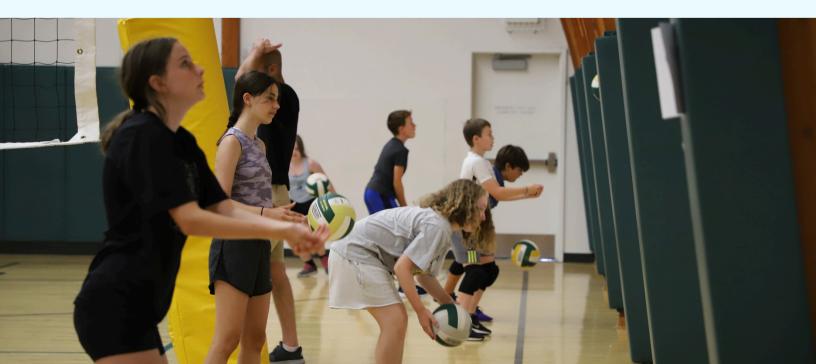

### **VOLLEYBALL**

Grades: 4, 5, 6, 7, 8 | Full Day, 9:00 am-3:45 pm, \$445

This week of practice offers extended time to refine volleyball skills. While many young players start with underhand or sidearm serving, we ensure everyone learns the mechanics of overhand serving. With consistent practice, many kids who initially doubted their ability to serve overhand have developed strong serves. Since volleyball often starts with a solid first pass, we emphasize proper form and repetition to help players become reliable passers. Additionally, we practice setting, hitting, and the footwork required for an effective approach to hitting. Small-sided games are a big part of our sessions, and we make sure to have plenty of fun along the way!