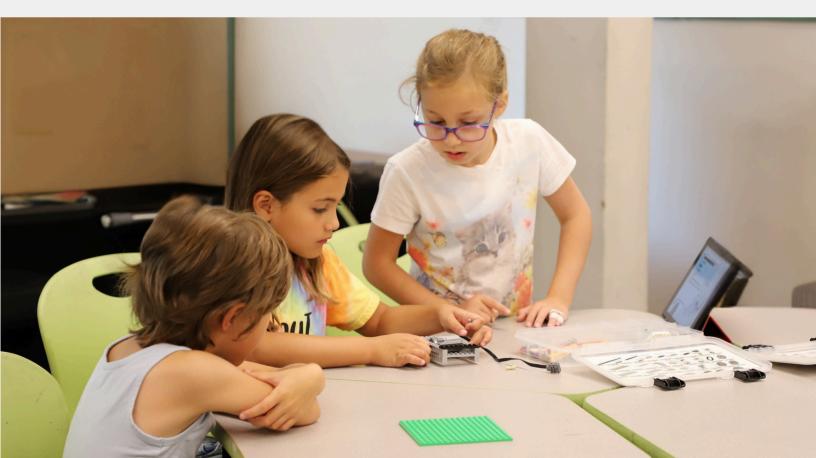

### **ROBOTICS - GREAT BALL CONTRAPTIONS**

Grades: 4, 5, 6, 7, 8 | Half Day, 12:45-3:45 pm, \$370

Construct wonderful and wacky contraptions using LEGO® Robotics materials! In this camp for budding engineers, students will build various ball-moving modules such as claws, conveyors and catapults. Working in teams, we will tinker and test our gadgets with cause-and-effect in mind. At the end of camp, we will collaborate with each other to combine our inventions into a Great Ball Contraption!

### JUNIOR ROBOTICS

Grades: K, 1, 2, 3 | Half Day, 8:45-11:45 am, \$370

Create awesome robots with intuitive LEGO® bricks! Students will learn about motorized construction techniques and build a foundation for our advanced courses. Kids will learn about how robots share similar features to people: Computers = Brains, Motors = Muscles, Sensors = Senses, Batteries = Hearts. We will work in teams to solve creative design challenges. Note: this is an engineering and building camp that does not have a focus on programming.