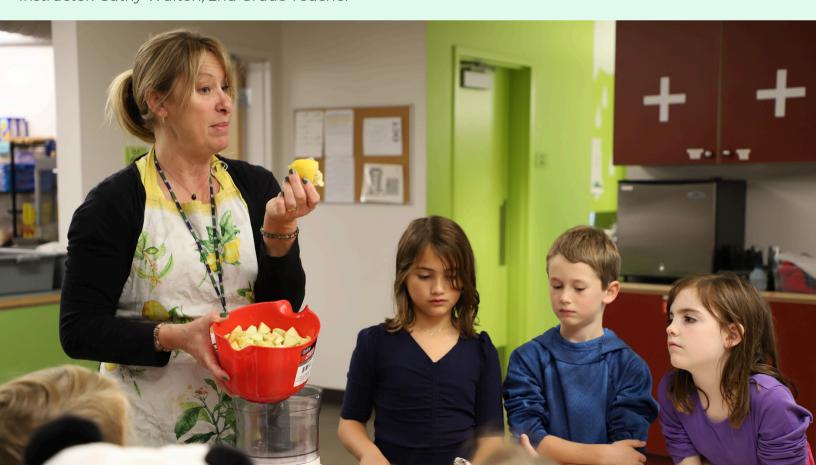

### **GREAT STATES BAKEOFF**

Grades: K, 1 | Half Day, 8:45-11:45 am, \$300

Get ready to embark on a delicious journey across the United States in our baking competition! Each day, we'll explore a different region of the country—northeast, southeast, midwest, northwest, and southwest—and discover the unique foods grown in each area. Your child will then create and bake a regional dessert to sample and share with the group. At the end of the week, we'll vote for our favorite dessert! Along the way, participants will also enjoy an art activity and work on a recipe book to showcase their creations. Throughout the camp, students will develop essential kitchen skills, including measuring ingredients, using culinary tools correctly, following recipes, and practicing good cleanup habits.

Instructor: Cathy Walton, 2nd Grade Teacher