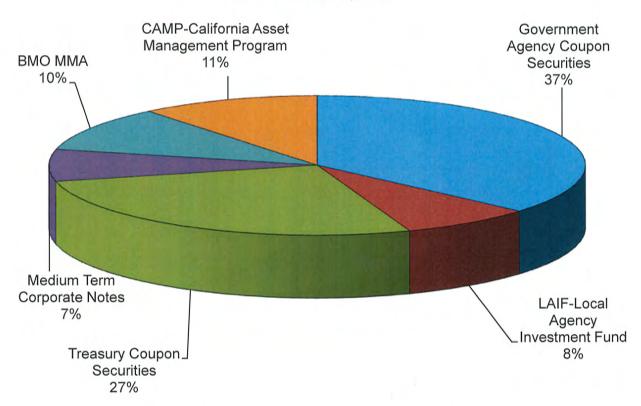

| 97,201   |
| Apr-24         | 138,143     | 96,942        | 41,201          | Apr-25 | 10,000     | 75,000 | 85,000  | 126,201  |
| May-24         | 92,927      | 115,460       | (22,533)        | May-25 | 13,000     | 75,000 | 88,000  | 65,467   |
| Jun-24         | 114,168     | 91,684        | 22,484          | Jun-25 | 15,000     | 65,467 | 80,467  | 102,951  |
| TOTALS         | 1,305,609   | 1,223,094     | 82,515          |        | 191,000    |        |         |          |

Sufficient liquidity exists to meet the mandated six months cash flow expenditure requirements. The historical receipts have been adjusted for expected non-re-occurring participant activity.

#### KINGS COUNTY POOLED INVESTMENTS PORTFOLIO STATISTICS

# Book Value by Investment Type as of December 31, 2024



# Market Value Quality Allocation as of December 31, 2024





#### Kings County Investment Pool Portfolio Management Portfolio Summary December 31, 2024

Kings County 1400 W. Lacey Blvd. Kings County Govt. Center Hanford, CA (559)582-3211

| Investments                         | Par<br>Value