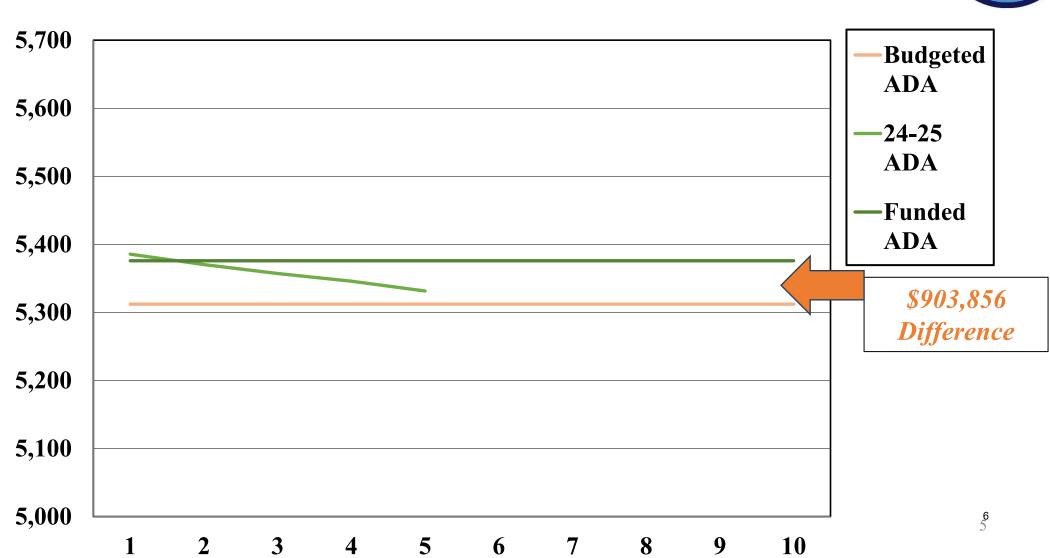

06/30/25



# Local Control Funding Formula (LCFF)

# Two major components in establishing target funding level

- Funding per unit of Average Daily Attendance (ADA) by grade level
  - \$11,068 per TK-3 grade level ADA (includes \$1,043/ADA grade span augmentation)
  - \$10,177 per 4-6 grade level ADA
  - \$10,478 per 7-8 grade level ADA
- Additional funding per unit of Average Daily Attendance (ADA) for free/reduced students, foster students and English learner students
  - Equal 20% of above grade level amounts per ADA (supplemental)
  - Additional 65% of grade level amounts per percentage of students in excess of 55% of enrolled students (concentration)
  - Details of these expenditures are in the Local Control Accountability Plan (LCAP)

# **Enrollment/Attendance Trends (HESD)**







### **General Fund Budget Comparison**

|                                         | 24/25 1st Interim | 24/25 2nd Interim | Change      | Explanation                                                                                                                               |
|-----------------------------------------|-------------------|-------------------|-------------|-------------------------------------------------------------------------------------------------------------------------------------------|
| BEGINNING BALANCE                       |                   |                   |             |                                                                                                                                           |
| Net Beginning Balance                   |