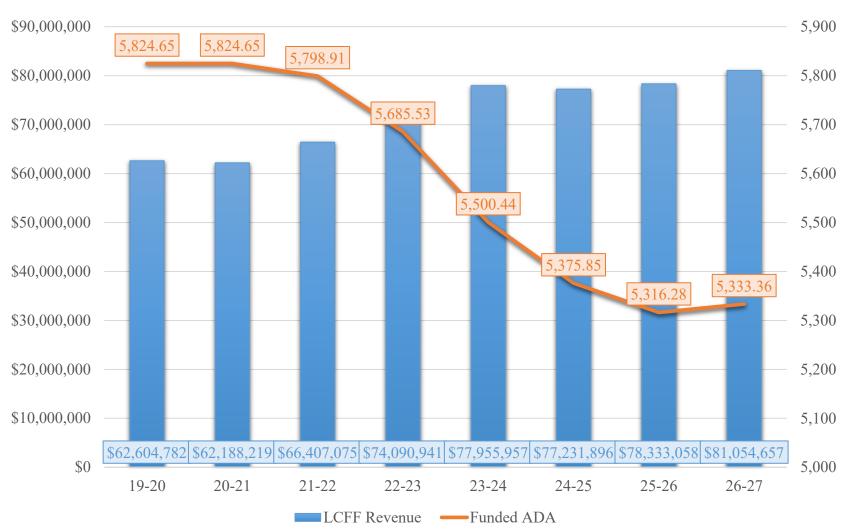

| \$<br>820,000   | \$ | -                 | \$ | 1,010,145           |

## **Multi-Year Projection Assumptions**



### Revenues

- 5,312 ADA attendance rate of 95.3% of Census Day enrollment
  - Funded rates of 5,316 and 5,333
  - 79.57% unduplicated pupil count
- 2.43% COLA in 2025-26
- 3.52% COLA in 2026-27
- ADA and Unduplicated percentage remain static

- (\$ 595k) ERATE Funding
- (\$3,745k) ESSER-ELO funding
- (\$ 900k) Electric Bus Grant
- (\$ 606k) CEC loan proceeds

### **Expenditures**

- (\$ 642k) Food service supplies and equipment
- (\$ 39k) Drinking fountains
- \$2,000k Textbook purchase in 26-27
- (\$ 490k) HVAC
- (\$ 87k) Floor Scrubbers
- (\$ 635k) Solar arrays
- (\$1,150k) Electric buses and infrastructure
- \$ 500k SELPA Excess costs
- \$ 110k Solar debt payments







### **Multi Year Projection**

|                                         |          | 24/25       |          | 25/26                   |          | 26/27                                     |
|-----------------------------------------|----------|-------------|----------|-------------------------|----------|-------------------------------------------|
|                                         |          |             |          |                         |          |                                           |
|                                         |          |             |          |                         |          |                                           |
| BEGINNING BALANCE                       |          |             |          |                         |          |