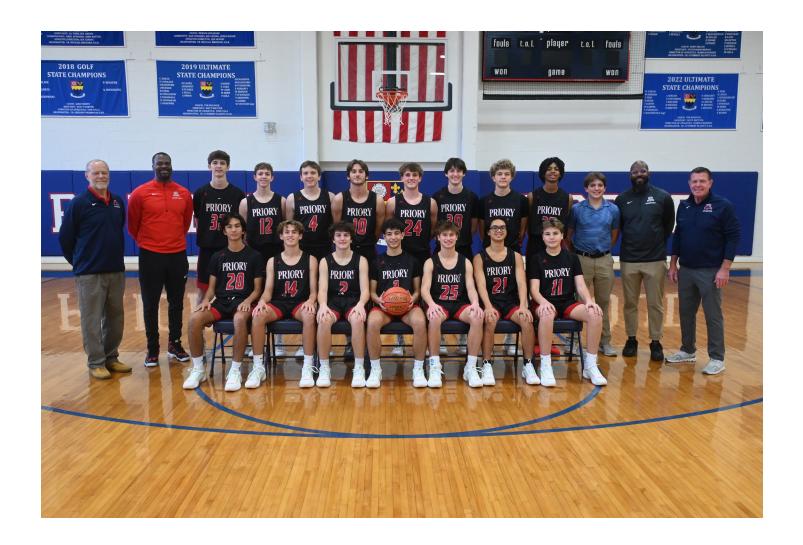

## 2024-25 Saint Louis Priory Varsity Basketball Roster

| No. | Name.          | Ht.  | Yr. |
|-----|----------------|------|-----|
| 2   | Luke Bussman   | 5-10 | Fr. |
| 3   | Robby Temprano | 5-8  | Jr. |
| 4   | Aidan Edwards  | 6-3  | Sr. |
| 10  | Jack Parent    | 6-3  | Sr. |
| 11  | Chance Petri   | 6-0  | Sr. |
| 12  | John Varley    | 6-1  | Sr. |
| 14  | Jake McAtee    | 6-0  | So. |
| 15  | Frankie Harris | 6-2  | Fr. |
| 20  | Bing Behrman   | 5-11 | Jr. |
| 21  | Jude Badoy     | 5-9  | Jr. |
| 24  | Owen Eisenbeis | 6-1  | Sr. |
| 25  | Will Puschel   | 6-0  | Sr. |
| 30  | Henry Hibey    | 6-3  | So. |
| 32  | Raphael Clark  | 6-4  | So. |
| 35  | RJ Tucker      | 6-2  | Fr. |

Head Coach: Bobby McCormack Assistant Coaches: David Johnson, Vaughn Griesbauer, Jon-Pierre Mitchom, Brian Youngberg

Managers: Joe Bower, Ben Duke, and Deven Creeth