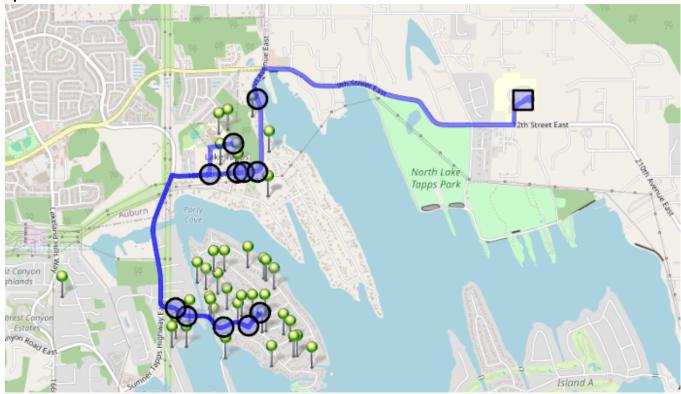

## Run - 07 AM NTMS Snow

| Driver:   | Vyse, Sherrill | Vehicle:     | D07       |
|-----------|----------------|--------------|-----------|
| Time:     | 25 min         | Distance:    | 5.23 mi   |
| Students: | 47 / 47        | Description: | Driftwood |

- #1 9:10 AM Depart Base / 1320 178TH Ave East
- #2 9:14 AM Stop / 176th Ave East & Driftwood Drive East <sup>3 Pickup</sup>
- #3 9:16 AM Stop / Driftwood Dr E & 179th Ave East 2 Pickup
- #4 9:17 AM Turnaround / 26th Stct East & 181st Ave East
- #5 9:17 AM Stop / 18013 Driftwood Drive East 34 Pickup
- #6 9:25 AM Stop / 2708 176th Ave East 1 Pickup
- #7 9:28 AM Stop / 16th St East & 178th Ave East 2 Pickup
- #8 9:28 AM Stop / 16th St East & 180th Ave East 1 Pickup
- #9 9:29 AM Stop / 18101 16th St East 1 Pickup
- #10 9:29 AM Stop / 18025 16th St East 2 Pickup
- #11 9:31 AM Stop / 182nd Ave East & 10th Stct East 1 Pickup
- #12 9:35 AM NTMS 1st Stall / 20029 12th St East 47 Dropoff