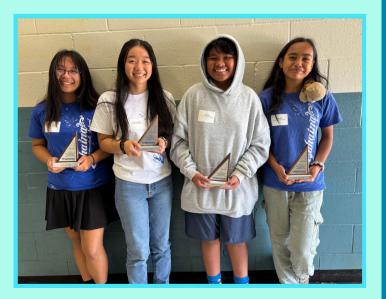

# Congratulations! MATHCOUNTS TEAM

NE

Congratulations to the LIS MathCounts team for their 3rd place finish at this past weekend's Maui Chapter MathCounts Competition! 8th graders AJ Doctor, Emaly Pacil, Brielle Ramelb and Cami Yasutake made a strong showing, with Cami placing in the top 8 of individual competitors. She even defeated the first place individual in a head-to-head matchup to advance in the Countdown Round! Way to go amazing students, we are proud of you!