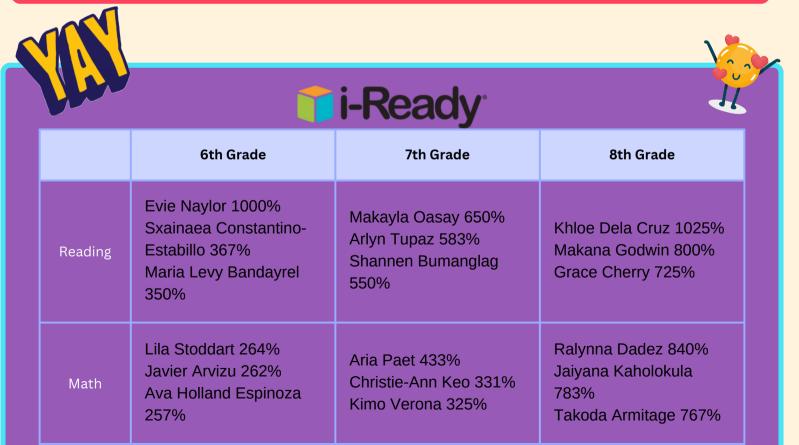

## Winner: Kobe Magana

Congratulations to the Following Top 3 Students in Each Grade Level who have Earned The Most Improved from Fall to Winter Testing: iReady Reading & Math SY 24-25