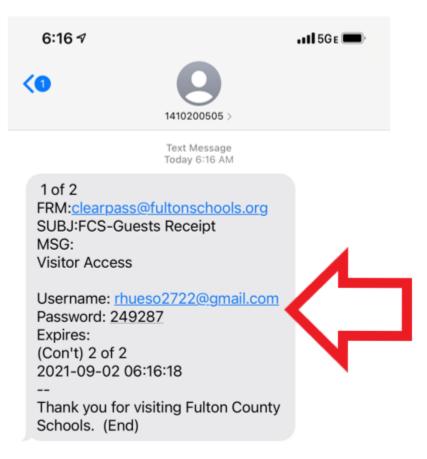

Next you will receive a text to your phone like the one below with your username and password

You're now able to use the internet. Take note that this account is only good for 24hrs.