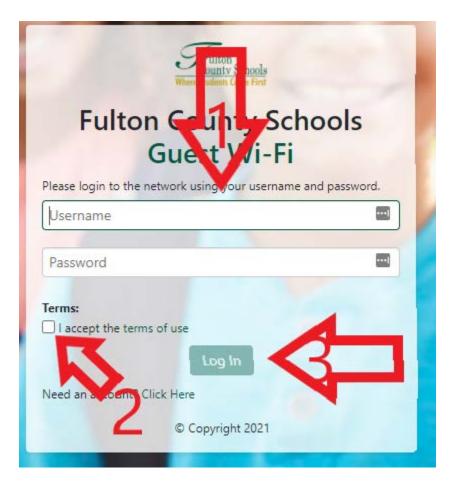

If it does not come open up automatically open your internet browser(i.e. Chrome, firefox, etc)

| Where Students Come First                                                                        |   |
|--------------------------------------------------------------------------------------------------|---|
| Fulton County So<br>Guest Wi-F                                                                   | i |
| Username                                                                                         |   |
| Password                                                                                         |   |
| Terms:<br>I accept the terms of use<br>Log In<br>Need an account? Click Here<br>© Copyright 2:11 |   |