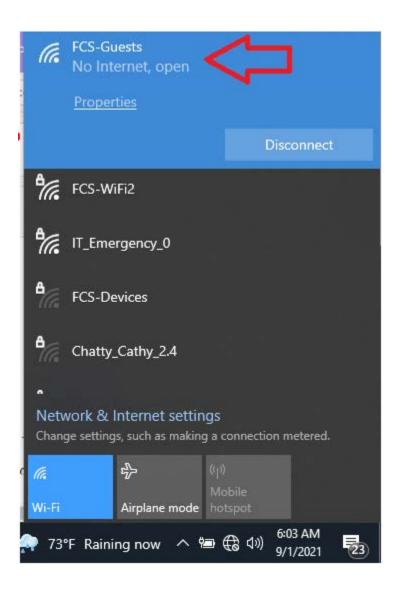

If it does not come open up automatically open your internet browser(i.e. Chrome, firefox, etc)

| Where Students Come First                                                                        |   |
|--------------------------------------------------------------------------------------------------|---|
| Fulton County So<br>Guest Wi-F                                                                   | i |
| Username                                                                                         |   |
| Password                                                                                         |   |
| Terms:<br>I accept the terms of use<br>Log In<br>Need an account? Click Here<br>© Copyright 2:11 |   |