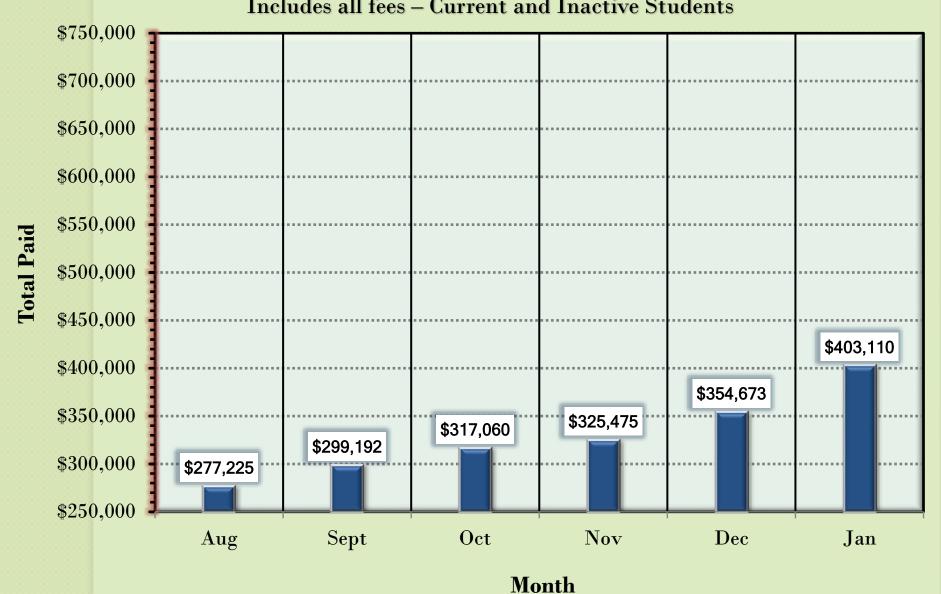

#### **Total Paid by Month**

School Year 2024/2025

Includes all fees – Current and Inactive Students