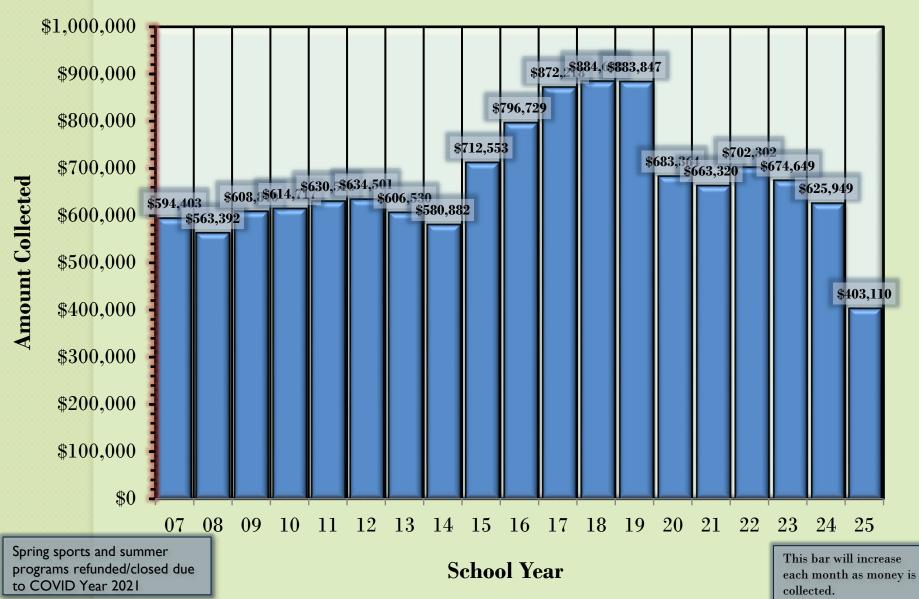

## Student Fees – Total Paid by Year

Includes all fees - Current and Inactive Students