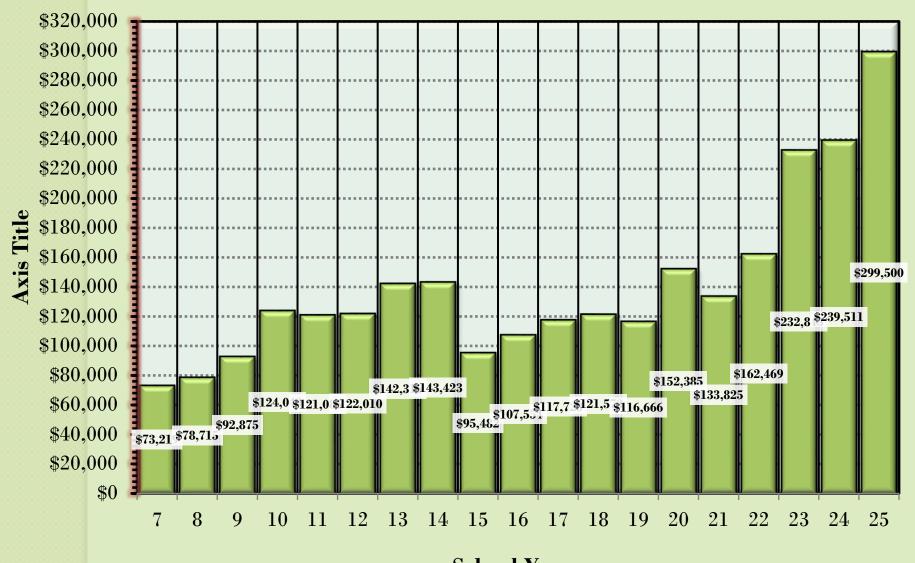

#### Total Student Fees Waived by Year

Includes all fees – Current and Inactive Students

**School Year** 