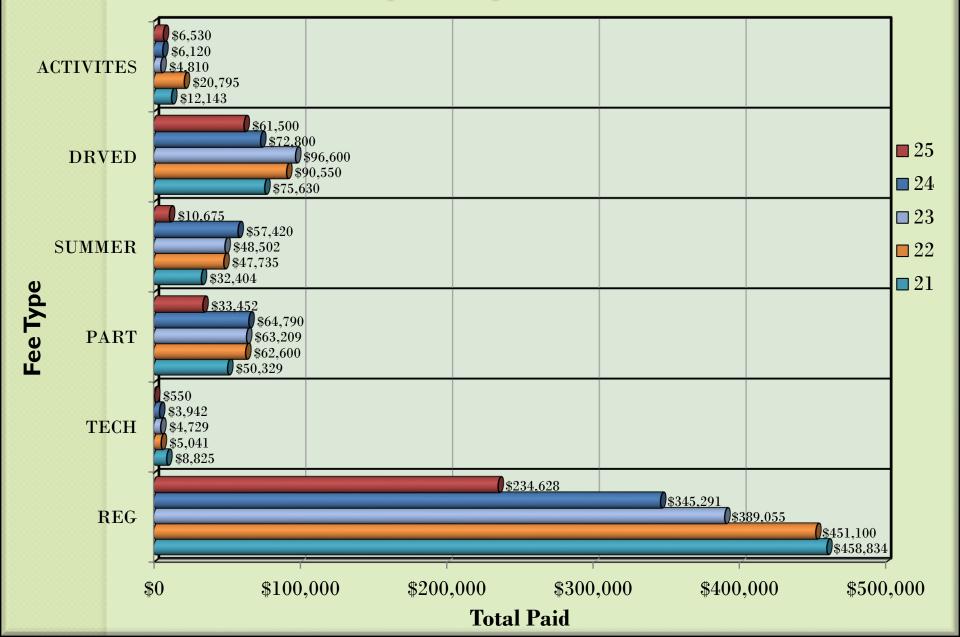

## **Amount Paid by Type & School Year**

Includes the 6 Highest Categories – Current and Inactive Students

#### **PAYMENTS BY TYPE AND YEAR**

| YR | Activity |           | Donation |          | DrvEd |           | Fines |          | Grad |          | Parking |   | Participation |           |
|----|----------|-----------|----------|----------|-------|-----------|-------|----------|------|----------|---------|---|---------------|-----------|
| 21 | \$       | 12,142.50 | \$       | 765.00   | \$    | 75,630.00 | \$    | 5,814.09 | \$   | 7,553.00 | \$      | - | \$            | 50,329.18 |
| 22 | \$       | 20,795.00 | \$       | 135.00   | \$    | 90,550.00 | \$    | 4,088.80 | \$   | 6,597.00 | \$      | - | \$            | 62,599.50 |
| 23 | \$       | 4,810.00  | \$       | 4,150.00 | \$    | 96,600.00 | \$    | 3,095.71 | \$   | 5,451.00 | \$      | - | \$            | 63,209.00 |
| 24 | \$       | 6,120.00  | \$       | 5,465.00 | \$    | 72,800.00 | \$    | 165.27   | \$   | 6,160.00 | \$      | - | \$            | 64,790.00 |
| 25 | \$       | 6,530.00  | \$       | -        | \$    | 61,500.00 | \$    | 104.38   | \$   | 3,720.00 | \$      | - | \$            | 33,452.00 |

| YR | Processing  | Registration  | Summer       | Tech        | Testing      | Transportation | YB          |  |
|----|-------------|---------------|--------------|-------------|--------------|----------------|-------------|--|
| 21 | \$ 2,892.59 | \$ 458,833.72 | \$ 32,404.00 | \$ 8,825.30 | \$ 1,011.00  | \$ 208.70      | \$ 6,792.50 |  |
| 22 | \$ 2,103.19 | \$ 451,099.80 | \$ 47,735.00 | \$ 5,041.00 | \$ 1,285.00  | \$ 740.00      | \$ 5,035.00 |  |
| 23 | \$ 1,250.00 | \$ 389,054.55 | \$ 48,502.00 | \$ 4,729.00 | \$ 44,324.00 | \$ 880.00      | \$ 3,455.00 |  |
| 24 | \$ 1,281.00 | \$ 345,291.08 | \$ 57,420.00 | \$ 3,942.00 | \$ 56,297.00 | \$ 1,552.50    | \$ 4,665.00 |  |
| 25 | \$ 425.00   | \$ 234,627.59 | \$ 10,675.00 | \$ 550.00   | \$ 42,416.00 | \$ -           | \$ 9,110.00 |  |

#### **Current and Inactive Students**

Activity includes all Activity Fees, Spirit Wear, Family Passes and Field Trips

DrvEd does not include SS fees

Fines include Library, ID, and all Miscellaneous Fines

Processing includes all Lab, Banquet, Late and Course Fees

Yearbook no longer graphed – Total sales not recorded in PowerSchool