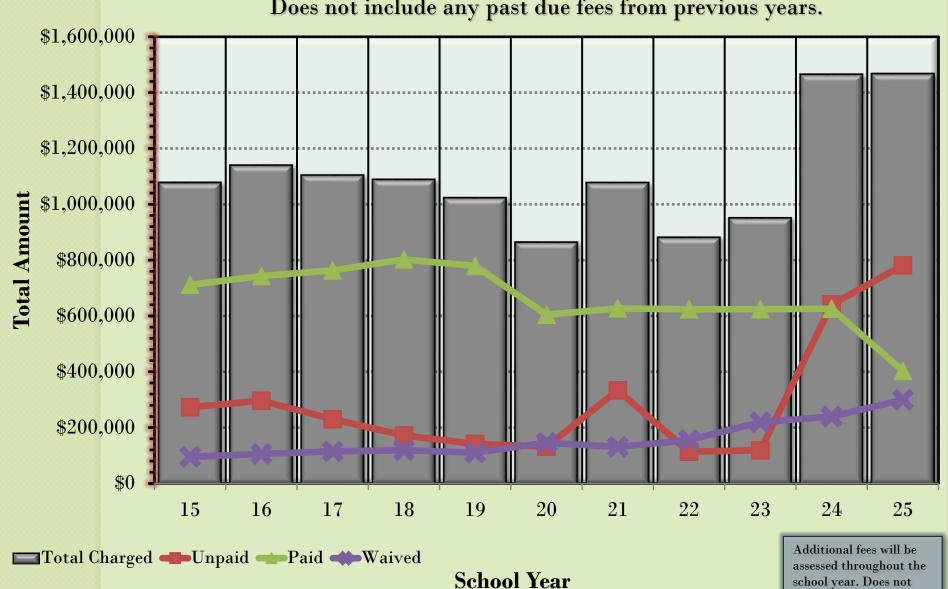

#### **Total Fees Charged by Year**

Does not include any past due fees from previous years.

include past fees.