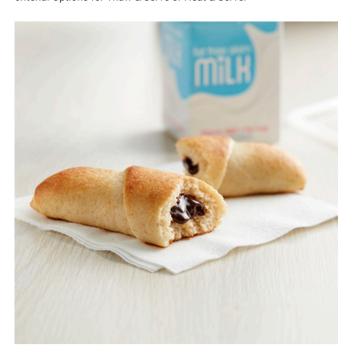

Pillsbury<sup>TM</sup> whole grain-rich frozen crescent with natural chocolate flavor filling in individually wrapped, ovenable packages and 16 grams of whole grain per serving. For crediting in USDA Child Nutrition Programs: one package meets 2 ounce equivalent grain and whole grain-rich criteria. Options for Thaw & Serve or Heat & Serve.