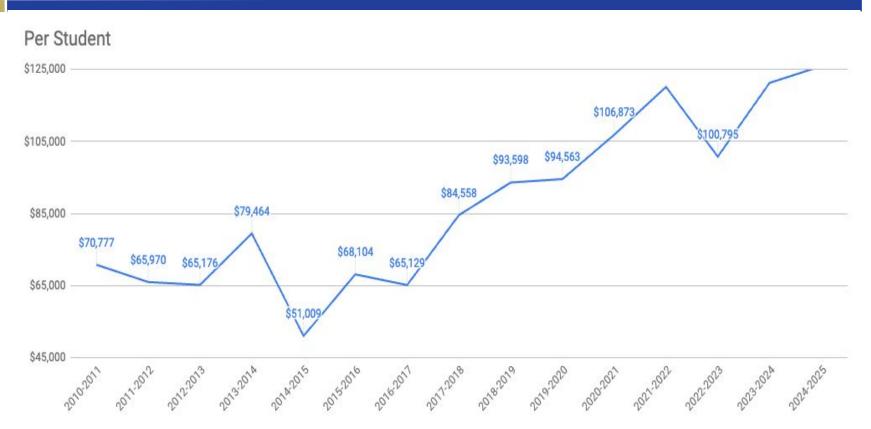

### **Out-of-District Special Education Tuitions Actual FY'24**

|                                               | FY'22           | FY'23         | FY'24         | FY'25         | FY'26         | FY'27        |
|-----------------------------------------------|-----------------|---------------|---------------|---------------|---------------|--------------|
| Reimbursement %                               | 75%             | 75%           | 75%           | 75%           |               |              |
| Carryover from Prior Year                     | \$ 951,934      | \$ 767,605    | \$ 760,363    | \$ 385,056    | \$ 366,158    | \$ 266,15    |
| Receipts                                      | \$ 1,243,655    | \$ 1,347,896  | \$ 1,621,135  | \$ 1,399,227  | \$ 1,500,000  | \$ 1,500,00  |
| Expenditures                                  | -\$ 1,427,984   | -\$ 1,355,139 | -\$ 2,096,441 | -\$ 1,418,125 | -\$ 1,600,000 | -\$ 1,250,00 |
| Balance Rolled over after IDEA                | \$ 767,605      | \$ 760,363    | \$ 385,056    | \$ 366,158    | \$ 266,158    | \$ 516,158   |
|                                               |                 |               |               |               |               |              |
| Threshold                                     | \$ 47,363       | \$ 49,494     | \$ 51,721     |               |               |              |
|                                               |                 |               |               |               |               |              |
| Budget                                        | \$ 1,420,000    | \$ 1,450,000  | \$ 1,450,000  | \$ 1,500,000  | \$ 1,500,000  | \$ 1,500,00  |
| Operational Expenditure                       | \$ 1,542,303    | \$ 1,576,100  | \$ 1,763,026  | \$ 1,500,000  | \$ 1,500,000  | \$ 1,500,00  |
| Stabilization Account Transfer                |                 | \$ 395,000    | \$ -          | \$ 500,000    |               |              |
| Reserve Circuit Breaker **                    | \$ 476,050      | \$ 587,533    | \$ 1,336,078  | \$ 1,033,069  | \$ 1,233,842  | \$ 983,842   |
| Budgeted Circuit Breaker                      | \$ 951,934      | \$ 767,605    | \$ 760,363    | \$ 385,056    | \$ 366,158    | \$ 266,15    |
| With 5th quarter and Ex Relief                | \$ 951,934      | \$ 767,605    | \$ 760,363    | \$ 385,056    | \$ 366,158    | \$ 266,158   |
| IDEA offset                                   | \$ 153,359      |               | \$ 100,000    | \$ 100,000    | \$ 100,000    | \$ 100,000   |
| Circuit Breaker Expenditure                   | \$ 1,427,984    | \$ 1,355,139  | \$ 2,096,441  | \$ 1,418,125  | \$ 1,600,000  | \$ 1,250,00  |
|                                               |                 |               |               |               |               |              |
| Total Expenditure                             | \$ 3,326,239    | \$ 3,859,467  | \$ 3,518,125  | \$ 3,200,000  | \$ 2,850,00   |              |
| ** Funds expended from current year circuit b | reaker receipts |               |               |               |               |              |

# Out-of-District Special Education Tuitions Projected FY'25 and FY'26 with Override

| _                                         |                      |               |               |               |               |               |
|-------------------------------------------|----------------------|---------------|---------------|---------------|---------------|---------------|
|                                           | FY'22                | FY'23         | FY'24         | FY'25         | FY'26         | FY'27         |
| Reimbursement %                           | 75%                  | 75%           | 75%           | 75%           | 75%           | 75%           |
| <b>Carryover from Prior Year</b>          | \$ 951,934           | \$ 767,605    | \$ 760,363    | \$ 385,056    | \$ 463,651    | \$ 466,090    |
| Receipts                                  | \$ 1,243,655         | \$ 1,347,896  | \$ 1,621,135  | \$ 1,504,344  | \$ 1,500,000  | \$ 1,500,000  |
| Expenditures                              | -\$ 1,427,984        | -\$ 1,355,139 | -\$ 2,096,441 | -\$ 1,425,749 | -\$ 1,497,561 | -\$ 1,400,000 |
| Balance Rolled over after IDEA            | \$ 767,605           | \$ 760,363    | \$ 385,056    | \$ 463,651    | \$ 466,090    | \$ 566,090    |
| Threshold                                 | \$ 47,363            | \$ 49,494     | \$ 51,721     | \$ 52,419     |               |               |
| Budget                                    | \$ 1,420,000         | \$ 1,450,000  | \$ 1,450,000  | \$ 1,500,000  | \$ 2,000,000  | \$ 2,000,000  |
| Operational Expenditure                   | \$ 1,542,303         | \$ 1,576,100  | \$ 1,763,026  | \$ 1,500,000  | \$ 2,000,000  | \$ 2,000,000  |
| Stabilization Account Transfer            |                      | \$ 395,000    | \$ -          | \$ 500,000    |               |               |
| Reserve Circuit Breaker **                | \$ 476,050           | \$ 587,533    | \$ 1,336,078  | \$ 1,040,693  | \$ 1,033,910  | \$ 933,910    |
| Budgeted Circuit Breaker                  | \$ 951,934           | \$ 767,605    | \$ 760,363    | \$ 385,056    | \$ 463,651    | \$ 466,090    |
| With 5th quarter and Ex Relief            | \$ 951,934           | \$ 767,605    | \$ 760,363    | \$ 385,056    | \$ 463,651    | \$ 466,090    |
| IDEA offset                               | \$ 153,359           |               | \$ 100,000    | \$ 100,000    | \$ 100,000    | \$ 100,000    |
| Circuit Breaker Expenditure               | \$ 1,427,984         | \$ 1,355,139  | \$ 2,096,441  | \$ 1,425,749  | \$ 1,497,561  | \$ 1,400,000  |
| Total Expenditure                         | \$ 3,123,646         | \$ 3,326,239  | \$ 3,859,467  | \$ 3,525,749  | \$ 3,597,561  | \$ 3,500,000  |
| ** Funds expended from current year circu | uit breaker receipts | 5             |               |               |               |               |

# Out-of-District Special Education Tuitions Projected FY'25 and FY'26 without Override

|                                           | FY'22               | FY'23         | FY'24         | FY'25         | FY'26         | FY'27         |
|-------------------------------------------|---------------------|---------------|---------------|---------------|---------------|---------------|
| Reimbursement %                           | 75%                 | 75%           | 75%           | 75%           | 75%           | 75%           |
| Carryover from Prior Year                 | \$ 951,934          | \$ 767,605    | \$ 760,363    | \$ 385,056    | \$ 463,651    | -\$ 33,910    |
| Receipts                                  | \$ 1,243,655        | \$ 1,347,896  | \$ 1,621,135  | \$ 1,504,344  | \$ 1,500,000  | \$ 1,500,000  |
| Expenditures                              | -\$ 1,427,984       | -\$ 1,355,139 | -\$ 2,096,441 | -\$ 1,425,749 | -\$ 1,997,561 | -\$ 1,900,000 |
| Balance Rolled over after IDEA            | \$ 767,605          | \$ 760,363    | \$ 385,056    | \$ 463,651    | -\$ 33,910    | -\$ 433,910   |
| Threshold                                 | \$ 47,363           | \$ 49,494     | \$ 51,721     | \$ 52,419     |               |               |
| Budget                                    | \$ 1,420,000        | \$ 1,450,000  | \$ 1,450,000  | \$ 1,500,000  | \$ 2,000,000  | \$ 2,000,000  |
| Operational Expenditure                   | \$ 1,542,303        | \$ 1,576,100  | \$ 1,763,026  | \$ 1,500,000  | \$ 1,500,000  | \$ 1,500,000  |
| Stabilization Account Transfer            |                     | \$ 395,000    | \$ -          | \$ 500,000    |               |               |
| Reserve Circuit Breaker **                | \$ 476,050          | \$ 587,533    | \$ 1,336,078  | \$ 1,040,693  | \$ 1,533,910  | \$ 1,933,910  |
| Budgeted Circuit Breaker                  | \$ 951,934          | \$ 767,605    | \$ 760,363    | \$ 385,056    | \$ 463,651    | -\$ 33,910    |
| With 5th quarter and Ex Relief            | \$ 951,934          | \$ 767,605    | \$ 760,363    | \$ 385,056    | \$ 463,651    | -\$ 33,910    |
| IDEA offset                               | \$ 153,359          |               | \$ 100,000    | \$ 100,000    | \$ 100,000    | \$ 100,000    |
| Circuit Breaker Expenditure               | \$ 1,427,984        | \$ 1,355,139  | \$ 2,096,441  | \$ 1,425,749  | \$ 1,997,561  | \$ 1,900,000  |
| Total Expenditure                         | \$ 3,123,646        | \$ 3,326,239  | \$ 3,859,467  | \$ 3,525,749  | \$ 3,597,561  | \$ 3,500,000  |
| ** Funds expended from current year circu | it brooker receipts |               |               |               |               |               |