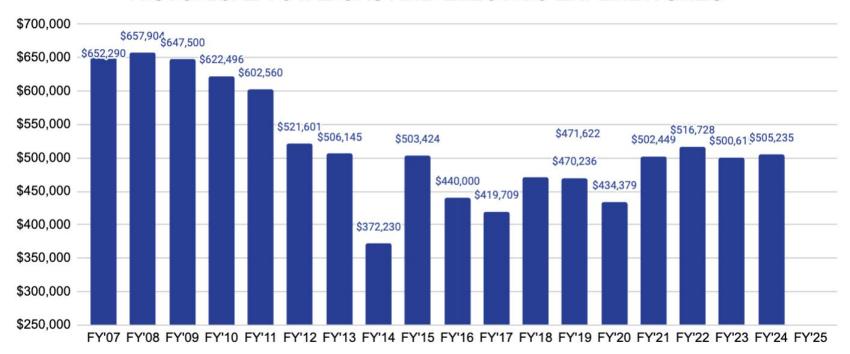

| NPS Curriculum Adoption Cycle |           |                                  |                |                    |           |            |           |
|-------------------------------|-----------|----------------------------------|----------------|--------------------|-----------|------------|-----------|
|                               | 2021-2022 | 2022-2023                        | 2023-2024      | 2024-2025          | 2025-2026 | 2026-2027  | 2027-2028 |
| Secondary                     |           | End Cycle 2                      | Begin Cycle 3  |                    |           |            |           |
| English                       |           |                                  |                |                    |           |            |           |
| Math                          | V         | ~                                |                | V                  | ~         | ~          |           |
| History/SS                    |           | ~                                |                |                    | V         | V          |           |
| World Languages               |           |                                  |                |                    |           | V          | V         |
| Science                       | V         | ~                                |                |                    |           |            | V         |
| Arts/Wellness (DW)            |           |                                  |                |                    | V         |            |           |
| Elementary                    |           |                                  |                |                    |           |            |           |
| ELA                           | ~         | ~                                | ~              |                    |           |            |           |
| Math                          | ~         | ~                                |                |                    |           |            | V         |
| ELA/Math iReady               |           |                                  |                |                    |           |            |           |
| Budgeted                      | \$215,000 | \$190,000                        | \$243,600      | \$175,495          | \$260,000 | \$281,000  | \$329,000 |
| Actuals                       | \$165,871 | \$221,384                        | \$254,873      | \$131,725          |           |            |           |
| Key                           |           | materials w/ 5 or<br>te licenses | Yearly integra | ted core materials | DW = dis  | strictwide |           |