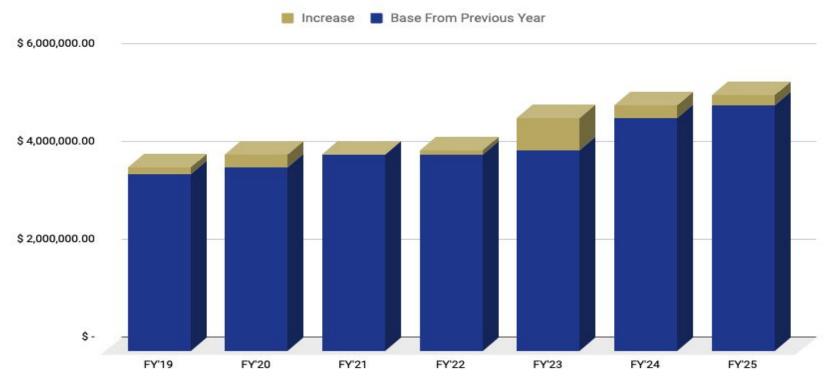

#### Large Budget Category Breakdown FY'25 and FY'26

# **Major Category Comparisons**

|                                                     | FY'25        | FY'26        | FY'25 to FY'26 | FY'26 % Change |
|-----------------------------------------------------|--------------|--------------|----------------|----------------|
| Salaries                                            | \$27,569,852 | \$28,889,165 | \$1,344,313    | 4.65%          |
| Out-of-District<br>Special<br>Education<br>Tuitions | \$1,505,000  | \$2,015,000  | \$510,000      | 25.31%         |
| Other                                               | \$4,323,210  | \$4,950,377  | \$627,167      | 12.67%         |