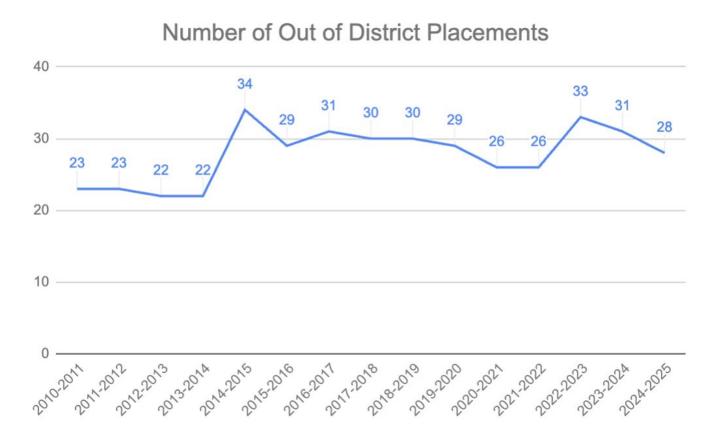

#### **Out-of-District Special Education Tuitions**

**Out-of-District Special Education Tuitions** 

#### **Out-of-District Special Education Tuitions**

### **Out-of-District Special Education Tuitions (10/1/24)**

### **Out-of-District Special Education Tuitions**