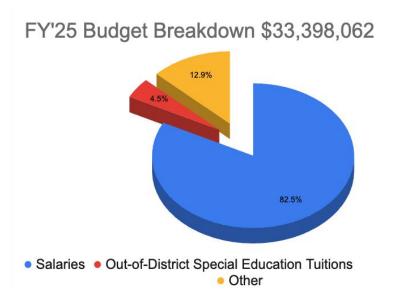

#### Large Budget Category Breakdown FY'25 and FY'26

# **Major Category Comparisons**

|                                                     | FY'25        | FY'26        | FY'25 to FY'26 | FY'26 % Change |
|-----------------------------------------------------|--------------|--------------|----------------|----------------|
| Salaries                                            | \$27,569,852 | \$28,889,165 | \$1,344,313    | 4.65%          |
| Out-of-District<br>Special<br>Education<br>Tuitions | \$1,505,000  | \$2,015,000  | \$510,000      | 25.31%         |
| Other                                               | \$4,323,210  | \$4,950,377  | \$627,167      | 12.67%         |