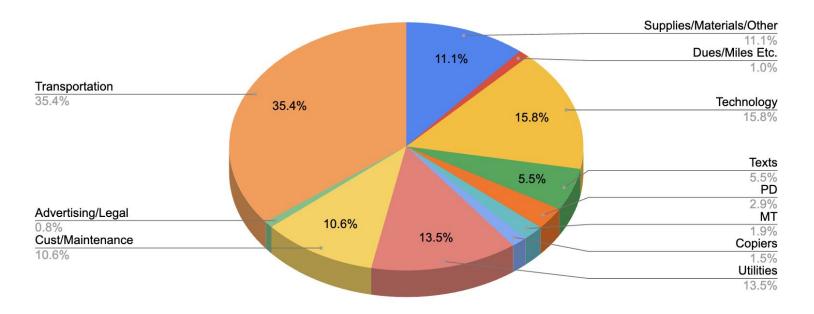

# FY'26 Breakdown of Other Category

#### FY'26 Other Breakdown \$4,950,377

# **Breakdown Comparisons**

| CATEGORY: OTHER            | FY'25       | FY'26       | FY'25 to FY'26 | FY'26 %<br>Change |
|----------------------------|-------------|-------------|----------------|-------------------|
| Supplies/Materials/Other   | \$514,961   | \$548,597   | \$33,636       | 6.53%             |
| Professional Development   | \$157,250   | \$142,500   | (\$14,750)     | - 9.38% 👃         |
| Copiers                    | \$75,310    | \$72,000    | (\$3,310)      | - 4.40% 👃         |
| Utilities                  | \$586,593   | \$667,087   | \$80,494       | 13.72% 🕇          |
| Advertising/Legal          | \$41,000    | \$40,400    | (\$600)        | - 1.46% 👢         |
| Transportation             | \$1,592,310 | \$1,753,200 | \$160,890      | 10.10%            |
| Technology                 | \$552,826   | \$783,466   | \$230,640      | 41.72%            |
| Texts                      | \$188,695   | \$273,200   | \$84,505       | 44.78% 🕇          |
| Medical Therapeutic        | \$103,500   | \$95,791    | (\$7,709)      | - 7.45% 👢         |
| Cust. Supplies/Maintenance | \$469,460   | \$524,486   | \$55,026       | 11.72% 🛊          |
| Dues/Miles, Etc.           | \$41,305    | \$49,650    | \$8,345        | 20.20%            |