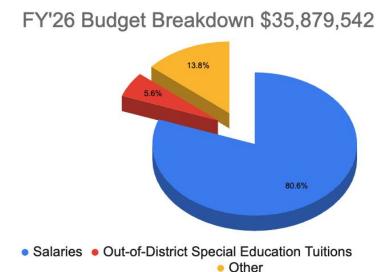

# FY'26 Budget Development Process

| September - October | GOAL SETTING: Identification of Budget Assumptions and Priorities  • Faculty and Staff • School Councils • Assume Full Return to In-person Learning • COVID-19 Recovery Initiatives | Proposed FY'26<br>Budget                        | Percent<br>Increase | Dollar Increase |
|---------------------|-------------------------------------------------------------------------------------------------------------------------------------------------------------------------------------|-------------------------------------------------|---------------------|-----------------|
| November - December | INITIAL REQUEST: Identification of Resources Needed                                                                                                                                 | <b>INITIAL</b><br>\$36,314,725                  | 8.73%               | \$2,916,663     |
| December - January  | <ul> <li>EXECUTIVE BUDGET: Continued Academic Access and Facility Preservation</li> <li>Superintendent and Staff</li> <li>Essential Staffing Levels</li> </ul>                      | EXECUTIVE<br>OVERRIDE<br>BUDGET<br>\$35,879,542 | 7.43%               | \$2,481,480     |

#### Large Budget Category Breakdown FY'25 and FY'26

# **Major Category Comparisons**

|                                                     | FY'25        | FY'26        | FY'25 to FY'26 | FY'26 % Change |
|-----------------------------------------------------|--------------|--------------|----------------|----------------|
| Salaries                                            | \$27,569,852 | \$28,889,165 | \$1,344,313    | 4.65%          |
| Out-of-District<br>Special<br>Education<br>Tuitions | \$1,505,000  | \$2,015,000  | \$510,000      | 25.31%         |
| Other                                               | \$4,323,210  | \$4,950,377  | \$627,167      | 12.67%         |