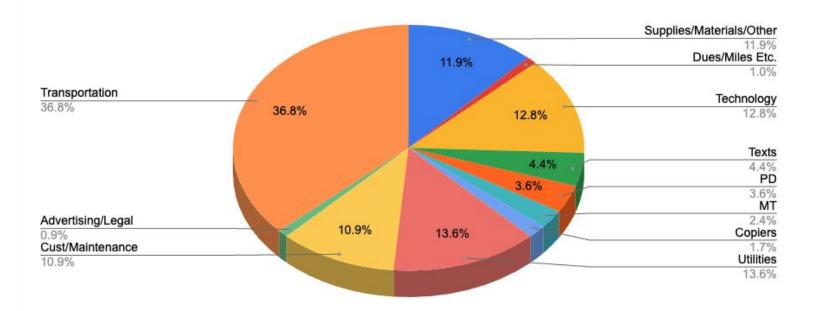

# FY'25 Breakdown of Other Category

#### FY'25 Other Breakdown \$4,323,210

# **Breakdown Comparisons**

| CATEGORY: OTHER            | FY'25       | FY'26       | FY'25 to FY'26 | FY'26 %<br>Change |
|----------------------------|-------------|-------------|----------------|-------------------|
| Supplies/Materials/Other   | \$514,961   | \$548,597   | \$33,636       | 6.53%             |
| Professional Development   | \$157,250   | \$142,500   | (\$14,750)     | - 9.38% 👃         |
| Copiers                    | \$75,310    | \$72,000    | (\$3,310)      | - 4.40% 👃         |
| Utilities                  | \$586,593   | \$667,087   | \$80,494       | 13.72% 🕇          |
| Advertising/Legal          | \$41,000    | \$40,400    | (\$600)        | - 1.46% 👢         |
| Transportation             | \$1,592,310 | \$1,753,200 | \$160,890      | 10.10%            |
| Technology                 | \$552,826   | \$783,466   | \$230,640      | 41.72%            |
| Texts                      | \$188,695   | \$273,200   | \$84,505       | 44.78% 🕇          |
| Medical Therapeutic        | \$103,500   | \$95,791    | (\$7,709)      | - 7.45% 👢         |
| Cust. Supplies/Maintenance | \$469,460   | \$524,486   | \$55,026       | 11.72% 🛊          |
| Dues/Miles, Etc.           | \$41,305    | \$49,650    | \$8,345        | 20.20%            |