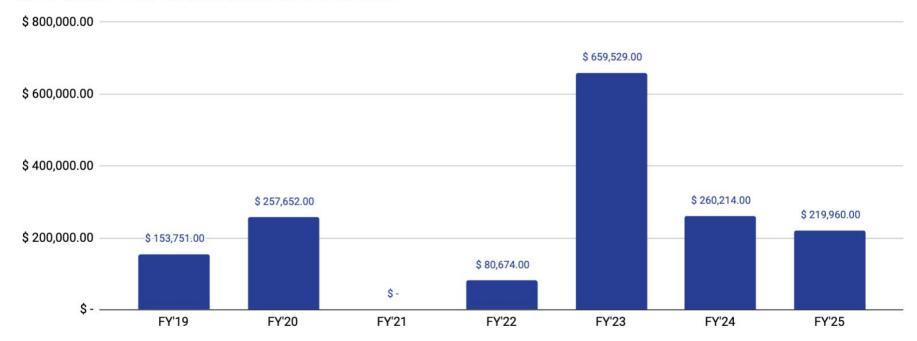

#### **Compromised Technology Cycle**

- In FY'24 we received an Article for \$120,000. In FY'25 we received an Article for \$140,000. These Articles were requested to reduce the operating budget as presented
- We cannot maintain our technology cycle with Articles. Our cycle rotates through Administrative, Instructional, and Infrastructure Technology areas. These cycles are essential to running our schools
- To maintain our technology cycle in FY'26 we will need an increase of \$210,000
- The cycle will increase modestly going forward

### Continue to address out-of-district special education tuitions

- Last year we received \$500,000 through an Article
- To truly address out-of-district special education tuitions we need to increase our budget by \$500,000
- Stabilization and articles only help for one year and do not solve the problem