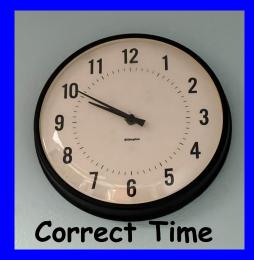

### <u>Clocks</u> Old System, Costly Repairs Three Clocks in Three Rooms Next to Each Other

Phones
Outdated
Hard to Get Parts
Portions Inoperable

We Need a Reliable System for Communication!