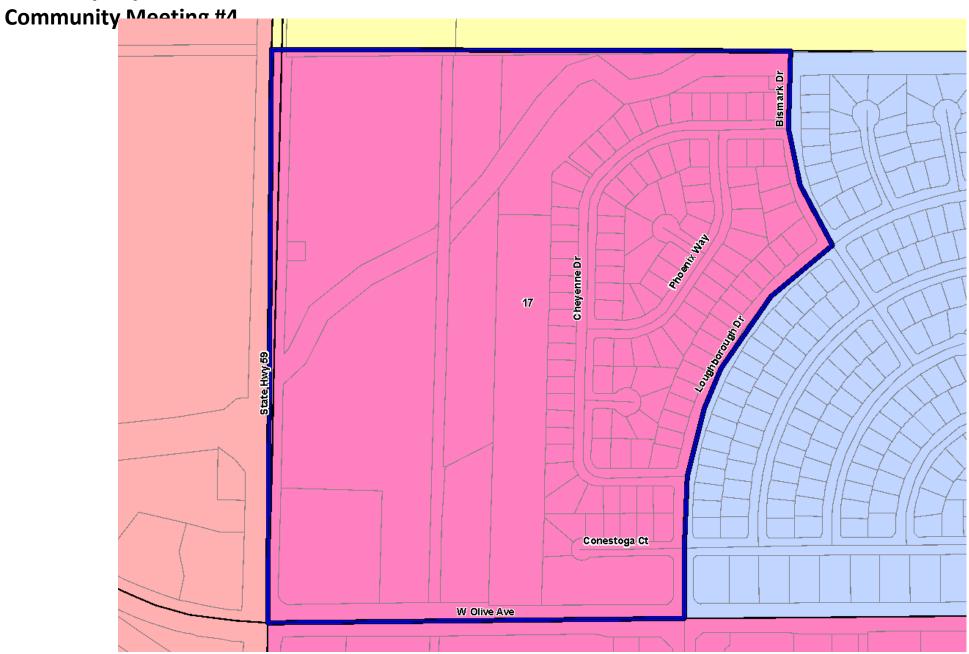

**Current:** Rivera

Proposed: Muir

**Elementary Area F** 

**Current:** Burbank

Proposed: Muir

**Elementary Area G** 

**Current:** Burbank

Proposed: Muir