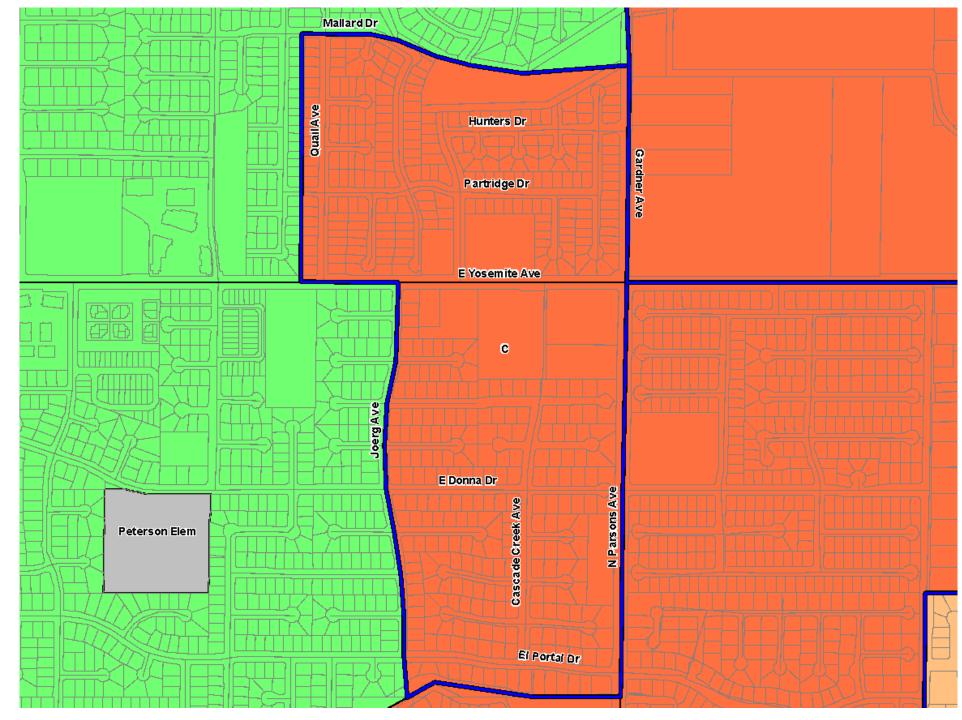

Area M: 59 from Muir to Fremont

Area N: 88 from Chenoweth to Givens

Area O: 9 from Givens to Chenoweth

**Elementary Area A** 

**Current:** Fremont

Proposed: Gracey

**Elementary Area B** 

**Current:** Rivera

Proposed: Burbank

**Elementary Area C** 

**Current:** Peterson

**Proposed:** Chenoweth

**Elementary Area D** 

<u>Current:</u> Franklin/Stefani

**Proposed:** Rivera Elementary

**Elementary Area E** 

#### **BLUE MAP**

**Elementary Area N** 

**Current:** Chenoweth

**Proposed:** Givens

**BLUE MAP** 

**Elementary Area O** 

**Current:** Givens

**Proposed:** Chenoweth