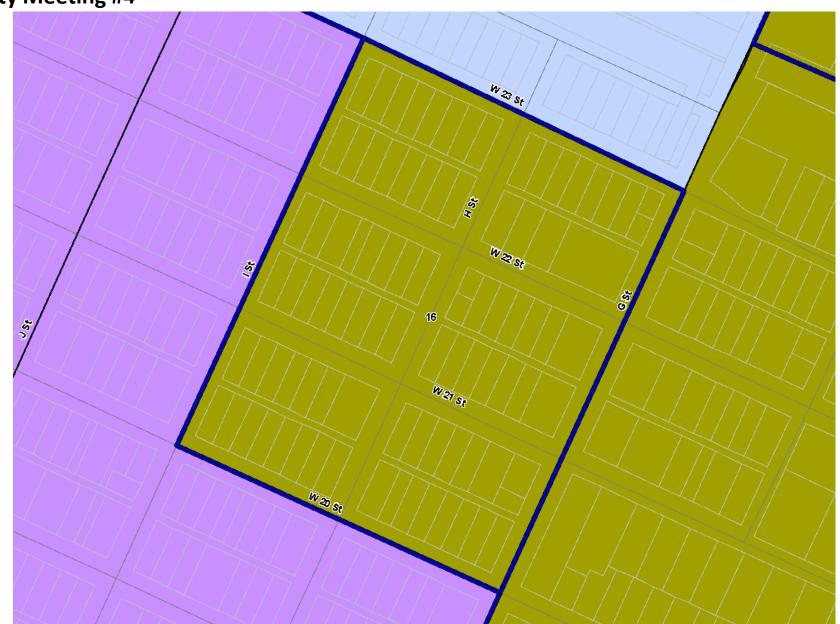

Area M: 59 from Muir to Fremont

Area N: 88 from Chenoweth to Givens

Area O: 9 from Givens to Chenoweth

**Elementary Area A** 

**Current:** Fremont

Proposed: Gracey

**Elementary Area B** 

**Current:** Rivera