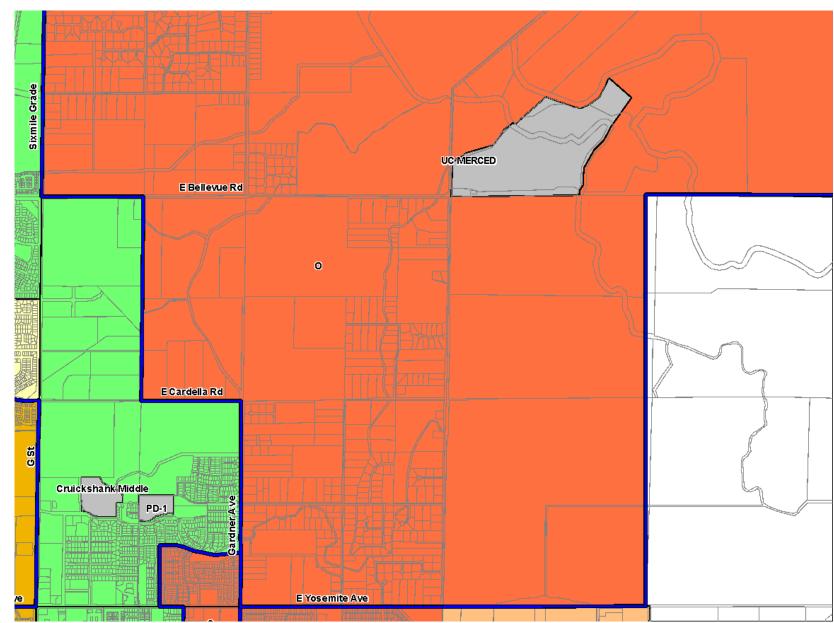

Area M: 59 from Muir to Fremont

Area N: 88 from Chenoweth to Givens

Area O: 9 from Givens to Chenoweth

**Elementary Area A** 

**Current:** Fremont

Proposed: Gracey

**Elementary Area B** 

**Current:** Rivera

#### **BLUE MAP**

**Elementary Area N** 

**Current:** Chenoweth

**Proposed:** Givens

**BLUE MAP** 

**Elementary Area O** 

**Current:** Givens

**Proposed:** Chenoweth