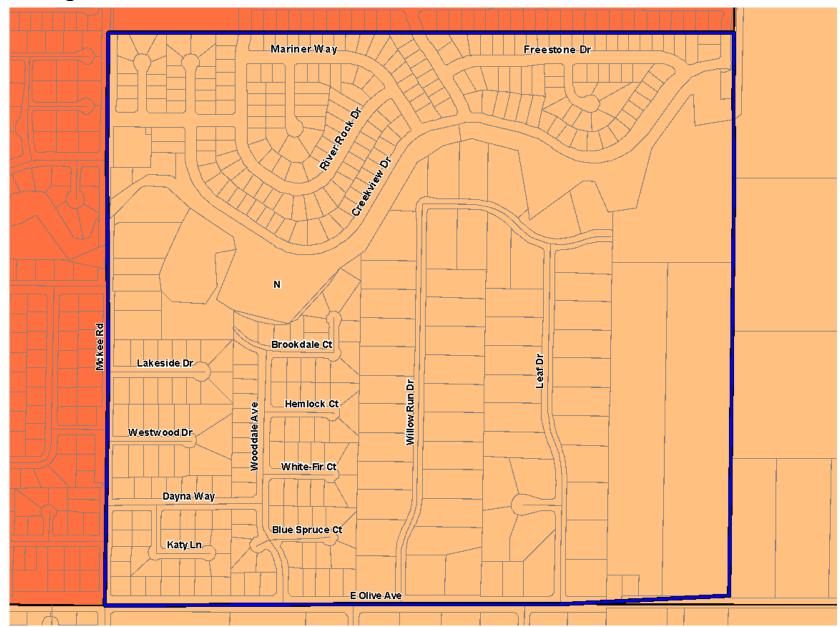

Area M: 59 from Muir to Fremont

Area N: 88 from Chenoweth to Givens

Area O: 9 from Givens to Chenoweth

**Elementary Area A** 

**Current:** Fremont

Proposed: Gracey

**Elementary Area B** 

**Current:** Rivera