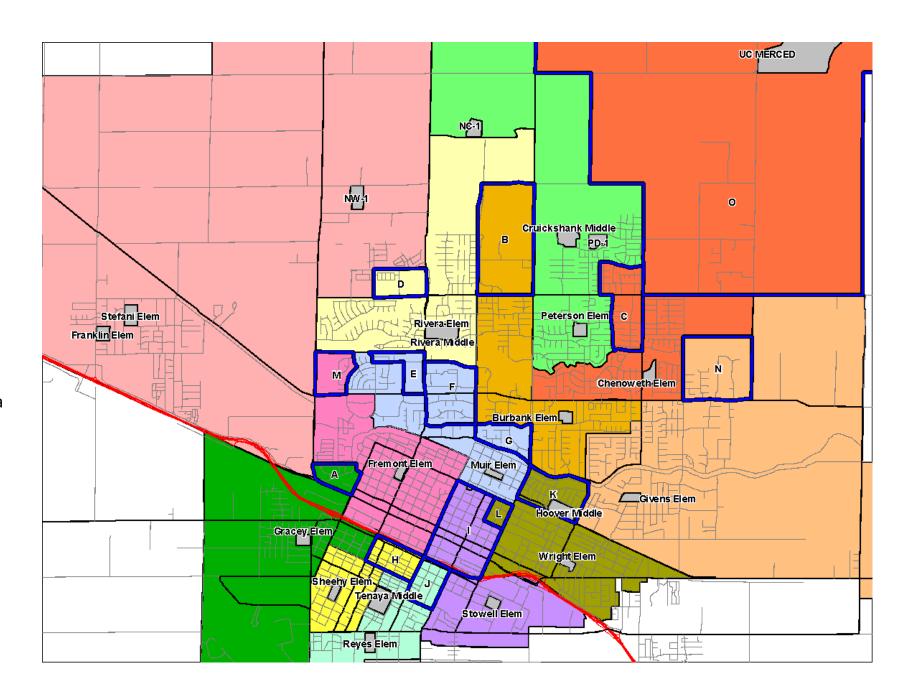

#### **TK-6 Student Impacts**

Area A: 75 from Fremont to Gracey

Area B: 66 from Rivera to Burbank

Area C: 105 from Peterson to Chenoweth

Area D: 41 from Franklin/Stefani to Rivera

Area E: 75 from Rivera to Muir

Area F: 56 from Burbank to Muir

Area G: 52 from Burbank to Muir

Area H: 85 from Gracey to Sheehy

Area I: 126 from Muir to Stowell

Area J: 117 from Stowell to Reyes

Area K: 65 from Givens to Wright

Area L: 29 from Muir to Wright

Area M: 59 from Muir to Fremont

Area N: 88 from Chenoweth to Givens

Area O: 9 from Givens to Chenoweth

**Elementary Area A** 

**Current:** Fremont

Proposed: Gracey

**Elementary Area B** 

**Current:** Rivera

Proposed: Burbank

**Elementary Area C** 

**Current:** Peterson

**Proposed:** Chenoweth

**Elementary Area D** 

<u>Current:</u> Franklin/Stefani

**Proposed:** Rivera Elementary

**Elementary Area E** 

**Current:** Rivera

Proposed: Muir

**Elementary Area F** 

**Current:** Burbank

Proposed: Muir

**Elementary Area G** 

**Current:** Burbank

Proposed: Muir

**Elementary Area H** 

**Current:** Gracey

Proposed: Sheehy

**Elementary Area I** 

**Current:** Muir

Proposed: Stowell

**Elementary Area J** 

**Current:** Stowell

Proposed: Reyes

#### **BLUE MAP**

**Elementary Area K** 

**Current:** 

Givens

Proposed: Wright

# **BLUE MAP**Elementary Area L

**Current:** Muir

**Proposed:** Wright

**Boundary Adjustment and 6th Grade Relocation** 

#### **BLUE MAP**

**Elementary Area M** 

**Current:** 

Muir

**Proposed:** 

**Fremont** 

#### **BLUE MAP**

**Elementary Area N** 

**Current:** Chenoweth

**Proposed:** Givens

**BLUE MAP** 

**Elementary Area O** 

**Current:** Givens

**Proposed:** Chenoweth