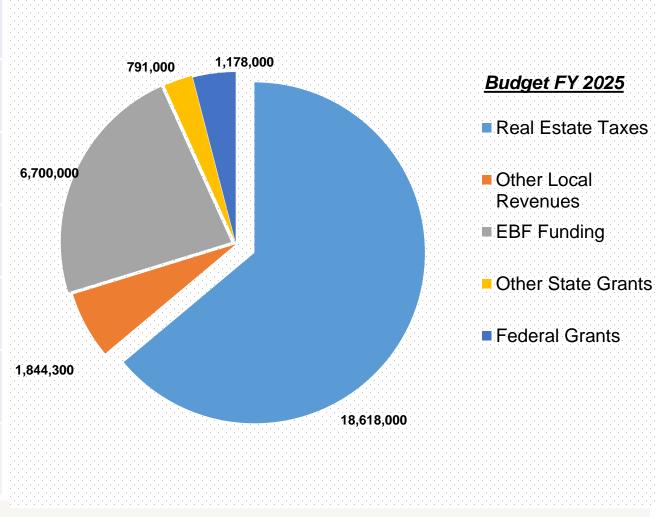

## **Budgeted Revenues:**

| Revenue Type            | Budget<br>FY 2025 |
|-------------------------|-------------------|
| Real Estate Taxes       | 18,618,000        |
| Other Local<br>Revenues | 1,844,300         |
| EBF Funding             | 6,700,000         |
| Other State Grants      | 791,000           |
| Federal Grants          | 1,178,000         |
| Total Revenues          | 29,131,300        |