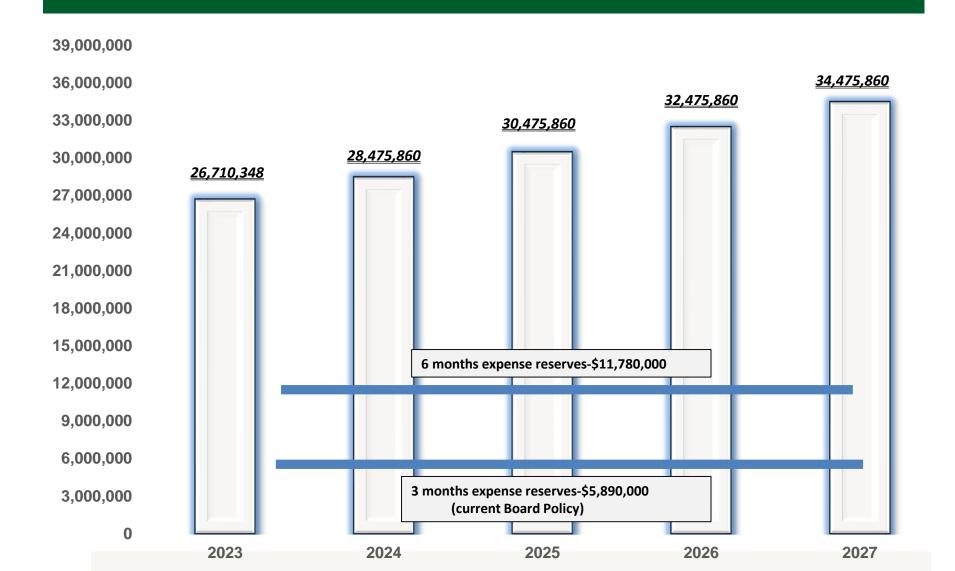

### Financial Fund Balance Projections

### Financial Bottom Line:

- The District's current financial condition is solid, with healthy fund balance reserves of over 9 months, while maintaining balanced budgets.
- ☐ The District remains one of 63 school districts out of 857 total districts to be completely debt free with no bonded debt.
- All of the District's capital projects including the library renovation, baseball/softball field renovations, Students Services renovations, sports complex flooring/roof projects, and the Third Floor renovation, pool roof renovation and the new turf field and track have been funded utilizing existing fund balances. These projects have not placed an additional burden on our tax payers.
- ☐ The District must continue to monitor legislation that could impact our fund balance levels.