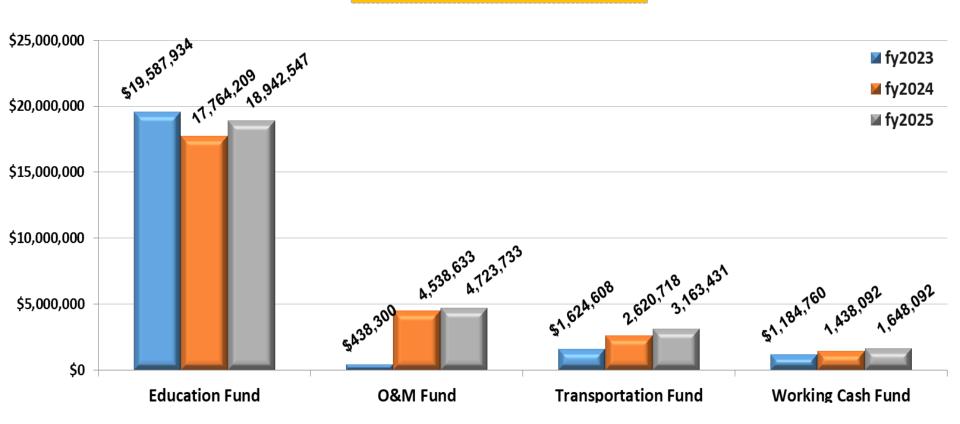

# Breakdown of Estimated Ending Fund Balances

Budgeted Ending Fund Balances
June 30, 2025

### Financial Fund Balance Projections