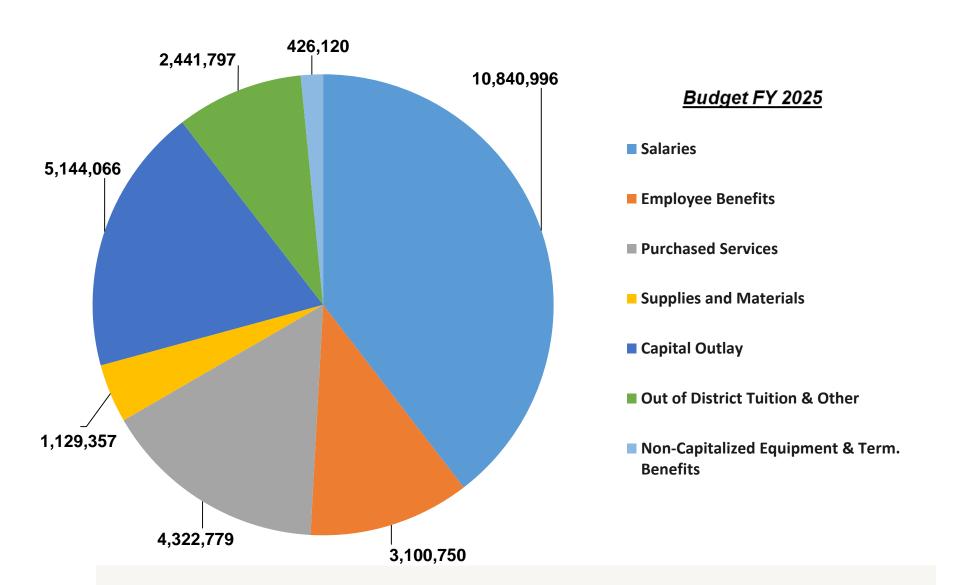

## **Budgeted Expenses:**

Comparison of Budget Versus Prior Year

| <u>Expense Type</u>                        | <u>Budget FY 2024</u> | <u>Budget FY 2025</u> |
|--------------------------------------------|-----------------------|-----------------------|
| Salaries                                   | 9,843,247             | 10,840,996            |
| Employee Benefits                          | 2,913,733             | 3,100,750             |
| Purchased Services                         | 3,705,610             | 4,322,779             |
| Supplies and Materials                     | 1,153,798             | 1,129,357             |
| Capital Outlay                             | 8,657,471             | 5,144,066             |
| Out of District Tuition & Other            | 2,331,310             | 2,441,797             |
| Non-Capitalized Equipment & Term. Benefits | 213,085               | 426,120               |
| Total Expenses                             | \$28,818,254          | \$27,405,865          |
| Decrease Vs. Prior Year                    | -                     | <u>95.1%</u>          |

### Breakdown of Expenses by Type