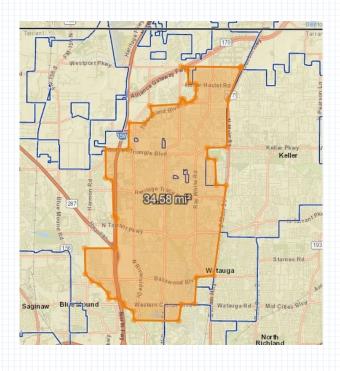

# Revenue Impact Analysis ELLER Intentionally ISD Exceptional.



# Overview



- Under the Texas school finance system, maintenance and operations (M&O) revenues generally follow the student.
- Students that receive additional services (special education, CTE, bilingual, compensatory education, etc.) generate additional funding under special allotments designed to support those programs.
- As a result, the state and local revenues for both entities after a potential east-west split would very closely mirror combined state and local revenues if no split occurs (i.e. parts will equal the whole).

© 2025 Moak Casev 2



# (I) Overview



Revenu е **Impact Analysi** S







# Overview



- Due to higher levels of participation in programs like special education, compensatory education and bilingual education, the western portion would receive more state and local M&O revenues per student after a potential split compared to the eastern portion.
- However, this would not be additional funding above what the students are generating currently.
- State law would require that this higher share of funding be used to support the additional level of services students in the western portion would be eligible for.

© 2025 Moak Casev





e Impact Analysi

## **Disclosures**

- This analysis does not address the impact a potential split would have on federal revenues.
- This analysis does not address expenditures that may occur or efficiencies that may be realized