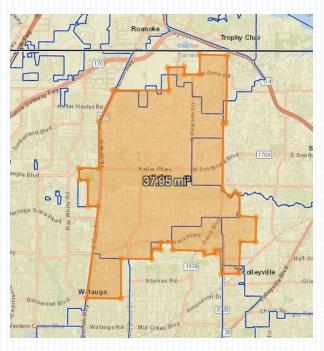

# Revenue Impact Analysis ELLER Intentionally ISD Exceptional.



# Overview



- Under the Texas school finance system, maintenance and operations (M&O) revenues generally follow the student.
- Students that receive additional services (special education, CTE, bilingual, compensatory education, etc.) generate additional funding under special allotments designed to support those programs.
- As a result, the state and local revenues for both entities after a potential east-west split would very closely mirror combined state and local revenues if no split occurs (i.e. parts will equal the whole).

© 2025 Moak Casev 2



# (I) Overview



Revenu е **Impact Analysi** S







# Overview



- Due to higher levels of participation in programs like special education, compensatory education and bilingual education, the western portion would receive more state and local M&O revenues per student after a potential split compared to the eastern portion.
- However, this would not be additional funding above what the students are generating currently.
- State law would require that this higher share of funding be used to support the additional level of services students in the western portion would be eligible for.

© 2025 Moak Casev





e Impact Analysi

## **Disclosures**

- This analysis does not address the impact a potential split would have on federal revenues.
- This analysis does not address expenditures that may occur or efficiencies that may be realized as