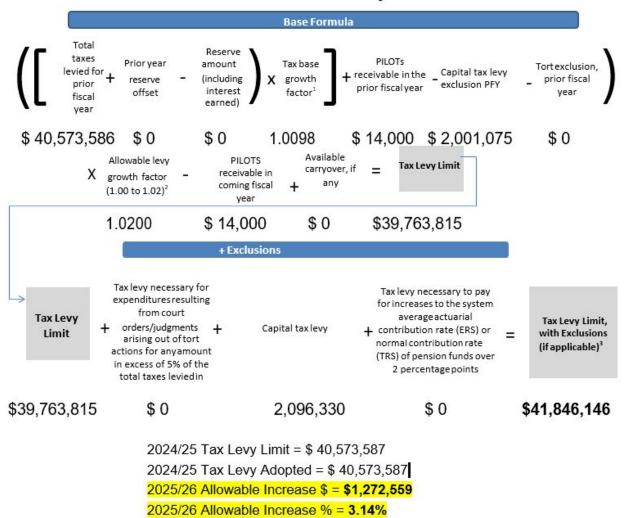

## Calculating the Tax Levy Limit (Cap): DRAFT

### Grand Island Central School District Tax Cap Calculation for the Tax Levy Limit 2025-26

## Tax Cap Calculator Results Report 25-26 Preliminary Budget as of 2/2/2025

|                                                                               | BUDGET       | PROPOSED     | V-244-4      |              | CTIONS       | 0020         |  |
|-------------------------------------------------------------------------------|--------------|--------------|--------------|--------------|--------------|--------------|--|
|                                                                               | 2025         | 2026         | 2027         | 2028         | 2029         | 2030         |  |
| Tax Levy Limit Before Adjustments and Exclusions                              |              |              |              |              |              |              |  |
| Prior FYE Tax Levy                                                            | \$39,594,647 | \$40,573,586 | \$41,846,145 | \$42,758,507 | \$43,792,025 | \$44,851,485 |  |
| Tax Cap Reserve Plus Interest from Two Years Ago Used to Reduce Previous Year | \$0          | \$0          | \$0          | \$0          | \$0          | \$0          |  |
| Total Tax Cap Reserve Amount (including interest earned from Prior FYE)       | \$0          | \$0          | \$0          | \$0          | \$0          | \$0          |  |
| Tax Base Growth Factor                                                        | 1.0064       | 1.0098       | 1.0050       | 1.0050       | 1.0050       | 1.0050       |  |
| PILOTs Receivable from Prior FYE                                              | 15,000       | 14,000       | 14,000       | 14,000       | 14,000       | 14,000       |  |
| Tort Exclusion Amount Claimed in Prior FYE                                    | \$0          | \$0          | \$0          | \$0          | \$0          | \$0          |  |
| Capital Levy for Prior FYE                                                    | \$2,040,902  | \$2,001,075  | \$2,096,330  | \$2,000,000  | \$2,000,000  | \$2,000,000  |  |
| Allowable Growth Factor                                                       | 1.0200       | 1.0200       | 1.0200       | 1.0200       | 1.0200       | 1.0200       |  |
| PILOTS Receivable for Current FYE                                             | \$14,000     | \$14,000     | \$14,000     | \$14,000     | \$14,000     | \$14,000     |  |
| Available Carryover from Prior FYE _                                          | \$0          | \$0          | \$0          | \$0          | \$0          | \$0          |  |
| Total Levy Limit Before Adjustments and Exclusions                            | \$38,564,594 | \$39,749,815 | \$40,758,507 | \$41,792,025 | \$42,851,485 | \$43,937,537 |  |
| Exclusions                                                                    |              |              |              |              |              |              |  |
| Tax Levy Necessary for Expenditures Resulting from Tort Judgements Over 5%    | \$0          | \$0          | \$0          | \$0          | \$0          | \$0          |  |
| Capital Levy for Current FYE                                                  | \$2,001,075  | \$2,096,330  | \$2,000,000  | \$2,000,000  | \$2,000,000  | \$2,000,000  |  |
| ERS contribution increase greater than 2%                                     | \$7,917      | \$0          | \$0          | \$0          | \$0          | \$0          |  |
| TRS contribution increase greater than 2%                                     | \$0          | \$0          | \$0          | \$0          | \$0          | \$0          |  |
| Total Exclusions                                                              | \$2,008,992  | \$2,096,330  | \$2,000,000  | \$2,000,000  | \$2,000,000  | \$2,000,000  |  |
| Tax Levy Limit, Adjusted For Transfers, Plus Exclusions                       | \$40,573,586 | \$41,846,145 | \$42,758,507 | \$43,792,025 | \$44,851,485 | \$45,937,537 |  |
| Total Tax Cap Reserve Amount Used to Reduce Current FYE Levy                  | \$0          | \$0          | \$0          | \$0          | \$0          | \$0          |  |
| Current FYE Proposed Levy, Net of Reserve                                     | \$40,573,586 | \$41,846,145 | \$42,758,507 | \$43,792,025 | \$44,851,485 | \$45,937,537 |  |
|                                                                               | 2025         | 2025         | 2025         | 2025         | 2025         | 2025         |  |
| CURRENT FYE PROPOSED LEVY, \$ entry                                           | \$40,573,586 | \$41,846,145 | \$42,758,507 | \$43,792,025 | \$44,851,485 | \$45,937,537 |  |
| CURRENT FYE PROPOSED LEVY, NET OF RESERVE %                                   | 2.47%        | 3.14%        | 2.18%        | 2.42%        | 2.42%        | 2.42%        |  |
| TAX LEVY LIMIT %                                                              | 2.47%        | 3.14%        | 2.18%        | 2.42%        | 2.42%        | 2.42%        |  |
| DIFFERENCE BETWEEN TAX LEVY LIMIT AND PROPOSED LEVY                           | \$0          | \$0          | \$0          | \$0          | \$0          | \$0          |  |
| YEAR OVER YEAR CHANGE IN CURRENT FYE PROPOSED LEVY                            | \$978,939    | \$1,272,559  | \$912,362    | \$1,033,519  | \$1,059,460  | \$1,086,052  |  |

Actual 2024-25 Levy %: 2.47 %