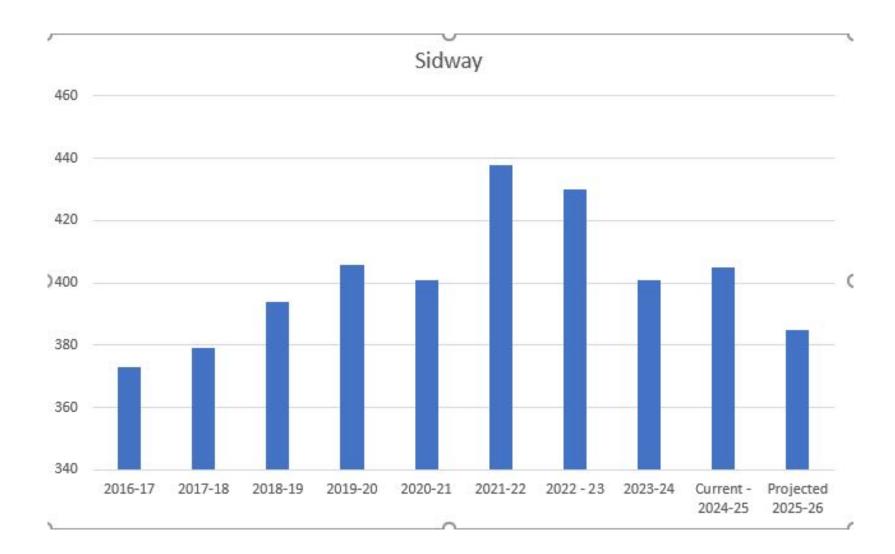

### This is an Nine Year View of Enrollment

| Year                 | GIHS | VCMS | Huth | Kaegebein | Sidway | Total |
|----------------------|------|------|------|-----------|--------|-------|
| 2016-17              | 981  | 700  | 430  | 410       | 373    | 2894  |
| 2017-18              | 965  | 694  | 414  | 413       | 379    | 2865  |
| 2018-19              | 973  | 658  | 433  | 412       | 394    | 2870  |
| 2019-20              | 946  | 655  | 451  | 400       | 406    | 2858  |
| 2020-21              | 941  | 651  | 376  | 374       | 401    | 2743  |
| 2021-22              | 926  | 658  | 429  | 365       | 438    | 2816  |
| 2022 - 23            | 863  | 675  | 428  | 391       | 430    | 2787  |
| 2023-24              | 868  | 640  | 445  | 400       | 401    | 2754  |
| Current -<br>2024-25 | 870  | 615  | 475  | 421       | 405    | 2786  |

### This is an Nine Year View of Enrollment with Projected Enrollment for Next Year

| Year                 | GIHS | VCMS | Huth | Kaegebein | Sidway | Total |
|----------------------|------|------|------|-----------|--------|-------|
| 2016-17              | 981  | 700  | 430  | 410       | 373    | 2894  |
| 2017-18              | 965  | 694  | 414  | 413       | 379    | 2865  |
| 2018-19              | 973  | 658  | 433  | 412       | 394    | 2870  |
| 2019-20              | 946  | 655  | 451  | 400       | 406    | 2858  |
| 2020-21              | 941  | 651  | 376  | 374       | 401    | 2743  |
| 2021-22              | 926  | 658  | 429  | 365       | 438    | 2816  |
| 2022 - 23            | 863  | 675  | 428  | 391       | 430    | 2787  |
| 2023-24              | 868  | 640  | 445  | 400       | 401    | 2754  |
| Current -<br>2024-25 | 870  | 615  | 475  | 421       | 405    | 2786  |
| Projected<br>2025-26 | 860  | 630  | 447  | 435       | 385    | 2757  |