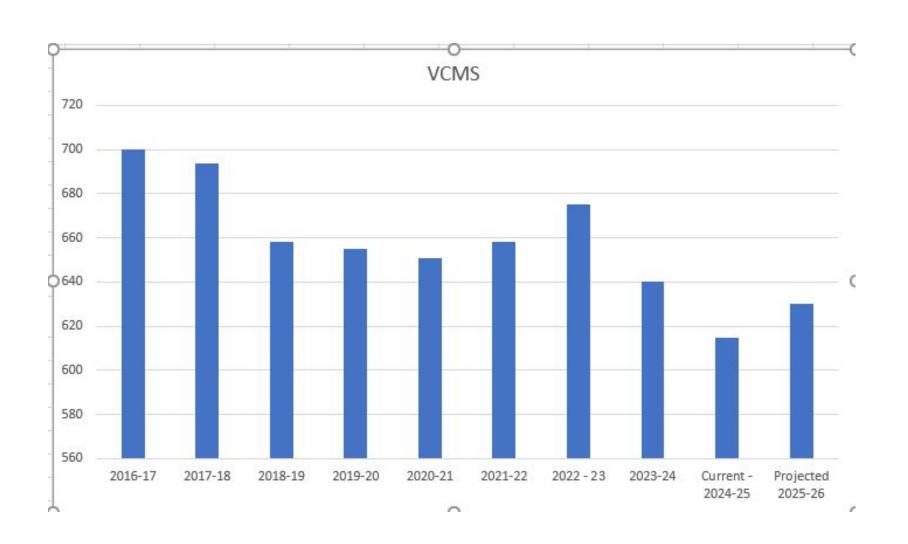

### This is an Nine Year View of Enrollment

| Year                 | GIHS | VCMS | Huth | Kaegebein | Sidway | Total |
|----------------------|------|------|------|-----------|--------|-------|
| 2016-17              | 981  | 700  | 430  | 410       | 373    | 2894  |
| 2017-18              | 965  | 694  | 414  | 413       | 379    | 2865  |
| 2018-19              | 973  | 658  | 433  | 412       | 394    | 2870  |
| 2019-20              | 946  | 655  | 451  | 400       | 406    | 2858  |
| 2020-21              | 941  | 651  | 376  | 374       | 401    | 2743  |
| 2021-22              | 926  | 658  | 429  | 365       | 438    | 2816  |
| 2022 - 23            | 863  | 675  | 428  | 391       | 430    | 2787  |
| 2023-24              | 868  | 640  | 445  | 400       | 401    | 2754  |
| Current -<br>2024-25 | 870  | 615  | 475  | 421       | 405    | 2786  |

### This is an Nine Year View of Enrollment with Projected Enrollment for Next Year

| Year                 | GIHS | VCMS | Huth | Kaegebein | Sidway | Total |
|----------------------|------|------|------|-----------|--------|-------|
| 2016-17              | 981  | 700  | 430  | 410       | 373    | 2894  |
| 2017-18              | 965  | 694  | 414  | 413       | 379    | 2865  |
| 2018-19              | 973  | 658  | 433  | 412       | 394    | 2870  |
| 2019-20              | 946  | 655  | 451  | 400       | 406    | 2858  |
| 2020-21              | 941  | 651  | 376  | 374       | 401    | 2743  |
| 2021-22              | 926  | 658  | 429  | 365       | 438    | 2816  |
| 2022 - 23            | 863  | 675  | 428  | 391       | 430    | 2787  |
| 2023-24              | 868  | 640  | 445  | 400       | 401    | 2754  |
| Current -<br>2024-25 | 870  | 615  | 475  | 421       | 405    | 2786  |
| Projected<br>2025-26 | 860  | 630  | 447  | 435       | 385    | 2757  |