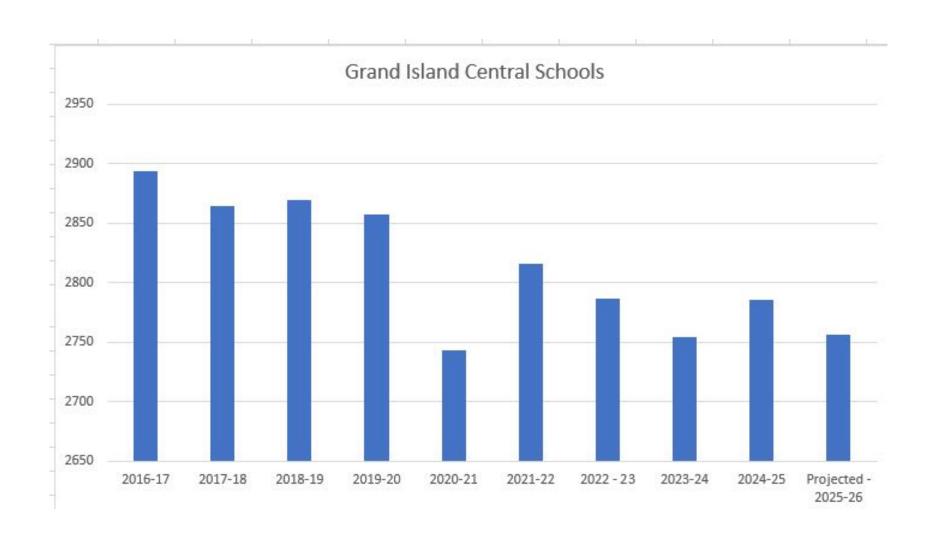

### This is an Nine Year View of Enrollment

| Year                 | GIHS | VCMS | Huth | Kaegebein | Sidway | Total |
|----------------------|------|------|------|-----------|--------|-------|
| 2016-17              | 981  | 700  | 430  | 410       | 373    | 2894  |
| 2017-18              | 965  | 694  | 414  | 413       | 379    | 2865  |
| 2018-19              | 973  | 658  | 433  | 412       | 394    | 2870  |
| 2019-20              | 946  | 655  | 451  | 400       | 406    | 2858  |
| 2020-21              | 941  | 651  | 376  | 374       | 401    | 2743  |
| 2021-22              | 926  | 658  | 429  | 365       | 438    | 2816  |
| 2022 - 23            | 863  | 675  | 428  | 391       | 430    | 2787  |
| 2023-24              | 868  | 640  | 445  | 400       | 401    | 2754  |
| Current -<br>2024-25 | 870  | 615  | 475  | 421       | 405    | 2786  |

### This is an Nine Year View of Enrollment with Projected Enrollment for Next Year

| Year                 | GIHS | VCMS | Huth | Kaegebein | Sidway | Total |
|----------------------|------|------|------|-----------|--------|-------|
| 2016-17              | 981  | 700  | 430  | 410       | 373    | 2894  |
| 2017-18              | 965  | 694  | 414  | 413       | 379    | 2865  |
| 2018-19              | 973  | 658  | 433  | 412       | 394    | 2870  |
| 2019-20              | 946  | 655  | 451  | 400       | 406    | 2858  |
| 2020-21              | 941  | 651  | 376  | 374       | 401    | 2743  |
| 2021-22              | 926  | 658  | 429  | 365       | 438    | 2816  |
| 2022 - 23            | 863  | 675  | 428  | 391       | 430    | 2787  |
| 2023-24              | 868  | 640  | 445  | 400       | 401    | 2754  |
| Current -<br>2024-25 | 870  | 615  | 475  | 421       | 405    | 2786  |
| Projected<br>2025-26 | 860  | 630  | 447  | 435       | 385    | 2757  |

### This is an Nine Year View of Enrollment & Projected View for 2025-26