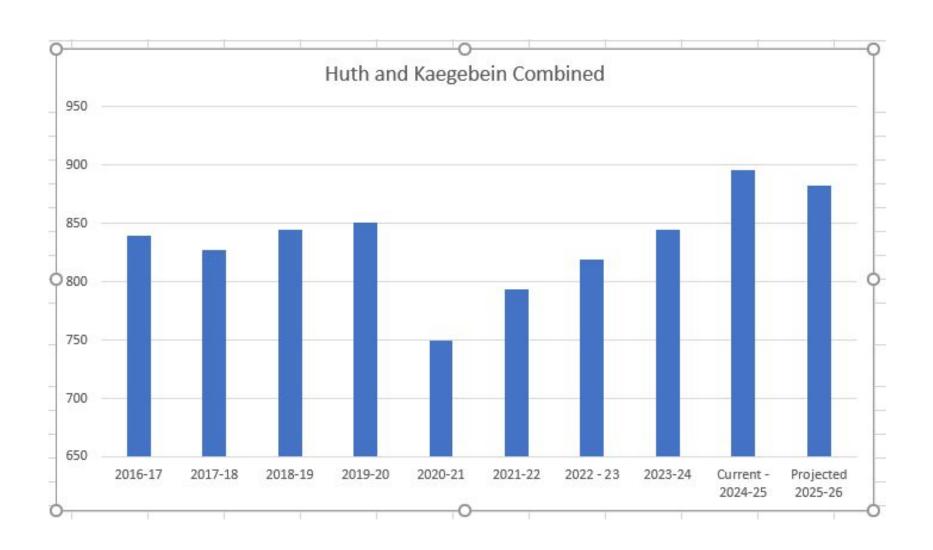

### This is an Nine Year View of Enrollment

| Year                 | GIHS | VCMS | Huth | Kaegebein | Sidway | Total |
|----------------------|------|------|------|-----------|--------|-------|
| 2016-17              | 981  | 700  | 430  | 410       | 373    | 2894  |
| 2017-18              | 965  | 694  | 414  | 413       | 379    | 2865  |
| 2018-19              | 973  | 658  | 433  | 412       | 394    | 2870  |
| 2019-20              | 946  | 655  | 451  | 400       | 406    | 2858  |
| 2020-21              | 941  | 651  | 376  | 374       | 401    | 2743  |
| 2021-22              | 926  | 658  | 429  | 365       | 438    | 2816  |
| 2022 - 23            | 863  | 675  | 428  | 391       | 430    | 2787  |
| 2023-24              | 868  | 640  | 445  | 400       | 401    | 2754  |
| Current -<br>2024-25 | 870  | 615  | 475  | 421       | 405    | 2786  |

### This is an Nine Year View of Enrollment with Projected Enrollment for Next Year

| Year                 | GIHS | VCMS | Huth | Kaegebein | Sidway | Total |
|----------------------|------|------|------|-----------|--------|-------|
| 2016-17              | 981  | 700  | 430  | 410       | 373    | 2894  |
| 2017-18              | 965  | 694  | 414  | 413       | 379    | 2865  |
| 2018-19              | 973  | 658  | 433  | 412       | 394    | 2870  |
| 2019-20              | 946  | 655  | 451  | 400       | 406    | 2858  |
| 2020-21              | 941  | 651  | 376  | 374       | 401    | 2743  |
| 2021-22              | 926  | 658  | 429  | 365       | 438    | 2816  |
| 2022 - 23            | 863  | 675  | 428  | 391       | 430    | 2787  |
| 2023-24              | 868  | 640  | 445  | 400       | 401    | 2754  |
| Current -<br>2024-25 | 870  | 615  | 475  | 421       | 405    | 2786  |
| Projected<br>2025-26 | 860  | 630  | 447  | 435       | 385    | 2757  |