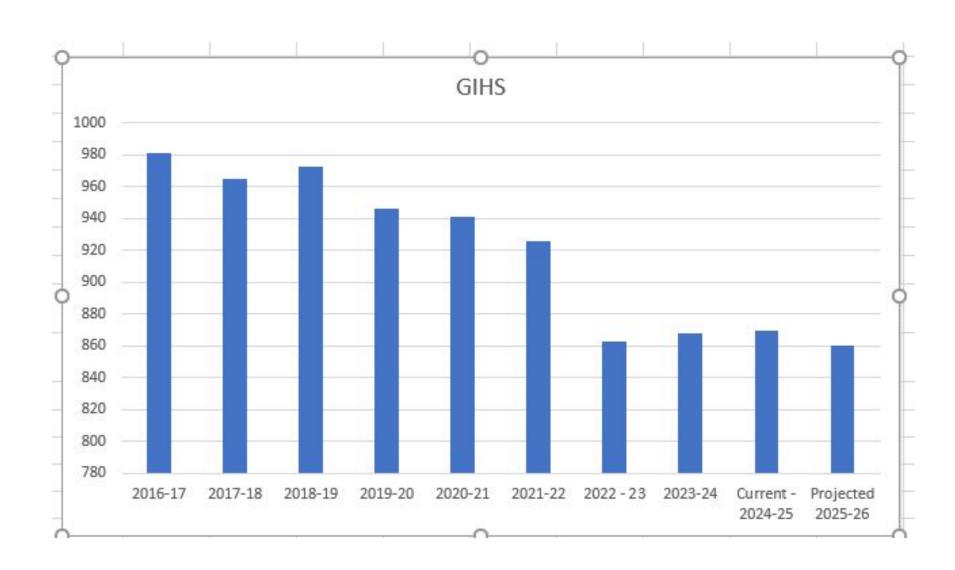

### This is an Nine Year View of Enrollment

| Year                 | GIHS | VCMS | Huth | Kaegebein | Sidway | Total |
|----------------------|------|------|------|-----------|--------|-------|
| 2016-17              | 981  | 700  | 430  | 410       | 373    | 2894  |
| 2017-18              | 965  | 694  | 414  | 413       | 379    | 2865  |
| 2018-19              | 973  | 658  | 433  | 412       | 394    | 2870  |
| 2019-20              | 946  | 655  | 451  | 400       | 406    | 2858  |
| 2020-21              | 941  | 651  | 376  | 374       | 401    | 2743  |
| 2021-22              | 926  | 658  | 429  | 365       | 438    | 2816  |
| 2022 - 23            | 863  | 675  | 428  | 391       | 430    | 2787  |
| 2023-24              | 868  | 640  | 445  | 400       | 401    | 2754  |
| Current -<br>2024-25 | 870  | 615  | 475  | 421       | 405    | 2786  |

### This is an Nine Year View of Enrollment with Projected Enrollment for Next Year

| Year                 | GIHS | VCMS | Huth | Kaegebein | Sidway | Total |
|----------------------|------|------|------|-----------|--------|-------|
| 2016-17              | 981  | 700  | 430  | 410       | 373    | 2894  |
| 2017-18              | 965  | 694  | 414  | 413       | 379    | 2865  |
| 2018-19              | 973  | 658  | 433  | 412       | 394    | 2870  |
| 2019-20              | 946  | 655  | 451  | 400       | 406    | 2858  |
| 2020-21              | 941  | 651  | 376  | 374       | 401    | 2743  |
| 2021-22              | 926  | 658  | 429  | 365       | 438    | 2816  |
| 2022 - 23            | 863  | 675  | 428  | 391       | 430    | 2787  |
| 2023-24              | 868  | 640  | 445  | 400       | 401    | 2754  |
| Current -<br>2024-25 | 870  | 615  | 475  | 421       | 405    | 2786  |
| Projected<br>2025-26 | 860  | 630  | 447  | 435       | 385    | 2757  |