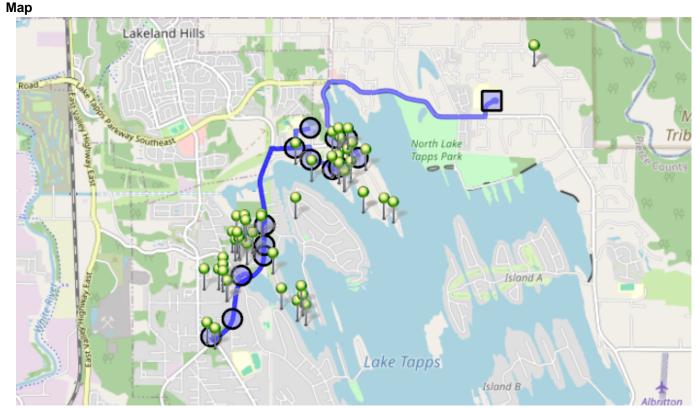

## Run - 23 AM NTMS Snow

Sat

| Driver:   | Haley, Jim | Vehicle:     | D23                                                 |
|-----------|------------|--------------|-----------------------------------------------------|
| Time:     | 25 min     | Distance:    | 7.07 mi                                             |
| Students: | 53 / 51    | Description: | Grandview/Creator Luth. church/Orion Rdg./Deer Isl. |

#1 - 9:09 AM - Depart Base / 1320 178TH Ave East

- #2 9:13 AM Grandview / 2415 173rd Avect East 12 Pickup
- #3 9:14 AM Spruce Ridge / 2808 Sumner Tapps Hwy East 2 Pickup
- #4 9:16 AM Orion Ridge / 17071 Forest Canyon Road East 6 Pickup
- #5 9:18 AM Stop / 3603 169th Ave East 1 Pickup
- #6 9:19 AM Stop & Turnaround / 16613 South Tapps Drive East 3 Pickup
- #7 9:21 AM Stop / 2705 Sumner Tapps Hwy East 7 Pickup
- #8 9:23 AM Stop / 17719 16th Stct East 1 Pickup
- #9 9:24 AM Stop / 18011 17th St East 1 Pickup
- #10 9:25 AM Stop / 18225 17th St East 4 Pickup
- #11 9:26 AM Stop / 18310 17th St East <sup>2 Pickup</sup>
- #12 9:26 AM Stop / 1618 Tacoma Point Drive East 10 Pickup

- #13 9:28 AM Stop / 1435 TACOMA POINT DR E 1 Pickup
- #14 9:29 AM Stop / 14TH Stct East & TACOMA POINT Drive East 3 Pickup
- #15 9:35 AM NTMS / 20029 12th St East

51 Dropoff