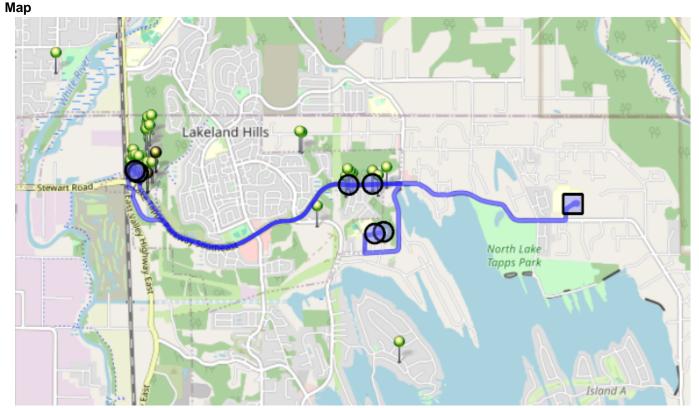

## Run - 22 AM NTMS Snow

Sat

| Driver:   | Shevchik, Alex | Vehicle:     | D22                      |
|-----------|----------------|--------------|--------------------------|
| Time:     | 35 min         | Distance:    | 7.37 mi                  |
| Students: | 52 / 52        | Description: | Belara Apt./Terrace View |

- #1 9:00 AM Stage Base / 1320 178TH Ave East
- #2 9:00 AM Depart Base / 1409 179th Ave East
- #3 9:04 AM Stop / 6326 Franklin Ave
- #4 9:05 AM Stop / Charlotte Ave Southeast & Lake Tapps Parkway Southeast 6 Pickup
- #5 9:12 AM Stop / 6132 Alexander Place Southeast 32 Pickup
- #6 9:24 AM Stop / 118 61st Place Southeast 10 Pickup
- #7 9:35 AM NTMS / NTMS 20029 12TH St E 52 Dropoff