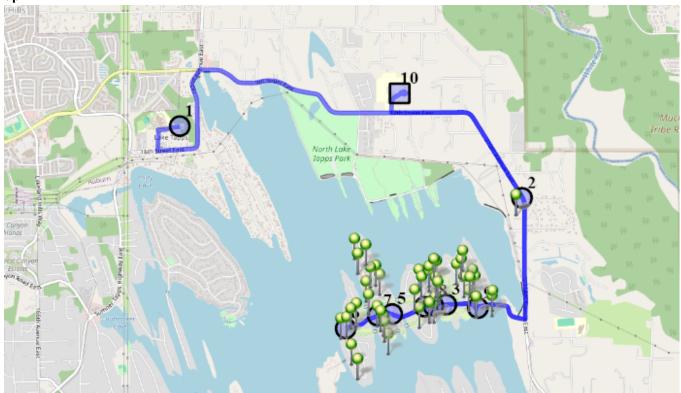

## Run - 21 AM NTMS Snow

| Driver:   | Hartl, Mike | Vehicle:     | D21          |
|-----------|-------------|--------------|--------------|
| Time:     | 31 min      | Distance:    | 8.63 mi      |
| Students: | 54 / 54     | Description: | Tapps Island |

#1 - 9:04 AM - Depart Base / 1320 178TH Ave East

- #2 9:14 AM Stop / 2022 210TH AVE E 2 Pickup
- #3 9:18 AM Stop / Island Parkway East & 206th Ave Ct East 8 Pickup
- #4 9:19 AM Stop / 3015 204th Avect East 4 Pickup
- #5 9:20 AM Stop / Island Parkway East & 200th Ave East 10 Pickup
- #6 9:22 AM Stop / 196th & Island Parkway 7 Pickup
- #7 9:23 AM Stop / 199th Avect East & Island Parkway East <sup>5 Pickup</sup>
- #8 9:25 AM Stop / 20502 Island Parkway East 4 Pickup
- #9 9:27 AM Boat Ramp / 20919 Island Parkway East 14 Pickup
- #10 9:35 AM NTMS / 20029 12th St East 54 Dropoff