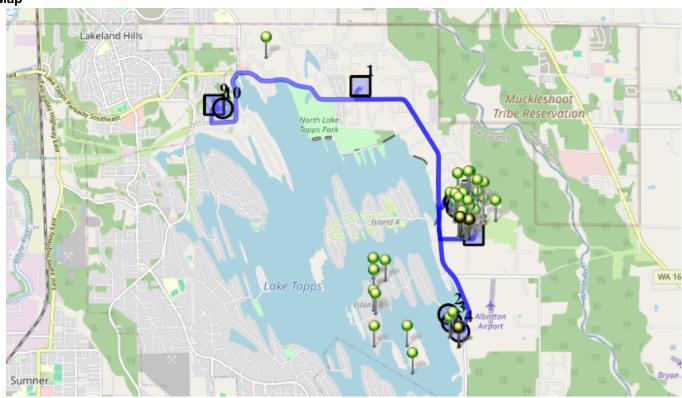

Driver: Garman, Laurie Vehicle: D16

Time: 1 hr 1 min Distance: 11.35 mi

Students: 58 / 68 Description: Quiet Water/Snag Island

## Map

- #1 9:43 AM Depart NTMS / 20029 12TH St East
- #2 9:52 AM Stop & Turnaround / 21669 Snag Island Drive East
- #3 9:55 AM Stop / 21520 SNAG ISLAND DR E
- #4 9:56 AM Stop / 21709 Snag Island Drive East 2 Pickup
- #5 10:01 AM Stop / 29th St East & Quiet Water Loop East 7 Pickup
- #6 10:03 AM 29th & 216th / 2811 216th Avect East 12 Pickup
- #7 10:07 AM Stop / 2905 217th Avect East 25 Pickup
- #8 10:20 AM DHES / 21727 34th St East 34 Dropoff
- #9 10:35 AM LTES / 1320 178th Ave E
- #10 10:45 AM Return toBase / 1320 178TH Ave East