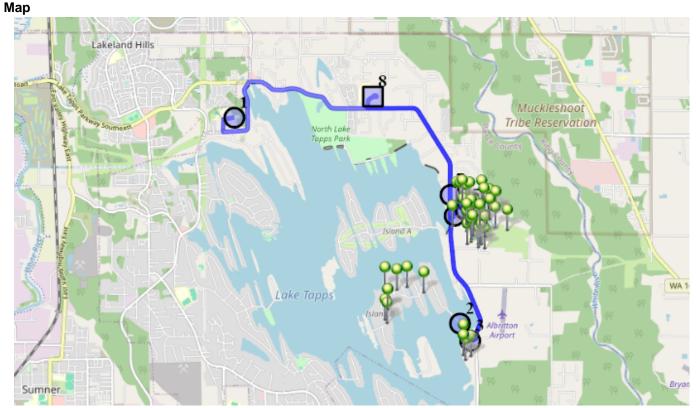

## Run - 16 AM NTMS Snow

| Driver:   | Garman, Laurie | Vehicle:     | D16                     |
|-----------|----------------|--------------|-------------------------|
| Time:     | 29 min         | Distance:    | 9.81 mi                 |
| Students: | 51 / 51        | Description: | Quiet Water/Snag Island |

- #1 9:00 AM Depart Base / 1320 178th Ave E
- #2 9:14 AM Stop & Turnaround / 21669 Snag Island Drive East 8 Pickup
- #3 9:15 AM Stop / 21627 Snag Island Drive East <sup>5 Pickup</sup>
- #4 9:19 AM Stop / 21436 29th St East 1 Pickup
- #5 9:20 AM Stop / 29th St East & Quiet Water Loop East 6 Pickup
- #6 9:21 AM Stop / 2905 217th Avect East 21 Pickup
- #7 9:24 AM Stop / 2603 214th Ave East 10 Pickup
- #8 9:30 AM NTMS / 20029 12TH St East 51 Dropoff