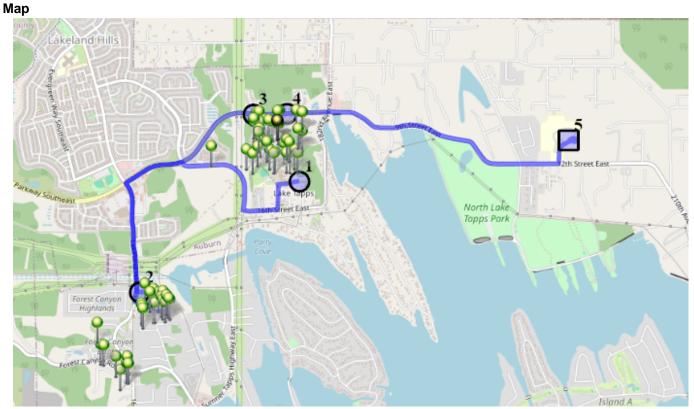

| Run - 11 AM NTMS Snow 8/15/2024 - 6/30/2025 |                   |              |                                                         |
|---------------------------------------------|-------------------|--------------|---------------------------------------------------------|
| Driver:                                     | Amidon, Kathy Ann | Vehicle:     | D11 Sat                                                 |
| Time:                                       | 23 min            | Distance:    | 5.57 mi                                                 |
| Students:                                   | 70 / 70           | Description: | Up Forest Canyon, Estates Parkside, North Tapps Estates |

#1 - 9:12 AM - Depart Base / 1320 178th Ave E

- #2 9:19 AM The Park Estates Stop / 2122 170th Ave East 27 Pickup
- #3 9:27 AM Stop / 6405 Charlotte Ave Southeast 43 Pickup
- #4 9:30 AM Stop / 2821 65th St Southeast
- #5 9:35 AM NTMS / 20029 12th St East 70 Dropoff