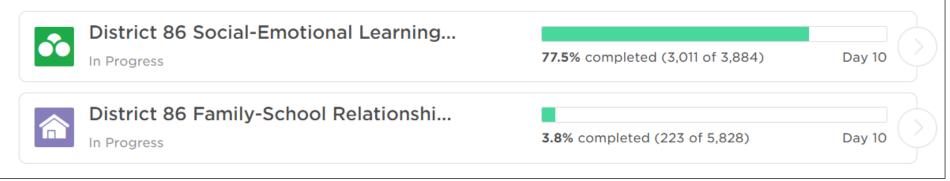

USERS

SENDING  $1 \rightarrow$ 

| 10,880              | 1,497                        | 9,943              | 9,992              |
|---------------------|------------------------------|--------------------|--------------------|
| Emails<br>Delivered | App<br>Notifications<br>Sent | Texts<br>Delivered | Calls<br>Delivered |

11278 Notified 145 Unreachable **VOICE** EMAIL **D** TEXT **(**) **11156** Users → **10256** Users → **1842** Users → 10256 Users → ■ DELIVERED 3,379 → ■ DELIVERED 9,943 → SENT 1,842 → ■ DELIVERED 5,406 → ■ OPENED 7,442 → FAILED 112 → ■ VOICEMAIL 4,586 → CLICKED 59  $\rightarrow$ ■ LANDLINE/INVALID 84 → FAILED 101 → UNREACHABLE 65 → **INVALID 6**  $\rightarrow$ **INVALID 11**  $\rightarrow$ BOUNCED 219 → UNANSWERED 100 → SPAM 50  $\rightarrow$ 



#### Active Surveys





## Instruction









At Central, **mathematics** students were wrestling with independent and dependent variables associated with linear equations.

At the transition center, students in **life skills** classes were cleaning up their stations and the classrooms after lunch.

At Central, a **social studies** class began in response to student concerns and worries about the state of the world.

At South, a **business** class was presenting about different franchise options they had researched.