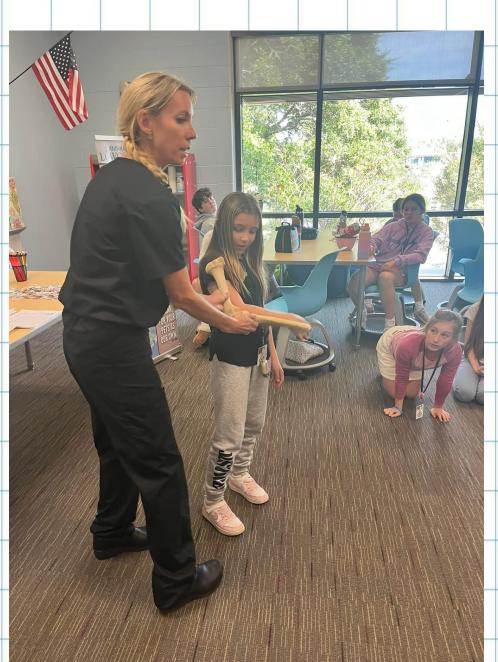

#### Lunch and Learn

Students attend lunchtime presentations to explore various professions, gaining valuable insights from experts in the field.

Extra-Curricular
Geology Club Robotics Club Student Council Math Counts MIS