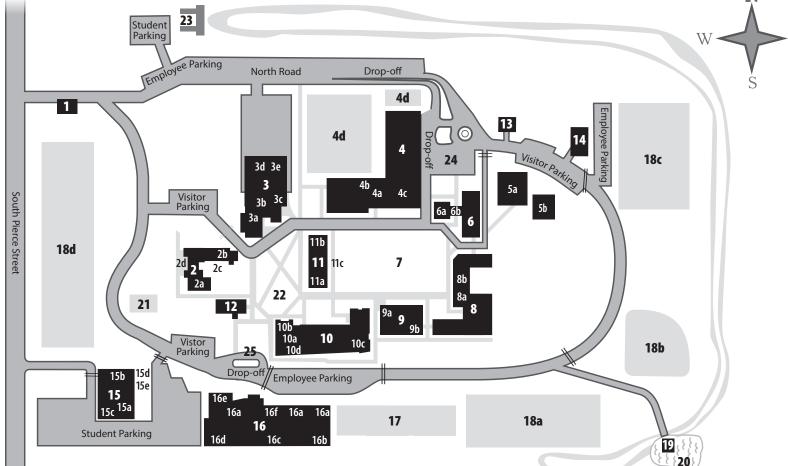

Colorado Academy Campus Map

Parking (access from S. Teller Street)

Slater &

Newton Field

# 1 Welcome Center

- 2 Welborn House
- 2a Admission & Financial Access Office
- **2b** Business Office
- **2c** Maloy Courtyard
- 2d Welborn House Lawn & Terrace
- 3 Campus Center
- 3a Dining Hall
- **3b** CA Store
- 3c Safety & Security/Macy's Place
- 3d Sadler Room (East/West)
- 3e Mustang Room

#### 4 Lower School

18e

- 4a Lower School Office
- 4b Lower School Health Office
- **4c** Lower School Library
- 4d Playgrounds
- 5 Pre-K Buildings
  - **5a** Pre-K Cottage
  - 5b Pre-K Casita
- 6 Ponzio Arts Center (Visual & Digital Arts)
  - 6a Main Gallery
  - **6b** Student Gallery
- 7 Stamper Commons

#### 8 Chowdry Middle School

- 8a Middle School Office
- 8b Middle School Health Office

## 9 Raether Library & Technology Labs

- 9a Main Level: Raether Library & Classrooms
- **9b** Upper Level: Technology Lab, Innovation & Design Studio, Tech Offices

### 10 F. Charles Froelicher Upper School

- 10a Upper School Office
- 10b Knowles Lecture Hall
- **10c** Anderson Innovation Lab
- **10d** Upper Level: College Office

#### 11 Schotters Music Center

- **11a** Upper Level: Choir Room
- 11b Lower Level: Audio & Digital Music Labs, Dance Studio, Private Lesson Studios
- **11c** Schotters Steps

### 12 Carolyn Smith Center

- Head of School's Office
- Assistant Head of School's Office
- · Advancement, Alumni, Communications, **Events Offices**
- Safety & Security Office
- Summer/Auxiliary Programs Office
- Reception
- · Alumni Conference Room
- · Mail Room
- 13 Extended Day & Horizons Colorado

#### 14 Operations Office & Bus Garage

### 15 Leach Center for the Performing Arts

- **15a** Theater/Main Stage
- **15b** Black Box Theater & Performance Space
- **15c** Classroom for Speech & Debate
- 15d Cindy Jordan Plaza
- 15e V Lab Outdoor Performance Space & Classroom

#### 16 Athletic Center

- **16a** Athletics/P.E. Offices
- 16b Field House
- 16c Main Gym
- 16d West Gym
- 16e Climbing Center
- 16f Bansbach Strength & Conditioning Center

## 17 Stuie's Courts (tennis)

# 18 Athletic Fields

- 18a Wright Field
- 18b Baseball Field
- 18c Simms Field
- 18d Firman Field
- 18e Slater & Newton Turf Fields
- 19 Polk Science Center
- 20 Woody's Pond
- 21 Swimming Pool
- 22 Sculpture Garden
- 23 Dos Chappell Trailhead & Trail
- 24 Lower School Circle
- 25 Upper School Circle