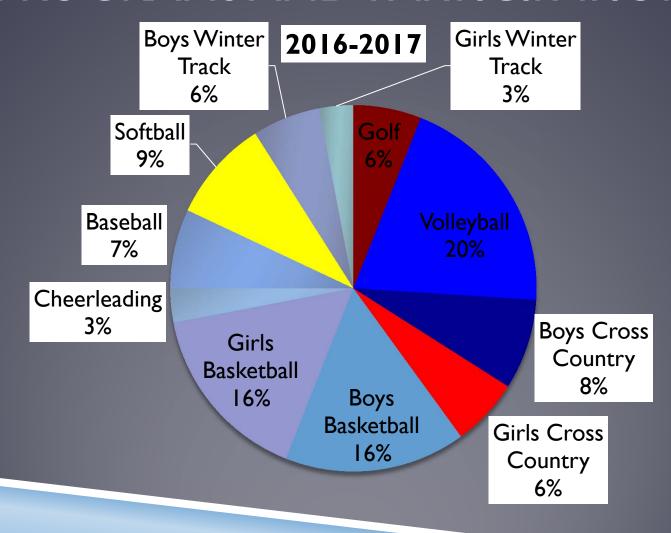

# 2017-2018 ATHLETICS BUDGET PRESENTATION

#### PARTICIPATION STATISTICS



#### PROGRAMS AND PARTICIPATION

2015-2016



### PROGRAMS AND PARTICIPATION



## BENEFITS OF EDUCATIONALLY BASED ATHLETIC PROGRAMS

**►** Sportsmanship

► Scholarship

▶ Citizenship

▶ Championship

| Athletics                        | 2015/2016<br>Actual | 2016/2017<br>Projected | 2017/2018<br>Proposed | \$ Change | % Change |
|----------------------------------|---------------------|------------------------|-----------------------|-----------|----------|
| Athletic<br>Director             | \$5,927             | \$6,242                | \$0                   | -\$6,242  | -100%    |
| Coaches                          | \$61,285            | \$74,093               | \$76,593              | \$2,500   | 3.37%    |
| Timekeepers<br>and<br>Chaperones | \$11,867            | \$12,750               | \$15,750              | \$3,000   | 23.5%    |
| Athletic<br>Equipmen