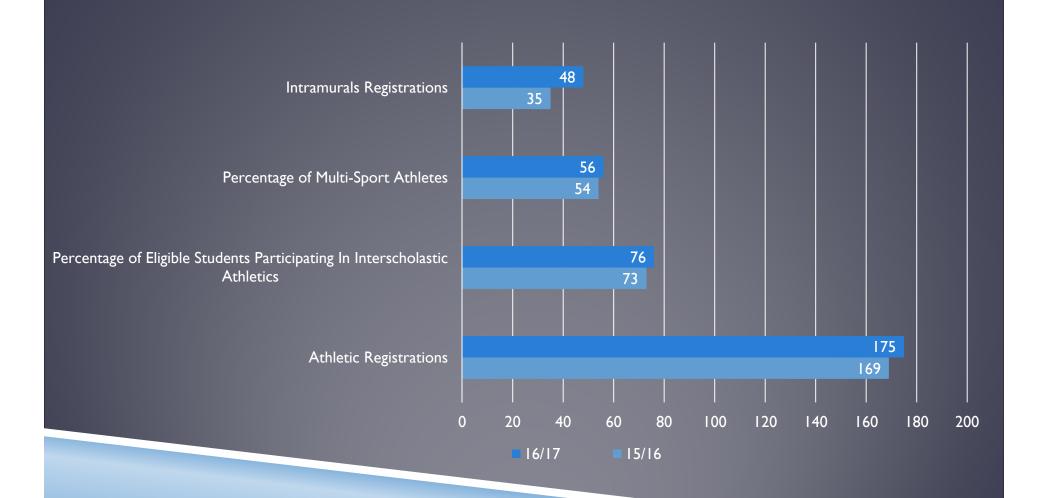

# 2017-2018 ATHLETICS BUDGET PRESENTATION

#### PARTICIPATION STATISTICS



#### PROGRAMS AND PARTICIPATION

2015-2016



### PROGRAMS AND PARTICIPATION



## BENEFITS OF EDUCATIONALLY BASED ATHLETIC PROGRAMS

**►** Sportsmanship

► Scholarship

▶ Citizenship

▶ Championship

| Athletics                        | 2015/2016<br>Actual | 2016/2017<br>Projected | 2017/2018<br>Proposed | \$ Change | % Change |
|----------------------------------|---------------------|------------------------|-----------------------|-----------|----------|
| Athletic<br>Director             | \$5,927             | \$6,242                | \$0                   | -\$6,242  | -100%    |
| Coaches                          | \$61,285            | \$74,093               | \$76,593              | \$2,500   | 3.37%    |
| Timekeepers<br>and<br>Chaperones | \$11,867            | \$12,750