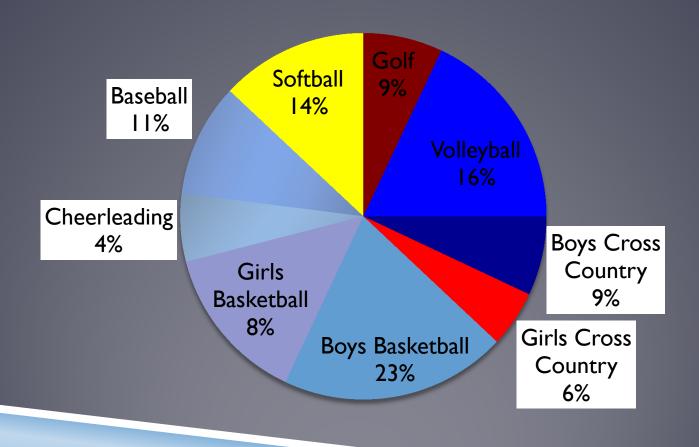

# 2017-2018 ATHLETICS BUDGET PRESENTATION

#### PARTICIPATION STATISTICS



#### PROGRAMS AND PARTICIPATION

2015-2016



### PROGRAMS AND PARTICIPATION



## BENEFITS OF EDUCATIONALLY BASED ATHLETIC PROGRAMS

**►** Sportsmanship

► Scholarship

▶ Citizenship

▶ Championship

| Athletics                        | 2015/2016<br>Actual | 2016/2017<br>Projected | 2017/2018<br>Proposed | \$ Change | % Change |
|----------------------------------|---------------------|------------------------|-----------------------|-----------|----------|
| Athletic<br>Director             | \$5,927             | \$6,242                | \$0                   | -\$6,242  | -100%    |
| Coaches                          | \$61,285            | \$74,093               | \$76,593              | \$2,500   | 3.37%    |
| Timekeepers<br>and<br>Chaperones | \$11,867            | \$12,750               | \$15,750              | \$3,000   |