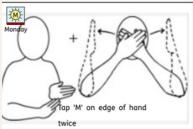

## Lets look at Attendance

Government target: 95%

Ducklings: 83.62% Cygnets: 88.29% Kingfishers: 89.30% Skylarks: 89.13% Swifts: 93.68% Little Owls: 96.30% Snowy Owls: 94.24% Tawny Owls: 94.95% Curlews: 85.35% Moorhens: 96.14% Avocets: 98.02%



### **Upcoming**



THE BAIRD

15.01.25 Reception Phonics Screening Parent Meeting 22.01.25 Mallydams visiting Nursery & Reception 22.01.25 Young Voices 02 Arnea 05.02.25 Reception visiting Hastings Library 12.02.25 KS2 Parent Consultations 13.02.25 EYFS & KS2 Parent Consultations & last day of term 14.02.25 Inset Day 24.02.25 Inset Day 25.02.25 Term Begins

# **Gold Awards**



## Makaton