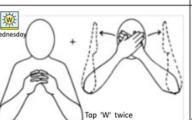

## Lets look at Attendance

Government target: 95%

Ducklings: 83.62% Cygnets: 88.29% Kingfishers: 89.30% Skylarks: 89.13% Swifts: 93.68% Little Owls: 96.30% Snowy Owls: 94.24% Tawny Owls: 94.95% Curlews: 85.35% Moorhens: 96.14% Avocets: 98.02%



### **Upcoming**



THE BAIRD

15.01.25 Reception Phonics Screening Parent Meeting 22.01.25 Mallydams visiting Nursery & Reception 22.01.25 Young Voices 02 Arnea 05.02.25 Reception visiting Hastings Library 12.02.25 KS2 Parent Consultations 13.02.25 EYFS & KS2 Parent Consultations & last day of term 14.02.25 Inset Day 24.02.25 Inset Day 25.02.25 Term Begins

# **Gold Awards**



## Makaton