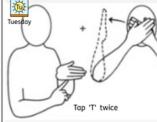

## Lets look at Attendance

Government target: 95%

Ducklings: 83.62% Cygnets: 88.29% Kingfishers: 89.30% Skylarks: 89.13% Swifts: 93.68% Little Owls: 96.30% Snowy Owls: 94.24% Tawny Owls: 94.95% Curlews: 85.35% Moorhens: 96.14% Avocets: 98.02%



### **Upcoming**



THE BAIRD

15.01.25 Reception Phonics Screening Parent Meeting 22.01.25 Mallydams visiting Nursery & Reception 22.01.25 Young Voices 02 Arnea 05.02.25 Reception visiting Hastings Library 12.02.25 KS2 Parent Consultations 13.02.25 EYFS & KS2 Parent Consultations & last day of term 14.02.25 Inset Day 24.02.25 Inset Day 25.02.25 Term Begins

# **Gold Awards**



## Makaton