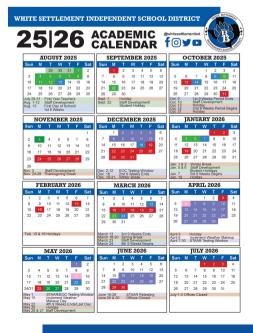

### Proposed Academic Calendar Survey available now through Feb. 7

The White Settlement ISD District Planning Committee is gathering feedback regarding the Proposed 2025-26 Academic Calendar. Please complete the <u>survey</u> now through 4 p.m. Feb. 7. Your input will be used to finalize the official calendar, which will be adopted and posted in March.