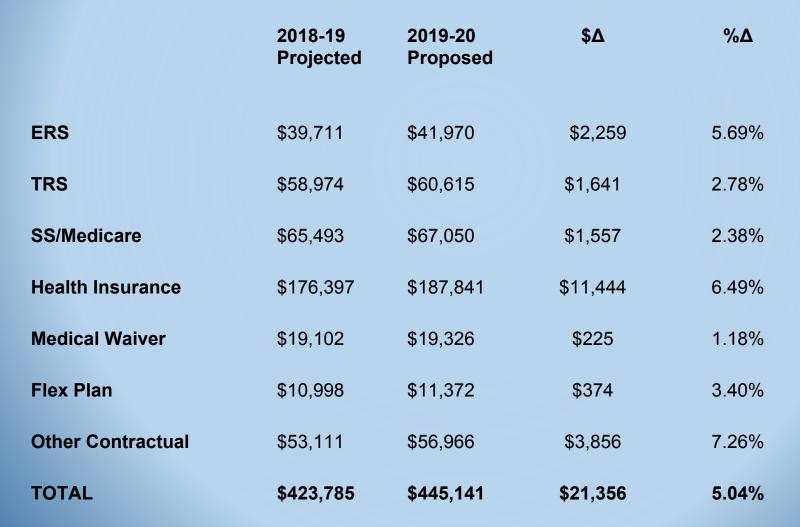

#### Shelter Island School: Administration Benefits: 2018-19 vs 2019-20

#### Shelter Island School: Administration Benefits: Three-Year Comparison

|                   | 2017-18<br>Actual | 2018-19<br>Projected | 2019-20<br>Proposed |
|-------------------|-------------------|----------------------|---------------------|
| ERS               | \$37,666          | \$39,711             | \$41,970            |
| TRS               | \$58,012          | \$58,974             | \$60,615            |
| SS/Medicare       | \$61,002          | \$65,493             | \$67,050            |
| Health Insurance  | \$163,562         | \$176,397            | \$187,841           |
| Medical Waiver    | \$19,034          | \$19,102             | \$19,326            |
| Flex Plan         | \$8,921           | \$10,998             | \$11,372            |
| Other Contractual | \$29,308          | \$53,111             | \$56,966            |
| TOTAL             | \$377,505         | \$423,785            | \$445,141           |