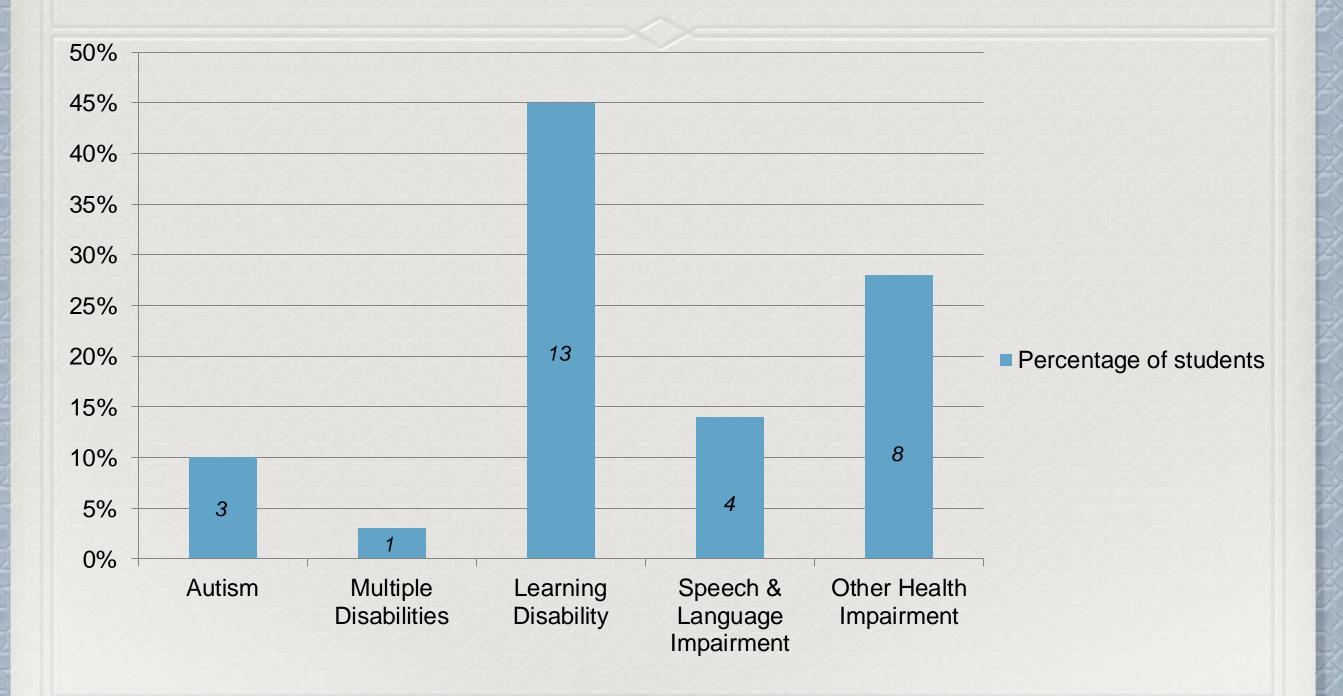

), ensuring services are provided in the least restrictive environment (LRE)
- Students must be placed as close as possible to student's home, and unless IEP requires other arrangements
- IEP is reviewed by CSE at least once a year (annual review). Reevaluation occurs at least once every three years, to review student's need for these programs and services, and to revise IEP, as appropriate.

## In-District Special Education Services

#### **Programs**

- Consultant Teacher (Direct or Indirect)
- Integrated Co-teaching
- Resource Room
- Special Class

### **Related Services**

- Occupational Therapy
- Physical Therapy
- Speech Therapy
- Counseling
- Parent Training

#### Shelter Island Classification Rates: School Age Students



#### Shelter Island 2017-2018 Classification by Disability



# Looking Ahead

- Professional Development-Specially Designed
  Instruction
- Continue our Summer Institute with a focus on developing a goal bank with assessments for data collection
- Continue Student Directed IEP Meetings and Special Education Consultant Team Meetings

## **Contractual Salaries**

| Description                                  | 2015-16<br>Actual | 2016-2017<br>Actual | 2017-2018<br>Approved<br>Budget | 2018-2019<br>Proposed<br>Budget | Change | % Change |
|----------------------------------------------|-------------------|---------------------|---------------------------------|---------------------------------|--------|----------|
| SE Instructional Salaries                    | 552,248           | 529,385             | 577,047                         | 618,162