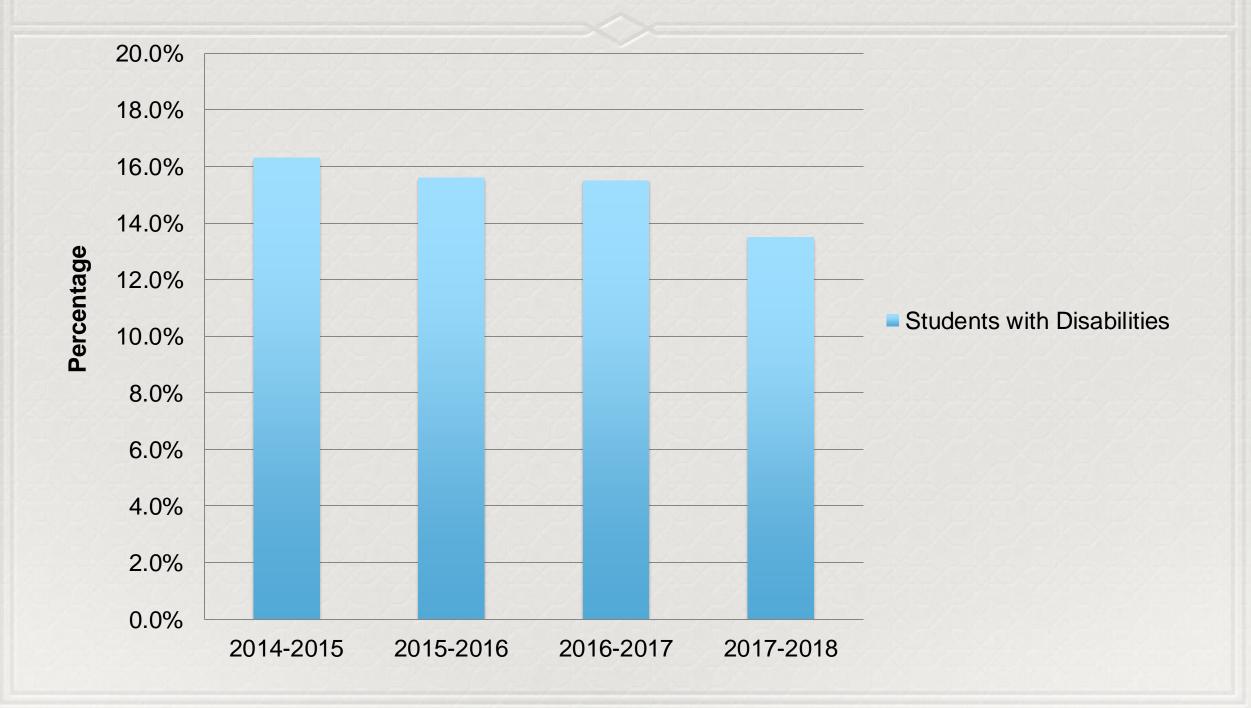

develops and implements an IEP (Individualized Education Plan), ensuring services are provided in the least restrictive environment (LRE)
- Students must be placed as close as possible to student's home, and unless IEP requires other arrangements
- IEP is reviewed by CSE at least once a year (annual review). Reevaluation occurs at least once every three years, to review student's need for these programs and services, and to revise IEP, as appropriate.

## In-District Special Education Services

#### **Programs**

- Consultant Teacher (Direct or Indirect)
- Integrated Co-teaching
- Resource Room
- Special Class

### **Related Services**

- Occupational Therapy
- Physical Therapy
- Speech Therapy
- Counseling
- Parent Training

#### Shelter Island Classification Rates: School Age Students



#### Shelter Island 2017-2018 Classification by Disability



# Looking Ahead

- Professional Development-Specially Designed
  Instruction
- Continue our Summer Institute with a focus on developing a goal bank with assessments for data collection
- Continue Student Directed IEP Meetings and Special Education Consultant Team Meetings

## **Contractual Salaries**

| Description                                  | 2015-16<br>Actual | 2016-2017<br>Actual | 2017-2018<br>Approved<br>Budget | 2018-2019<br>Proposed<br>Budget | Change | % Change |
|----------------------------------------------|-------------------|---------------------|---------------------------------|---------------------------------|--------|----------|
| SE Instructional Salaries                    | 552,248           | 529,38