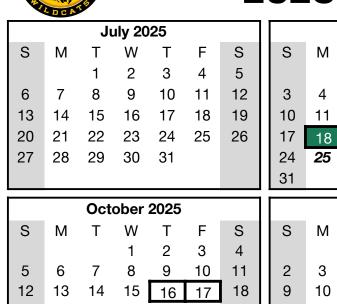

|    |    | Octo | ober | 2025 |    |    |
|----|----|------|------|------|----|----|
| S  | М  | Т    | W    | Т    | F  | S  |
|    |    |      | 1    | 2    | 3  | 4  |
| 5  | 6  | 7    | 8    | 9    | 10 | 11 |
| 12 | 13 | 14   | 15   | 16   | 17 | 18 |
| 19 | 20 | 21   | 22   | 23   | 24 | 25 |
| 26 | 27 | 28   | 29   | 30   | 31 |    |
|    |    |      |      |      |    |    |

25 & 26 Conferences PreK-8

1 No School - Labor Day

October 2025

16-17 Fall Break

24 Last Day of 1st Quarter 27 No School - Teacher Workday 28 No School- Staff Development

29 First Day of 2nd Quarter

November 2025